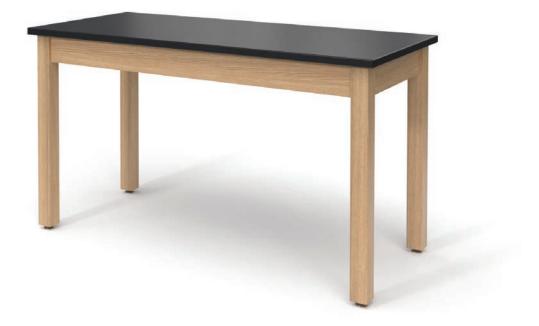

## The classic wood-frame science table is available in a wide range of sizes.

## WOOD LEG

#### SIZES

W: 48, 54, 60, 72" D: 24, 27, 30, 36, 42" H: Fixed 29, 36"

#### **FINISHES**

• HPL

Chem Resistant HPL

Phenolic resin