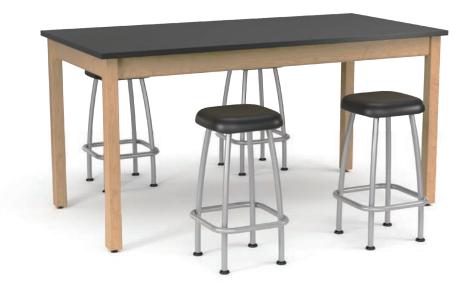

## The classic wood-frame science table is available in a wide range of sizes.

## WOOD LEG

#### SIZES

W: 48, 54, 60, 72" D: 24, 27, 30, 36, 42" H: Fixed 29, 36"

#### WORKSURFACE SHAPES

Rectangle

**# OF PEOPLE** Options that can sit 1-4

See spec guide for more detail on size combinations. Accessories are not available on all worksurface sizes/shapes.