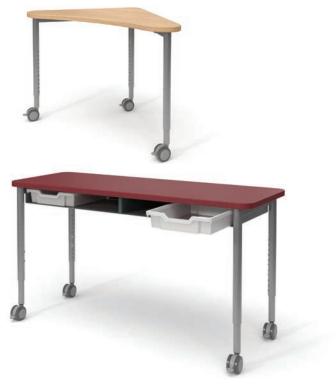

#### WHEN IS IT A DESK AND WHEN IS IT A TABLE?

The difference is quite simple. For desk solutions, we have eliminated the top front rail of the frame. This allows for under-worksurface storage solutions, such as desk storage boxes and sliding Gratnells trays.

#### WORKSURFACE SHAPES

Delta, pillow, plane, rectangle, sidekick, triangle, wedge.

#### WORKSURFACE SHAPES

Blade, computer plane, computer rectangle, hourglass, pillow, plane, rectangle, round, sidekick, wave

#### ACCESSORIES

See spec guide for additional accessories

Under Worksurface Shelf

Modesty Panel