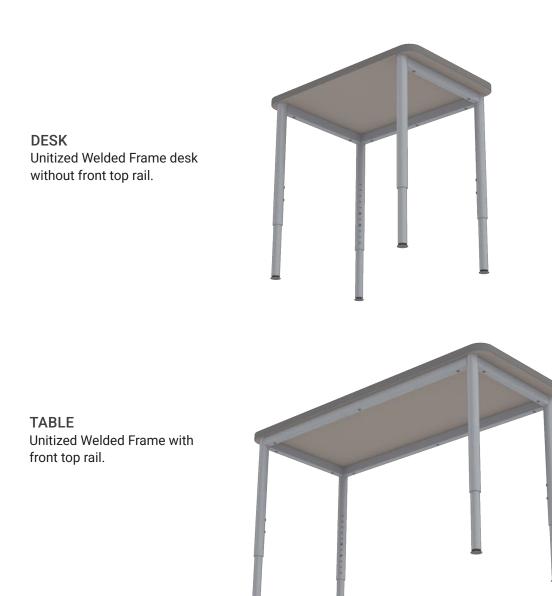

#### WHEN IS IT A DESK AND WHEN IS IT A TABLE?

The difference is quite simple. For desk solutions, we have eliminated the top front rail of the frame. This allows for under-worksurface storage solutions, such as desk storage boxes and sliding Gratnells trays.