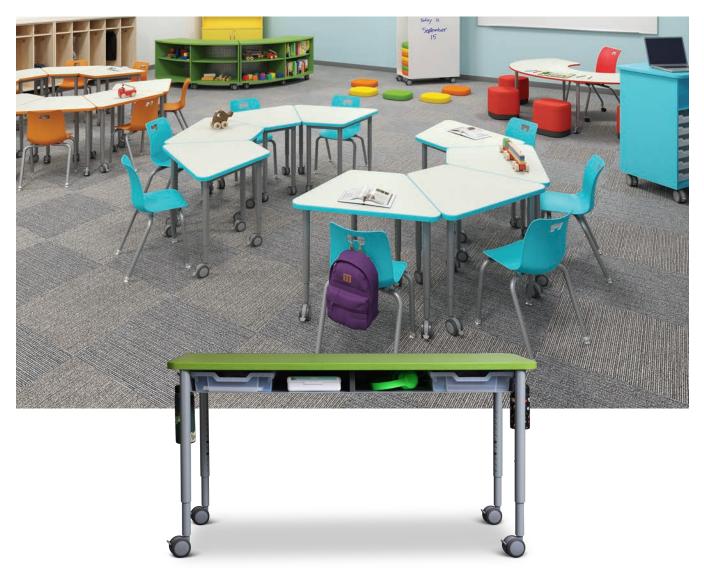

# SOLUTIONS FOR ALL LEARNING SPACES

Fleetwood's Furniture can outfit K-12 classrooms, libraries, media centers and any learning space in-between.

Seating Desks & Tables Storage Mobile Learning Station Calm Cubby

#### WORKSURFACE SHAPES

Delta, pillow, plane, rectangle, sidekick, triangle, wedge.

## UNITIZED WELDED FRAME TABLE

Our Unitized Welded Frame tables are perfect for group use, sitting and standing applications, fixed, and mobile purposes. Tailor them to meet your needs.

#### WHEN IS IT A DESK AND WHEN IS IT A TABLE?

The difference is quite simple. For desk solutions, we have eliminated the top front rail of the frame. This allows for under-worksurface storage solutions, such as desk storage boxes and sliding Gratnells trays.