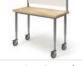

#### MOBILITY

- Leveler
- Wheelbarrow
- 75mm Caster
- 5 inch Caster (square leg only)