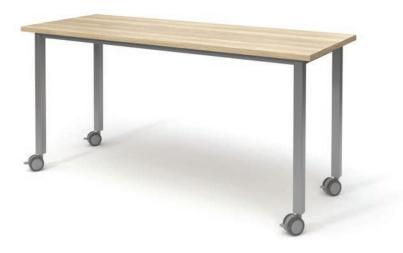

## UNITIZED WELDED FRAME TABLE

Our Unitized Welded Frame tables are perfect for group use, sitting and standing applications, fixed, and mobile purposes. Tailor them to meet your needs.

#### SIZES

- W: 36, 42, 48, 54, 60, 72, 84"
- D: 20, 24, 27, 30, 36, 42, 48"
- H: Fixed 29"

Adjustable 20-28", 24-32", 29-42" with side rail; 34-42" with side rail/foot rail

#### MOBILITY

- Leveler
- Wheelbarrow
- 75mm Caster
- 5 inch Caster (square leg only)