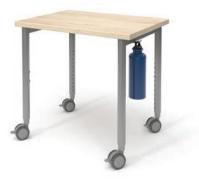

## UNITIZED WELDED FRAME TABLE

Our Unitized Welded Frame tables are perfect for group use, sitting and standing applications, fixed, and mobile purposes. Tailor them to meet your needs.

#### SIZES

- W: 36, 42, 48, 54, 60, 72, 84"
- D: 20, 24, 27, 30, 36, 42, 48"
- H: Fixed 29"

Adjustable 20-28", 24-32", 29-42" with side rail; 34-42" with side rail/foot rail

#### MOBILITY

- Leveler
- Wheelbarrow
- 75mm Caster
- 5 inch Caster (square leg only)

#### FINISHES

- HPL
- Chem Resistant HPL
- Phenolic resin
- Maple block