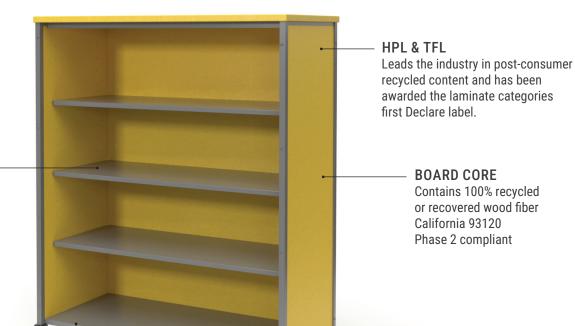

## SUSTAINABILITY FEATURES

STORAGE - Sheerline

STANDARD POWDER COATING

be safer for the environment thea wet

Powder Coating has been proven to

paint application that contain solvents harmful to the environment. Meetings the RoHS (Restriction of Hazardous Substance) standards.

## **STEEL**

On target to reaching 25% gas emissions reduction in 2030 and becoming net-zero by 2050. Steel is 70% recycled on average.