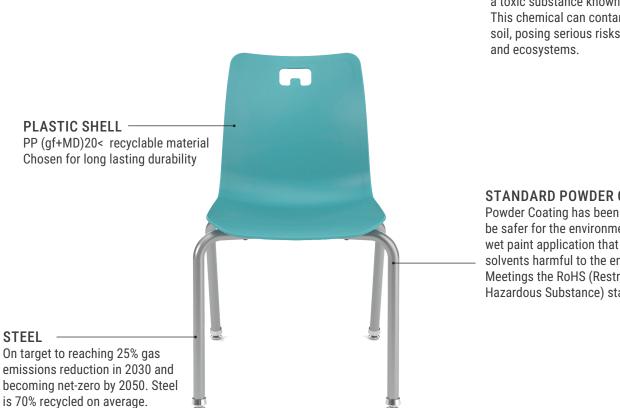

## SUSTAINABILITY FEATURES

**SEATING - E! Seating** 

## **DID YOU KNOW?**

Fleetwood intensional does not offer chrome plating chair frames chrome plating can have significant environmental impacts. The process often involves the use of hexavalent chromium. a toxic substance known to be a carcinogen. This chemical can contaminate air, water, and soil, posing serious risks to both human health

## STANDARD POWDER COATING

Powder Coating has been proven to be safer for the environment than wet paint application that contain solvents harmful to the environment. Meetings the RoHS (Restriction of Hazardous Substance) standards.