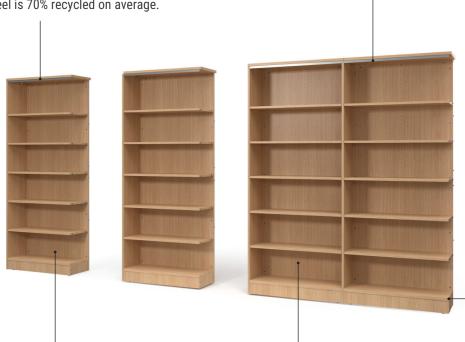

## **STEEL**

On target to reaching 25% gas emissions reduction in 2030 and becoming net-zero by 2050. Steel is 70% recycled on average.

COUNTERWEIGHT 100% Recycled Materials

### **BOARD CORE**

Contains 100% recycled or recovered wood fiber California 93120 Phase 2 compliant