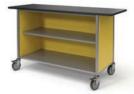

WARDROBE Locking doors W: 48" D: 22" H: 72.25"

DRAWER Locking drawers W: 48" D: 28" H: 34.25"

WORKSTATION W: 50, 60" D: 24, 30" H: 34.25" Maple block adds 0.75" to height

WORKSTATION WITH DOORS Locking doors W: 50, 60" D: 24, 30" H: 34.25" Maple block adds 0.75" to height