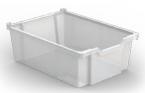

#### **DRAWERS & TRAYS**

Drawers

Gratnell tray

## SHEERLINE

**SHELF** W: 48" D: 22" H: 34.25, 60.25, 70.25"

SHELF WITH DOORS Locking doors W: 48" D: 22" H: 34.25, 60.25, 70.25"

SHELF DOUBLE SIDED W: 48" D: 22" H: 34.25"

**TRAY** W: 42.5" D: 22" H: 44"