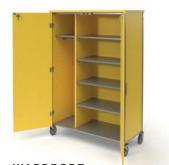

WARDROBE Locking doors W: 48" D: 22" H: 72.25"

DRAWER Locking drawers W: 48" D: 28" H: 34.25"

WORKSTATION W: 50, 60" D: 24, 30" H: 34.25" Maple block adds 0.75" to height

WORKSTATION WITH DOORS Locking doors W: 50, 60" D: 24, 30" H: 34.25" Maple block adds 0.75" to height