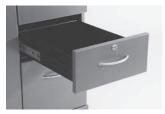

#### **DRAWERS & TRAYS**

Drawers

Gratnell tray

WARDROBE Locking doors W: 48" D: 22" H: 72.25"

DRAWER Locking drawers W: 48" D: 28" H: 34.25"

WORKSTATION W: 50, 60" D: 24, 30" H: 34.25" Maple block adds 0.75" to height

WORKSTATION WITH DOORS Locking doors W: 50, 60" D: 24, 30" H: 34.25" Maple block adds 0.75" to height