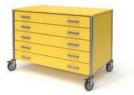

WARDROBE Locking doors W: 48" D: 22" H: 72.25"

DRAWER Locking drawers W: 48" D: 28" H: 34.25"

WORKSTATION W: 50, 60" D: 24, 30" H: 34.25" Maple block adds 0.75" to height

WORKSTATION WITH DOORS Locking doors W: 50, 60" D: 24, 30" H: 34.25" Maple block adds 0.75" to height