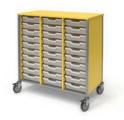

## SHEERLINE

**SHELF** W: 48" D: 22" H: 34.25, 60.25, 70.25"

SHELF WITH DOORS Locking doors W: 48" D: 22" H: 34.25, 60.25, 70.25"

SHELF DOUBLE SIDED W: 48" D: 22" H: 34.25"

**TRAY** W: 42.5" D: 22" H: 44"