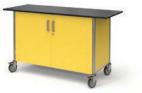

## SHEERLINE

DEMONSTRATOR WORKSTATION Locking doors W: 60" D: 24" H: 34.25" Maple block adds 0.75" to height

PROJECT CART Locking door & drawer W: 48" D: 24" H: 37" Maple block adds 0.75" to height