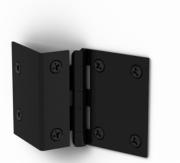

AWER Locking drawers W: 48" D: 28" H: 34.25"



WORKSTATION W: 50, 60" D: 24, 30" H: 34.25" Maple block adds 0.75" to height



WORKSTATION WITH DOORS Locking doors W: 50, 60" D: 24, 30" H: 34.25" Maple block adds 0.75" to height

## SHEERLINE



DEMONSTRATOR WORKSTATION Locking doors W: 60" D: 24" H: 34.25" Maple block adds 0.75" to height



PROJECT CART Locking door & drawer W: 48" D: 24" H: 37" Maple block adds 0.75" to height



### SHEERLINE FEATURES & OPTIONS

- · Laminate panel, top, front and back panels with fully welded steel perimeter frame
- · Finished on all sides
- 5" high mobility casters
- Metal shelves and bottom panel
- 5 knuckle hinges on doors

#### **PULL OPTIONS**







128mm Arch pull

128mm Metro pull

128mm Urban pull

#### MOBILITY



5" diameter post caster





5 knuckle hinge

#### **DRAWERS & TRAYS**



Drawers



Gratnell tray

## FINISHES

Color and finish options are available across the entire product portfolio to ensure a cohesive look and feel within a classroom, school, or even a district.

#### LAMINATE & EDGEBAND OPTIONS

See spec guide for details on worksurfaces options.



#### **PAINT OPTIONS**



Colors may differ from actual product; please refer to physical swatches before ordering. Additional laminate and edgeband options as well as epoxy resin worksurfaces are available as special order.





# SOLUTIONS FOR ALL LEARNING SPACES

Fleetwood's Furniture can outfit K-12 classrooms, libraries, media centers and any learning space in-between.

Seating Desks & Tables Storage Mobile Learning Station Calm Cubby