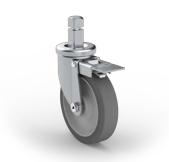

W: 48" D: 22" H: 72.25"



DRAWER Locking drawers W: 48" D: 28" H: 34.25"



WORKSTATION W: 50, 60" D: 24, 30" H: 34.25" Maple block adds 0.75" to height



WORKSTATION WITH DOORS Locking doors W: 50, 60" D: 24, 30" H: 34.25" Maple block adds 0.75" to height

## SHEERLINE



DEMONSTRATOR WORKSTATION Locking doors W: 60" D: 24" H: 34.25" Maple block adds 0.75" to height



PROJECT CART Locking door & drawer W: 48" D: 24" H: 37" Maple block adds 0.75" to height



### SHEERLINE FEATURES & OPTIONS

- · Laminate panel, top, front and back panels with fully welded steel perimeter frame
- · Finished on all sides
- 5" high mobility casters
- Metal shelves and bottom panel
- 5 knuckle hinges on doors

#### **PULL OPTIONS**







128mm Arch pull

128mm Metro pull

128mm Urban pull

#### MOBILITY



5" diameter post caster





5 knuckle hinge

#### **DRAWERS & TRAYS**



Drawers



Gratnell tray

## FINISHES

Color and finish options are available across the entire product portfolio to ensure a cohesive look and feel within a classroom, school, or even a district.

#### LAMINATE & EDGEBAND OPTIONS

See spec guide for details on worksurfaces options.



#### **PAINT OPTIONS**



Colors may differ from actual product; please refer to physical swatches before ordering. Additional laminate and edgeband options as well as epoxy resin worksurfaces are available as special order.





# SOLUTIONS FOR ALL LEARNING SPACES

Fleetwood's Furniture can outfit K-12 classrooms, libraries, media centers and any learning space in-between.

Seating Desks & Tables Storage Mobile Learning Station Calm