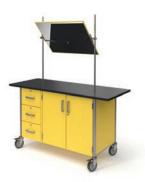

## SHEERLINE

DEMONSTRATOR WORKSTATION Locking doors W: 60" D: 24" H: 34.25" Maple block adds 0.75" to height

PROJECT CART Locking door & drawer W: 48" D: 24" H: 37" Maple block adds 0.75" to height