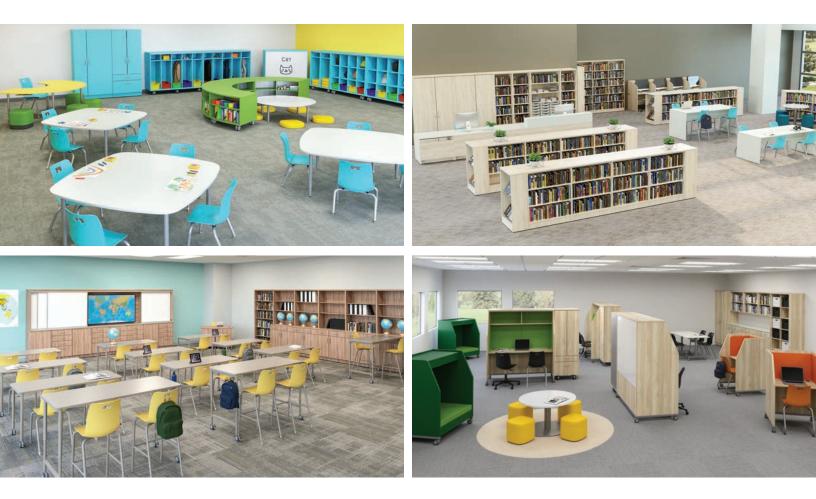

# SOLUTIONS FOR ALL LEARNING SPACES

Fleetwood's Furniture can outfit K-12 classrooms, libraries, media centers and any learning space in-between.

Seating Desks & Tables Storage Mobile Learning Station Calm Cubby