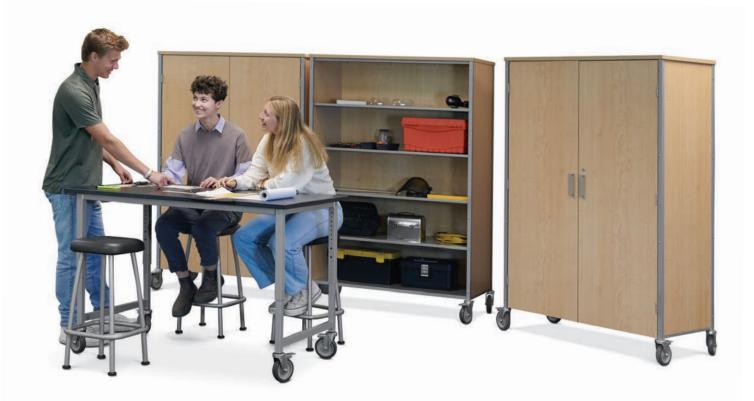

# SHEERLINE

Sheerline storage blends wood and steel for a robust storage solution with an industrial aesthetic. Steel perimeter frames and shelves withstand the most demanding environments, including science and makerspaces. Five-knuckle hinges and steel drawer bodies are engineered for superior durability. Large locking industrial casters make Sheerline easy to move while remaining incredibly stable.

# SOLUTIONS FOR ALL LEARNING SPACES

Fleetwood's Furniture can outfit K-12 classrooms, libraries, media centers and any learning space in-between.

Seating Desks & Tables Storage Mobile Learning Station Calm Cubby