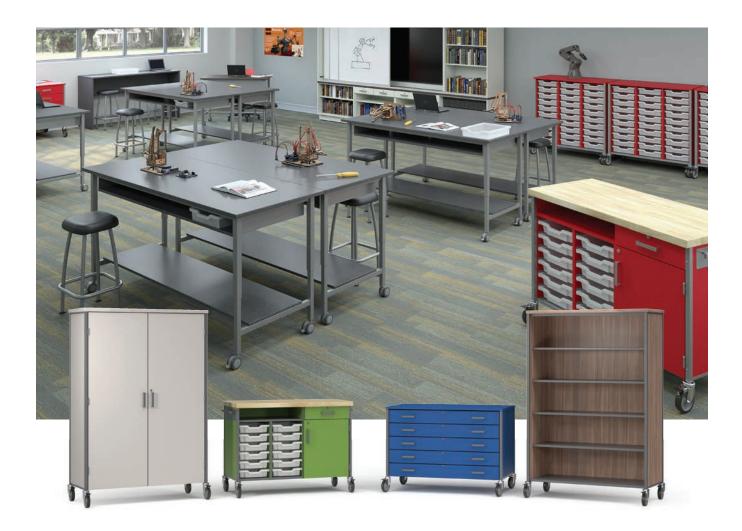

## SHEERLINE

**SHELF** W: 48" D: 22" H: 34.25, 60.25, 70.25"

SHELF WITH DOORS Locking doors W: 48" D: 22" H: 34.25, 60.25, 70.25"

SHELF DOUBLE SIDED W: 48" D: 22" H: 34.25"

**TRAY** W: 42.5" D: 22" H: 44"

WARDROBE Locking doors W: 48" D: 22" H: 72.25"

DRAWER Locking drawers W: 48" D: 28" H: 34.25"

WORKSTATION W: 50, 60" D: 24, 30" H: 34.25" Maple block adds 0.75" to height

WORKSTATION WITH DOORS Locking doors W: 50, 60" D: 24, 30" H: 34.25" Maple block adds 0.75" to height

## SHEERLINE

DEMONSTRATOR WORKSTATION Locking doors W: 60" D: 24" H: 34.25" Maple block adds 0.75" to height

PROJECT CART Locking door & drawer W: 48" D: 24" H: 37" Maple block adds 0.75" to height

### SHEERLINE FEATURES & OPTIONS

- · Laminate panel, top, front and back panels with fully welded steel perimeter frame
- · Finished on all sides
- 5" high mobility casters
- Metal shelves and bottom panel
- 5 knuckle hinges on doors