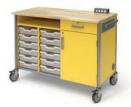

## SHEERLINE

DEMONSTRATOR WORKSTATION Locking doors W: 60" D: 24" H: 34.25" Maple block adds 0.75" to height

PROJECT CART Locking door & drawer W: 48" D: 24" H: 37" Maple block adds 0.75" to height