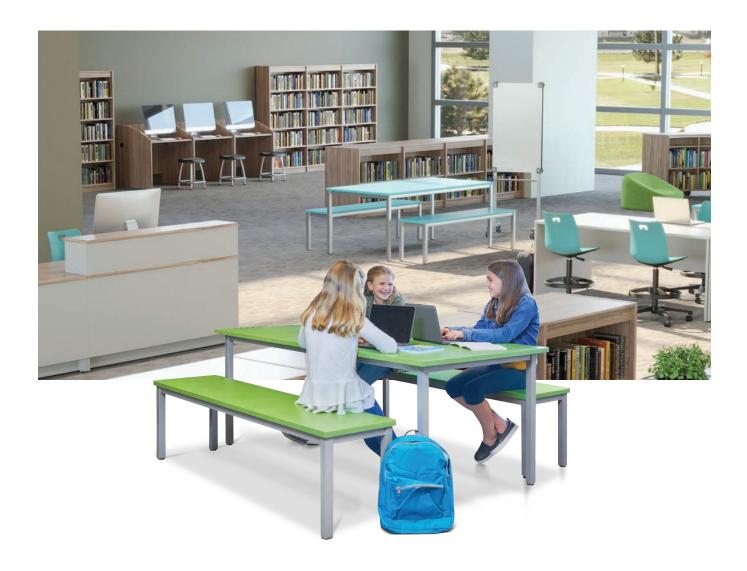

## PICNIC TABLE & BENCH

Bring the outside in with this variation of an outdoor picnic table. The familiar vibe is designed to help students connect more informally in classrooms or common areas.

# SOLUTIONS FOR ALL LEARNING SPACES

Fleetwood's Furniture can outfit K-12 classrooms, libraries, media centers and any learning space in-between.

Seating Desks & Tables Storage Mobile Learning Station Calm Cubby