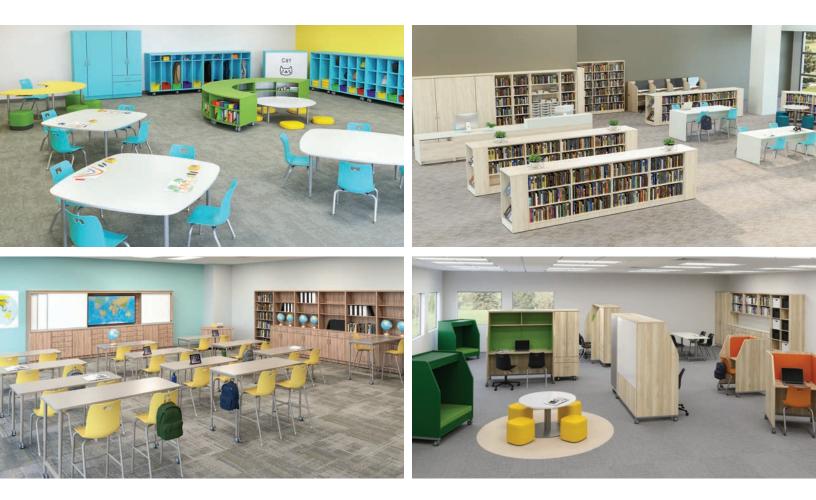

# SOLUTIONS FOR ALL LEARNING SPACES

Fleetwood's Furniture can outfit K-12 classrooms, libraries, media centers and any learning space in-between.

Seating Desks & Tables Storage Mobile Learning Station Calm Cubby