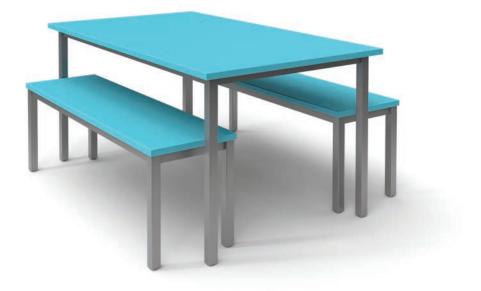

## PICNIC TABLE & BENCH

Bring the outside in with this variation of an outdoor picnic table. The familiar vibe is designed to help students connect more informally in classrooms or common areas.

## PICNIC TABLE & BENCH

| SIZES      | FINISH                             |
|------------|------------------------------------|
| TABLE      | • HPL                              |
| W: 60, 72" |                                    |
| D: 30, 36" | ACCESSORIES                        |
| H: 24, 29" | <ul> <li>Accessory Hook</li> </ul> |
|            | • Burele - power                   |
| BENCH      | • Grommet                          |
| W: 51,63"  |                                    |
| D: 15"     | WORKSURFACE SHAPE                  |
| H: 14, 18" | Rectangle                          |
| MOBILITY   |                                    |

Leveler

**# OF PEOPLE** Options that can sit 2-6