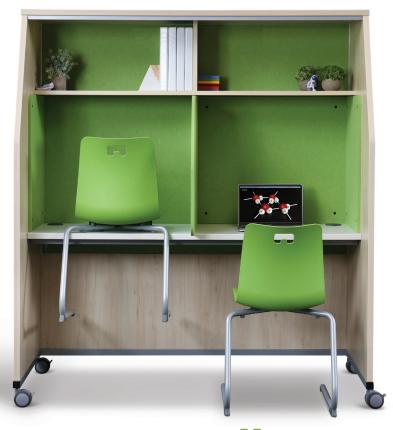

#### **MLS DOUBLE**

W: 60"\* D: 30"

H: 48"

WORKSURFACE

H: 24, 27, 29"

D: 20"

## MOBILE LEARNING STATION

MLS, combined with E! Seating reverse cantilever, moves easily through doorways.

Create a learning space solution that includes everyone, anywhere.

Articulating center screen transforms double MLS from collaborative to independent learning.