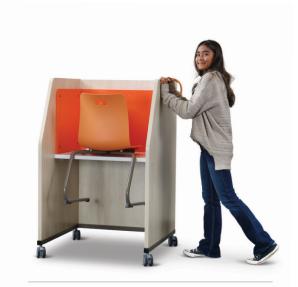

## MOBILE LEARNING STATION

MLS, combined with E! Seating reverse cantilever, moves easily through doorways.

Create a learning space solution that includes everyone, anywhere.

Articulating center screen transforms double MLS from collaborative to independent learning.