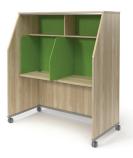

#### **MLS DOUBLE - TALL**

W: 60"\*

D: 30"

H: 68"

WORKSURFACE

H: 24, 27, 29"

D: 20"

Markerboard back on MLS Double - Tall

Markerboard back on the Tall MLS creates an additional learning space perfect for small group instruction.