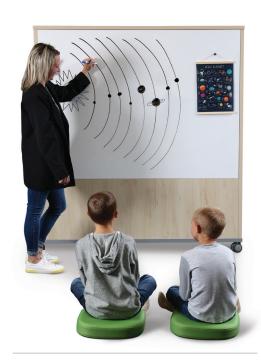

Markerboard back on the Tall MLS creates an additional learning space perfect for small group instruction.