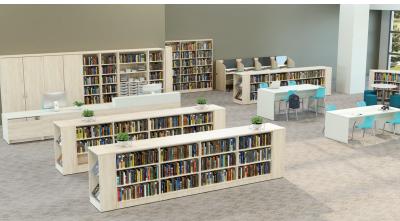

# SOLUTIONS FOR ALL LEARNING SPACES

Fleetwood's Furniture can outfit K-12 classrooms, libraries, media centers and any learning space in-between.

Seating
Desks & Tables
Storage
Mobile Learning Station
Calm Cubby