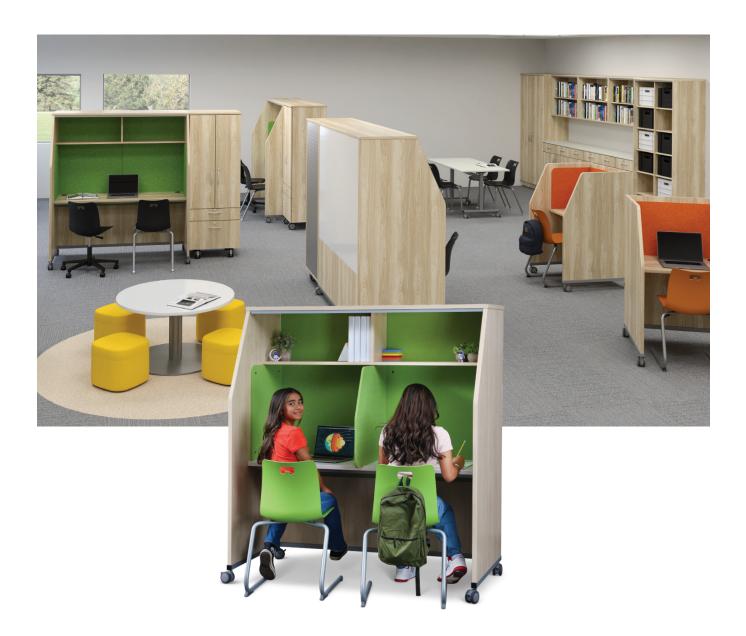

## MOBILE LEARNING STATIONS

The Mobile Learning Station (MLS) is designed for flexible and focused learning. It meets the needs of tutoring, student accommodations and independent study. Educators can create unique learning spaces inside or outside the classroom, adapting to individual needs of students.

#### **INCLUSIVE & ACCOMMODATING**

Supports student needs for personalized learning, providing choice and limiting distractions.

#### **MOBILE**

Ideal for creating focused, quiet learning spaces wherever they're needed.

#### **SPACE EFFICIENT**

Provides a functional and flexible learning environment by dividing space and creating privacy.

#### **SENSORY FRIENDLY**

Surrounding panels with PET felt screens, and other thoughtful features, create an inviting place to learn.

## MOBILE LEARNING STATION

MLS, combined with E! Seating reverse cantilever, moves easily through doorways.

Create a learning space solution that includes everyone, anywhere.

Articulating center screen transforms double MLS from collaborative to independent learning.