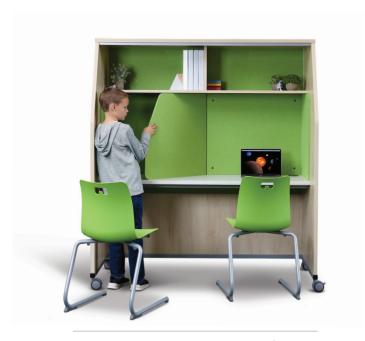

## MOBILE LEARNING STATION

MLS, combined with E! Seating reverse cantilever, moves easily through doorways.

Create a learning space solution that includes everyone, anywhere.

Articulating center screen transforms double MLS from collaborative to independent learning.

Markerboard back on the Tall MLS creates an additional learning space perfect for small group instruction.