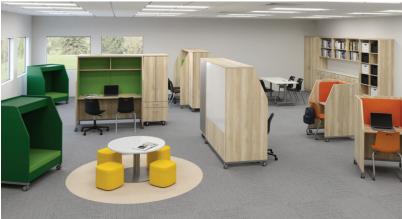

## MOBILE LEARNING STATIONS

The Mobile Learning Station (MLS) is designed for flexible and focused learning. It meets the needs of tutoring, student accommodations and independent study. Educators can create unique learning spaces inside or outside the classroom, adapting to individual needs of students.

## MOBILE LEARNING STATION

MLS, combined with E! Seating reverse cantilever, moves easily through doorways.

Create a learning space solution that includes everyone, anywhere.

Articulating center screen transforms double MLS from collaborative to independent learning.