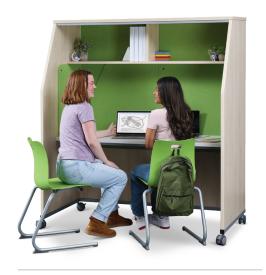

#### **MLS DOUBLE**

W: 60"\* D: 30"

H: 48"

WORKSURFACE

H: 24, 27, 29"

D: 20"

## MOBILE LEARNING STATION

MLS, combined with E! Seating reverse cantilever, moves easily through doorways.

Create a learning space solution that includes everyone, anywhere.

Articulating center screen transforms double MLS from collaborative to independent learning.