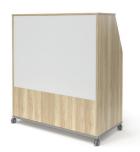

#### **MLS DOUBLE - TALL**

W: 60"\*

D: 30"

H: 68"

WORKSURFACE

H: 24, 27, 29"

D: 20"

Markerboard back on MLS Double - Tall

Markerboard back on the Tall MLS creates an additional learning space perfect for small group instruction.