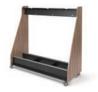

## HARMONY

MOBILE BASS 3 instruments W: 61" D: 26" H: 60.5"

MOBILE CELLO 6 instruments W: 75" D: 22" H: 47"

MOBILE VIOLIN/VIOLA 16 instruments W: 61.5" D: 32" H: 53"

**PODIUM** W: 43" D: 38" H: 48"

**MUSIC STORAGE SYSTEM** W: 16" D: 44" H: 92"