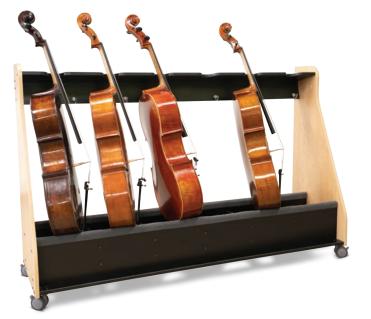

## HARMONY

MOBILE BASS 3 instruments W: 61" D: 26" H: 60.5"

MOBILE CELLO 6 instruments W: 75" D: 22" H: 47"

MOBILE VIOLIN/VIOLA 16 instruments W: 61.5" D: 32" H: 53"

**PODIUM** W: 43" D: 38" H: 48"

**MUSIC STORAGE SYSTEM** W: 16" D: 44" H: 92"