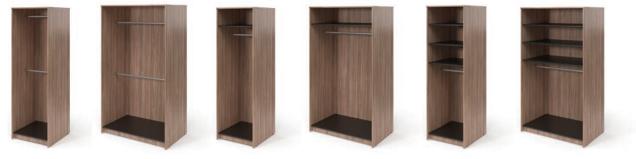

### HARMONY **OVERVIEW**

**INSTRUMENT** 1-15 compartments W: 27, 48" No doors/hasp locking wire doors D: 20, 30, 40"

GARMENT 1-2 garment rods, 0-3 shelves No doors/hasp locking doors

| W: | 27, 48" |
|----|---------|
| D: | 30"     |
| H: | 84"     |

#### DOORS

Instrument storage options include no door, full-grille door, and compartment grille door. Garment storage options include full-laminate doors.