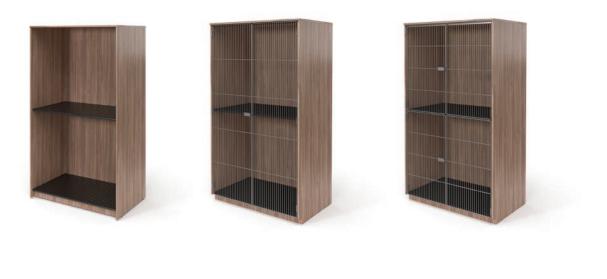

### HARMONY **OVERVIEW**

**INSTRUMENT** 1-15 compartments W: 27, 48" No doors/hasp locking wire doors D: 20, 30, 40"

GARMENT 1-2 garment rods, 0-3 shelves No doors/hasp locking doors

| W: | 27, 48" |
|----|---------|
| D: | 30"     |
| H: | 84"     |

#### DOORS

Instrument storage options include no door, full-grille door, and compartment grille door. Garment storage options include full-laminate doors.

## HARMONY FEATURES & OPTIONS

- · Laminate panel construction with laminates and edgebands
- Finished on all sides
- Recessed toe kick
- Laminate doors, wire grille doors
- Plastic-wrapped shelves and bottoms
- Hasp lock with ID system on wire grille doors
- Knuckle hinges on doors
- Bracket construction