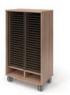

### HARMONY **OVERVIEW**

**INSTRUMENT** 1-15 compartments W: 27, 48" No doors/hasp locking wire doors D: 20, 30, 40"

GARMENT 1-2 garment rods, 0-3 shelves No doors/hasp locking doors

| W: | 27, 48" |
|----|---------|
| D: | 30"     |
| H: | 84"     |

#### DOORS

Instrument storage options include no door, full-grille door, and compartment grille door. Garment storage options include full-laminate doors.