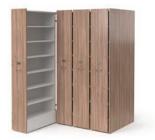

### HARMONY **OVERVIEW**

**INSTRUMENT** 1-15 compartments W: 27, 48" No doors/hasp locking wire doors D: 20, 30, 40"

GARMENT 1-2 garment rods, 0-3 shelves No doors/hasp locking doors

| W: | 27, 48" |
|----|---------|
| D: | 30"     |
| H: | 84"     |

#### DOORS

Instrument storage options include no door, full-grille door, and compartment grille door. Garment storage options include full-laminate doors.

## HARMONY FEATURES & OPTIONS

- · Laminate panel construction with laminates and edgebands
- Finished on all sides
- Recessed toe kick
- Laminate doors, wire grille doors
- Plastic-wrapped shelves and bottoms
- Hasp lock with ID system on wire grille doors
- Knuckle hinges on doors
- Bracket construction