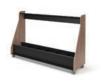

## HARMONY

MOBILE BASS 3 instruments W: 61" D: 26" H: 60.5"

MOBILE CELLO 6 instruments W: 75" D: 22" H: 47"

MOBILE VIOLIN/VIOLA 16 instruments W: 61.5" D: 32" H: 53"

**PODIUM** W: 43" D: 38" H: 48"

**MUSIC STORAGE SYSTEM** W: 16" D: 44" H: 92"