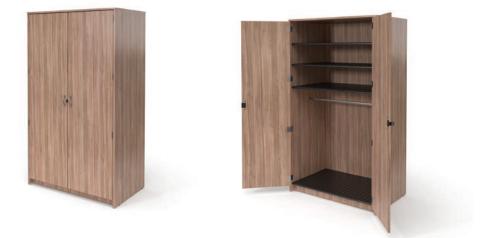

### HARMONY **OVERVIEW**

**INSTRUMENT** 1-15 compartments W: 27, 48" No doors/hasp locking wire doors D: 20, 30, 40"

GARMENT 1-2 garment rods, 0-3 shelves No doors/hasp locking doors

| W: | 27, 48" |
|----|---------|
| D: | 30"     |
| H: | 84"     |

#### DOORS

Instrument storage options include no door, full-grille door, and compartment grille door. Garment storage options include full-laminate doors.

## HARMONY FEATURES & OPTIONS

- · Laminate panel construction with laminates and edgebands
- Finished on all sides
- Recessed toe kick
- Laminate doors, wire grille doors
- Plastic-wrapped shelves and bottoms
- Hasp lock with ID system on wire grille doors
- Knuckle hinges on doors
- Bracket construction