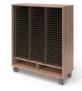

### HARMONY **OVERVIEW**

**INSTRUMENT** 1-15 compartments W: 27, 48" No doors/hasp locking wire doors D: 20, 30, 40"

GARMENT 1-2 garment rods, 0-3 shelves No doors/hasp locking doors

| W: | 27, 48" |
|----|---------|
| D: | 30"     |
| H: | 84"     |

#### DOORS

Instrument storage options include no door, full-grille door, and compartment grille door. Garment storage options include full-laminate doors.