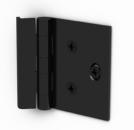

#### DOORS

Instrument storage options include no door, full-grille door, and compartment grille door. Garment storage options include full-laminate doors.

#### HINGES

Hinge