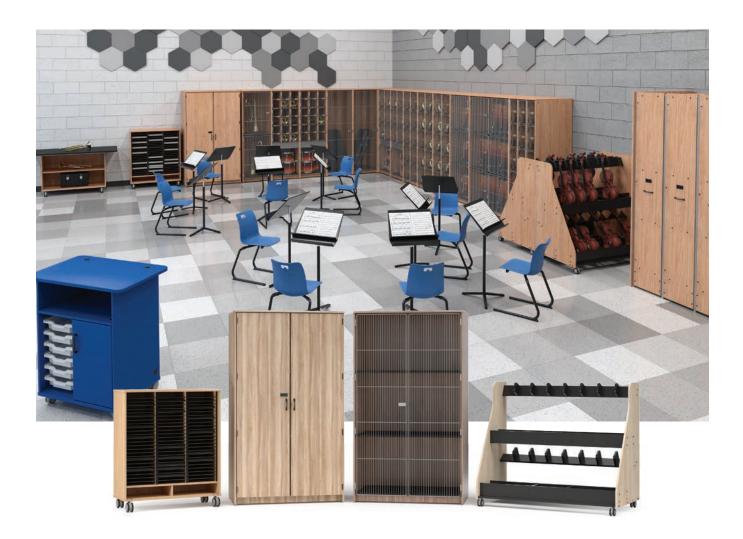

# HARMONY

Tell us the quantity and types of instruments you want to accommodate, and we'll handle the rest. Harmony includes solutions for instrument storage, garment storage, printed music folios, high-density storage, and podiums.

# SOLUTIONS FOR ALL LEARNING SPACES

Fleetwood's Furniture can outfit K-12 classrooms, libraries, media centers and any learning space in-between.

Seating Desks & Tables Storage Mobile Learning Station Calm Cubby