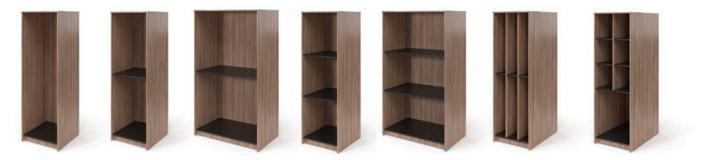

### HARMONY **OVERVIEW**

**INSTRUMENT** 1-15 compartments W: 27, 48" No doors/hasp locking wire doors D: 20, 30, 40"

GARMENT 1-2 garment rods, 0-3 shelves No doors/hasp locking doors

| W: | 27, 48" |
|----|---------|
| D: | 30"     |
| H: | 84"     |

#### DOORS

Instrument storage options include no door, full-grille door, and compartment grille door. Garment storage options include full-laminate doors.

#### SHELVES

Black ABS plastic-wrapped shelves and bottoms