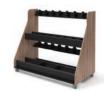

## HARMONY

MOBILE BASS 3 instruments W: 61" D: 26" H: 60.5"

MOBILE CELLO 6 instruments W: 75" D: 22" H: 47"

MOBILE VIOLIN/VIOLA 16 instruments W: 61.5" D: 32" H: 53"

**PODIUM** W: 43" D: 38" H: 48"

**MUSIC STORAGE SYSTEM** W: 16" D: 44" H: 92"