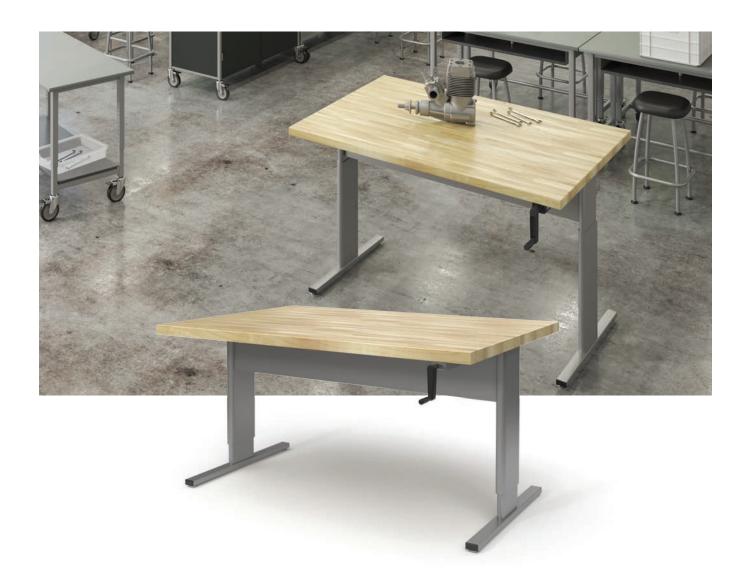

## CRANK HEIGHT ADJUSTABLE

Give students the power to gain new leverage or perspective on their projects through vertical table movement. Table legs and worksurfaces are engineered to support heavy weight.

### CRANK HEIGHT ADJUSTABLE

#### **SIZES**

W: 60"

D: 42"

H: Adjustable 27 to 38.5" (Maple block 27.5" to 39")

#### **WORKSURFACE SHAPES**

Rectangle

#### # OF PEOPLE

Options that can sit 1-4