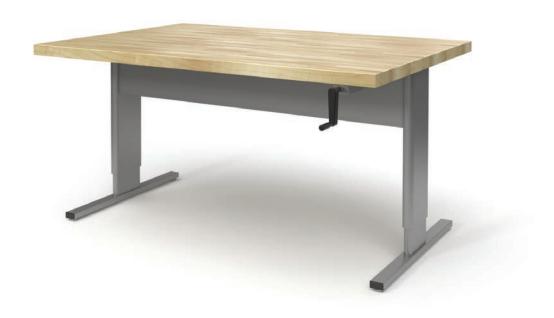

## CRANK HEIGHT ADJUSTABLE

Give students the power to gain new leverage or perspective on their projects through vertical table movement. Table legs and worksurfaces are engineered to support heavy weight.

### CRANK HEIGHT ADJUSTABLE

#### **SIZES**

W: 60"

D: 42"

H: Adjustable 27 to 38.5" (Maple block 27.5" to 39")

#### **WORKSURFACE SHAPES**

Rectangle

#### # OF PEOPLE

Options that can sit 1-4