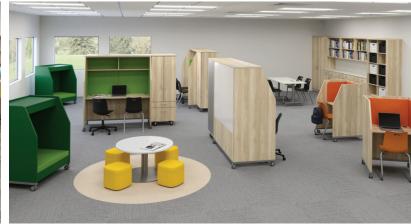

# CALM CUBBY<sup>TM</sup>

The Calm Cubby is a mobile sensory break space. This cozy quiet retreat can help students to focus, reflect, or take a moment to emotionally regulate. The robust design is ideal for elementary students of all shapes and sizes. Its recessed top accommodates head room for assisting adults. The Calm Cubby creates a safe haven and can be easily moved to wherever needed.

### **ACCOMMODATING**

The Calm Cubby fits one student completely inside on the provided comfortable cushion. The covered top of the Calm Cubby creates a cozy and inviting space that gives the student privacy and shields them from overhead lighting.

The top is set back to provide head room for an adult to sit along side a student. There is room enough for 2 students to sit side by side along the front edge.