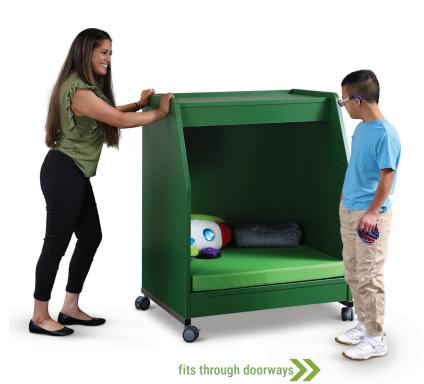

### **PORTABLE DESIGN & ROBUST**

It is easy to move with locking casters that keep it in place once you get there.