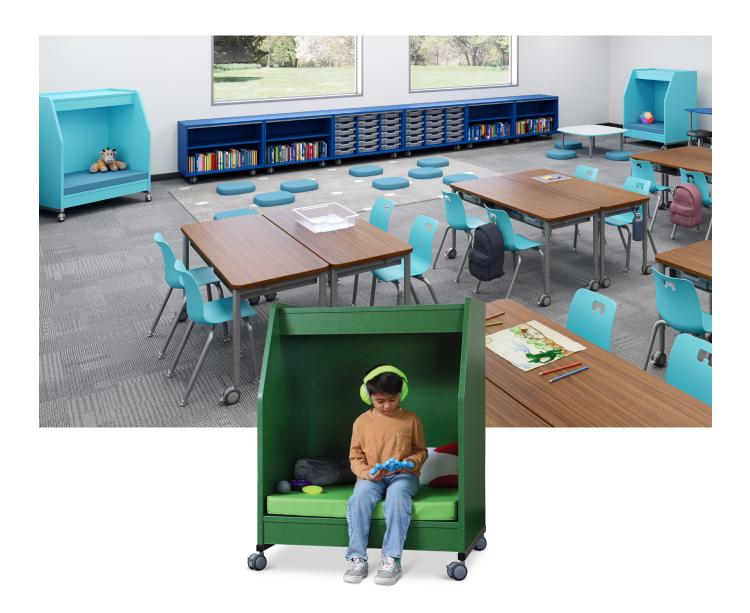

# CALM CUBBY<sup>TM</sup>

The Calm Cubby is a mobile sensory break space. This cozy quiet retreat can help students to focus, reflect, or take a moment to emotionally regulate. The robust design is ideal for elementary students of all shapes and sizes. Its recessed top accommodates head room for assisting adults. The Calm Cubby creates a safe haven and can be easily moved to wherever needed.

### **ACCOMMODATING**

The Calm Cubby fits one student completely inside on the provided comfortable cushion. The covered top of the Calm Cubby creates a cozy and inviting space that gives the student privacy and shields them from overhead lighting.

The top is set back to provide head room for an adult to sit along side a student. There is room enough for 2 students to sit side by side along the front edge.