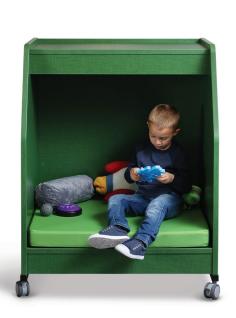

### **ACCOMMODATING**

The Calm Cubby fits one student completely inside on the provided comfortable cushion. The covered top of the Calm Cubby creates a cozy and inviting space that gives the student privacy and shields them from overhead lighting.

The top is set back to provide head room for an adult to sit along side a student. There is room enough for 2 students to sit side by side along the front edge.