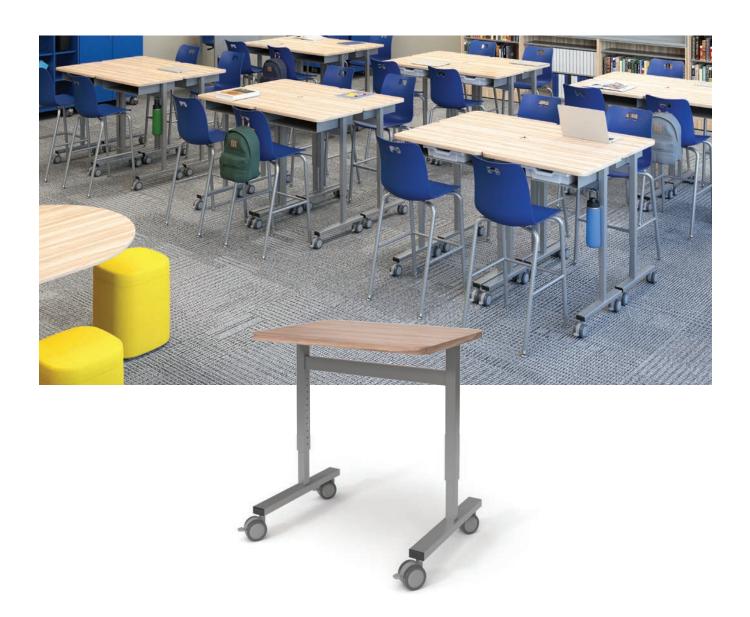

## C-LEG

C-Leg desks provide a minimal base with swing out leg room, ideal for compressed classroom spaces.

### C-LEG

#### **SIZES**

W: 27, 54"

D: 20"

H: Fixed 29" Adjustable 20-28", 24-32"

#### **MOBILITY**

- Leveler
- 75 mm Caster

#### # OF PEOPLE

Options that can sit 1-4