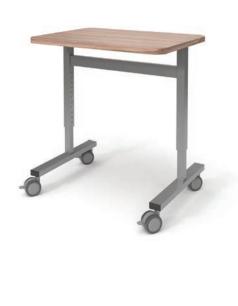

## C-LEG

C-Leg desks provide a minimal base with swing out leg room, ideal for compressed classroom spaces.

### C-LEG

#### **SIZES**

W: 27, 54"

D: 20"

H: Fixed 29" Adjustable 20-28", 24-32"

#### **MOBILITY**

- Leveler
- 75 mm Caster