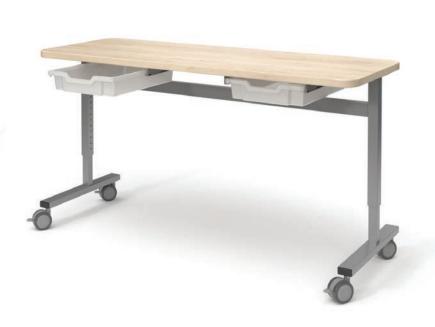

## C-LEG

C-Leg desks provide a minimal base with swing out leg room, ideal for compressed classroom spaces.

### C-LEG

#### **ACCESSORIES**

See spec guide for additional accessories

Desk Storage Box

Gratnells Tray and Rails

Accessory Hook

Burele - power

Grommet

See spec guide for more detail on size combinations. Accessories are not available on all worksurface sizes/shapes.