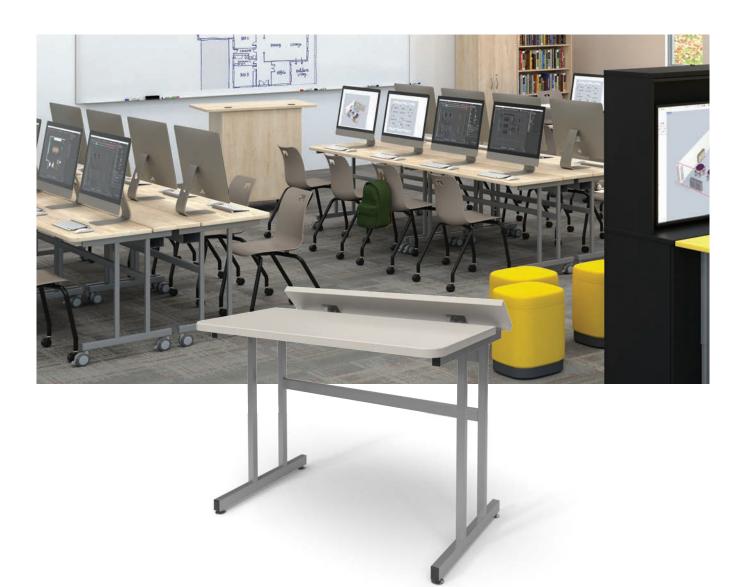

# C-LEG COMPUTER

Accommodate large digital displays and CPUs by routing cords through the rugged steel wire management box at the back of this table, which flips up for easy access. Other computer tables are available.

## SOLUTIONS FOR ALL LEARNING SPACES

Fleetwood's Furniture can outfit K-12 classrooms, libraries, media centers and any learning space in-between.

Seating Desks & Tables Storage Mobile Learning Station Calm Cubby