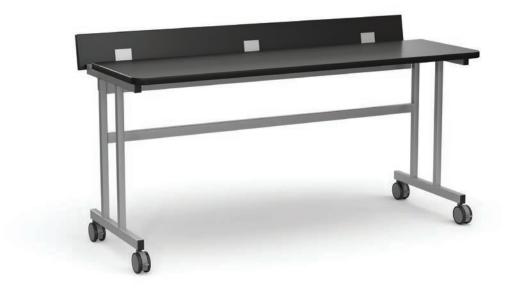

# C-LEG COMPUTER

Accommodate large digital displays and CPUs by routing cords through the rugged steel wire management box at the back of this table, which flips up for easy access. Other computer tables are available.

#### FINISHES

• HPL

W: 36, 48, 60, 72" D: 24, 30" H: Fixed 29"

WORKSURFACE SHAPE Plane

#### MOBILITY

Leveler75 mm Caster

ACCESSORIES

Accessory hook

**# OF PEOPLE** Options that can sit 1-2