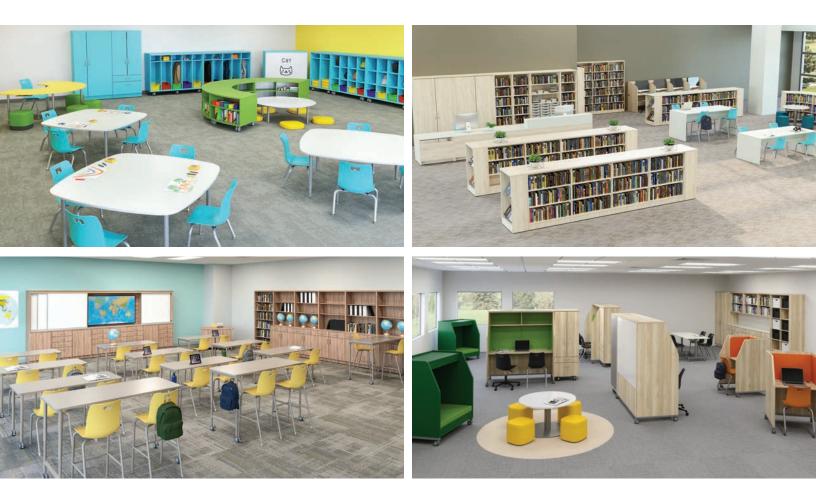

## SOLUTIONS FOR ALL LEARNING SPACES

Fleetwood's Furniture can outfit K-12 classrooms, libraries, media centers and any learning space in-between.

Seating Desks & Tables Storage Mobile Learning Station Calm Cubby