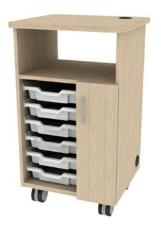

## **Fleetwood Presentation Carts redesigned.**

We have updated our Presentation Carts to match our Designer 2.0 and Illusions 2.0 storage product lines. The primary changes are: the door is now over-lapping versus inset, the 100mm casters are now the same as Designer 2.0 versus 75mm. We've also added a new larger worksurface option!

Below are images of the 3 sizes we are offering and the 2024 list prices.

**24w x 22d x 40h** DPSN2422404D – no power List: \$1,418

DPSP2422404D – with power List: \$1,660

**36w x 22d x 40h** DPSN3622404D – no power List: \$1,892

## **Features**

- HPL top/worksurface
- Back panel: laminate is standard with the option to upgrade to markerboard or pegboard back panel. The back panel on the 24w cabinet does not extend up to the worksurface.
- Door pull: 128mm Arch pull is standard with the option to upgrade to Metro or Urban

- Locking door: available on the 36w and 42w cabinets
  Interior Storage shelf: available in the 36w & 42w cabinets. Shelf material is laminate.
- Gratnells Trays: 3" high trays are the standard option. Other configurations are available at no additional charge.
- Power: Minitap unit has 2 outlets and 72" long cord and is mounted behind the door to the underside of the exposed shelf.