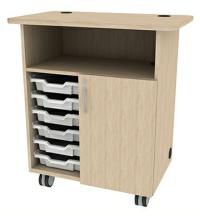

## **Fleetwood Presentation Carts redesigned.**

We have updated our Presentation Carts to match our Designer 2.0 and Illusions 2.0 storage product lines. The primary changes are: the door is now over-lapping versus inset, the 100mm casters are now the same as Designer 2.0 versus 75mm. We've also added a new larger worksurface option!

DPSP3622404D – with power List: \$2,196

New larger worksurface option

**42w x 28d x 40h** DPSN4228404D – no power List: \$2,366

DPSP4228404D – with power List: \$2,670

**New** larger worksurface for multiple devices and papers. The worksurface/top has approximately a 7-1/2" overhang on the presenter's side of the cabinet, providing the presenter the option to sit on a stool and not bump their knees into the cabinet.

## **Features**

- HPL top/worksurface
- Back panel: laminate is standard with the option to upgrade to markerboard or pegboard back panel. The back panel on the 24w cabinet does not extend up to the worksurface.
- Door pull: 128mm Arch pull is standard with the option to upgrade to Metro or Urban

- Locking door: available on the 36w and 42w cabinets
  Interior Storage shelf: available in the 36w & 42w cabinets. Shelf material is laminate.
- Gratnells Trays: 3" high trays are the standard option. Other configurations are available at no additional charge.
- Power: Minitap unit has 2 outlets and 72" long cord and is mounted behind the door to the underside of the exposed shelf.