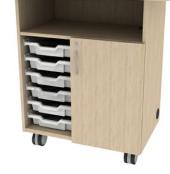

## **Fleetwood Presentation Carts redesigned.**

We have updated our Presentation Carts to match our Designer 2.0 and Illusions 2.0 storage product lines. The primary changes are: the door is now over-lapping versus inset, the 100mm casters are now the same as Designer 2.0 versus 75mm. We've also added a new larger worksurface option!

Below are images of the 3 sizes we are offering and the 2024 list prices.

**24w x 22d x 40h** DPSN2422404D – no power List: \$1,418

DPSP2422404D – with power List: \$1,660

**36w x 22d x 40h** DPSN3622404D – no power List: \$1,892

## **Features**

- HPL top/worksurface
- Back panel: laminate is standard with the option to upgrade to markerboard or pegboard back panel. The back panel on the 24w cabinet does not extend up to the worksurface.
- Door pull: 128mm Arch pull is standard with the option to upgrade to Metro or Urban

- Locking door: available on the 36w and 42w cabinets
  Interior Storage shelf: available in the 36w & 42w cabinets. Shelf material is laminate.
- Gratnells Trays: 3" high trays are the standard option. Other configurations are available at no additional charge.
- Power: Minitap unit has 2 outlets and 72" long cord and is mounted behind the door to the underside of the exposed shelf.