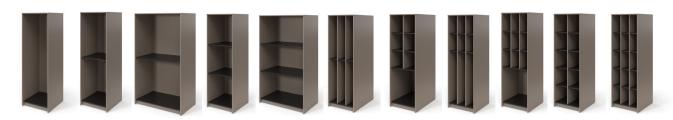

- · Instrument, uniform, music storage options
- From one to 15 compartments

No door, full-grille door, compartment grille door, and full-laminate door options

## VISIBLE OR NOT. OPEN OR LOCKED.

Harmony offers instrument storage with single or multiple compartments.
Units can be open or have full-length grille or laminate doors.
Compartment grille doors are also available.

# **Harmony**Portfolio highlights

INSTRUMENT -1-15 COMPARTMENTS NO DOORS AND LOCKING DOORS

GARMENT -1-2 GARMENT RODS, 0-3 SHELVES NO DOORS AND LOCKING DOORS

MOBILE BASS - MOBILE CELLO - 3 INSTRUMENTS 6 INSTRUMENTS