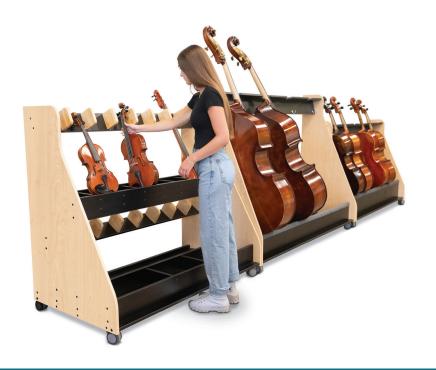

# **Harmony**Portfolio highlights

INSTRUMENT -1-15 COMPARTMENTS NO DOORS AND LOCKING DOORS

GARMENT -1-2 GARMENT RODS, 0-3 SHELVES NO DOORS AND LOCKING DOORS

MOBILE BASS - MOBILE CELLO - 3 INSTRUMENTS 6 INSTRUMENTS

OBILE VIOLIN/VIOLA -16 INSTRUMENTS

FOLIO -2 COLUMNS

FOLIO -3 COLUMNS

**PODIUM** 

MUSIC STORAGE SYSTEM