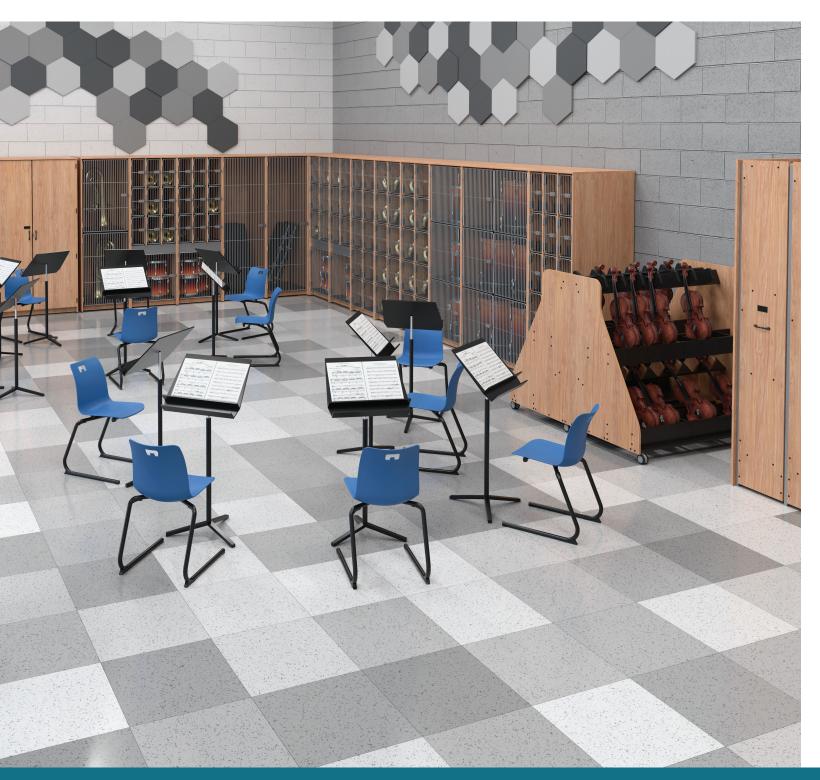

## BAND AND ORCHESTRA HOLISTIC SOLUTIONS

Band rooms can be chaotic, so let Harmony bring order with its comprehensive, integrated offering that supports instruments, paper, garments, and students.

## VISIBLE OR NOT. OPEN OR LOCKED.

Harmony offers instrument storage with single or multiple compartments.
Units can be open or have full-length grille or laminate doors.
Compartment grille doors are also available.

#### YOU TELL. WE PLAN.

Figuring out which storage supports what instrument can be challenging. Let our design staff take on the task for you.