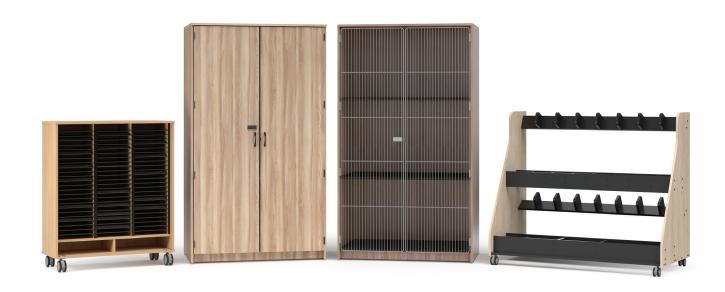

### Inclusive - Secure - Attuned

Give aspiring musicians storage that's specially made for their craft. Tell us the quantity and types of instruments you want to accommodate, and we'll do the rest. Harmony also includes garment, printed music, folio, high-density storage, and podium solutions, so you can equip your entire music room in style.

- · Instrument, uniform, music storage options
- From one to 15 compartments

No door, full-grille door, compartment grille door, and full-laminate door options

## BAND AND ORCHESTRA HOLISTIC SOLUTIONS

Band rooms can be chaotic, so let Harmony bring order with its comprehensive, integrated offering that supports instruments, paper, garments, and students.

## VISIBLE OR NOT. OPEN OR LOCKED.

Harmony offers instrument storage with single or multiple compartments.
Units can be open or have full-length grille or laminate doors.
Compartment grille doors are also available.