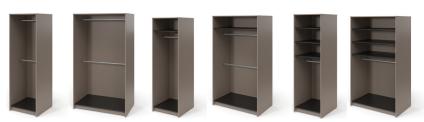

# **Harmony**Portfolio highlights

INSTRUMENT -1-15 COMPARTMENTS NO DOORS AND LOCKING DOORS

GARMENT -1-2 GARMENT RODS, 0-3 SHELVES NO DOORS AND LOCKING DOORS

MOBILE BASS - MOBILE CELLO - 3 INSTRUMENTS 6 INSTRUMENTS