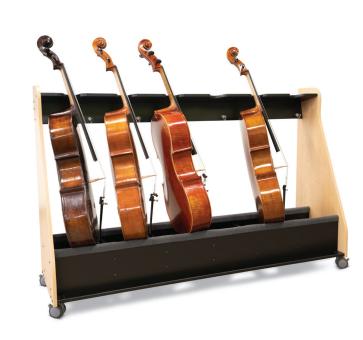

# **Harmony**Portfolio highlights

INSTRUMENT -1-15 COMPARTMENTS NO DOORS AND LOCKING DOORS

GARMENT -1-2 GARMENT RODS, 0-3 SHELVES NO DOORS AND LOCKING DOORS

MOBILE BASS - MOBILE CELLO - 3 INSTRUMENTS 6 INSTRUMENTS

OBILE VIOLIN/VIOLA -16 INSTRUMENTS

FOLIO -2 COLUMNS

FOLIO -3 COLUMNS

**PODIUM** 

MUSIC STORAGE SYSTEM