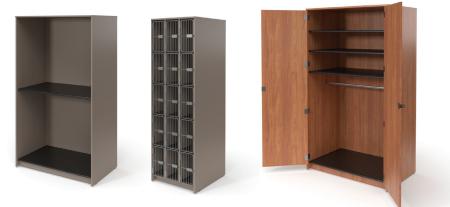

- · Instrument, uniform, music storage options
- From one to 15 compartments

No door, full-grille door, compartment grille door, and full-laminate door options

## VISIBLE OR NOT. OPEN OR LOCKED.

Harmony offers instrument storage with single or multiple compartments.
Units can be open or have full-length grille or laminate doors.
Compartment grille doors are also available.