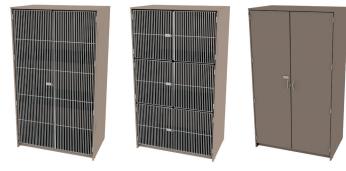

- · Instrument, uniform, music storage options
- From one to 15 compartments

No door, full-grille door, compartment grille door, and full-laminate door options

## VISIBLE OR NOT. OPEN OR LOCKED.

Harmony offers instrument storage with single or multiple compartments.
Units can be open or have full-length grille or laminate doors.
Compartment grille doors are also available.