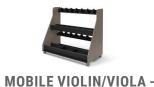

OBILE VIOLIN/VIOLA -16 INSTRUMENTS

FOLIO -2 COLUMNS

FOLIO -3 COLUMNS

**PODIUM** 

MUSIC STORAGE SYSTEM