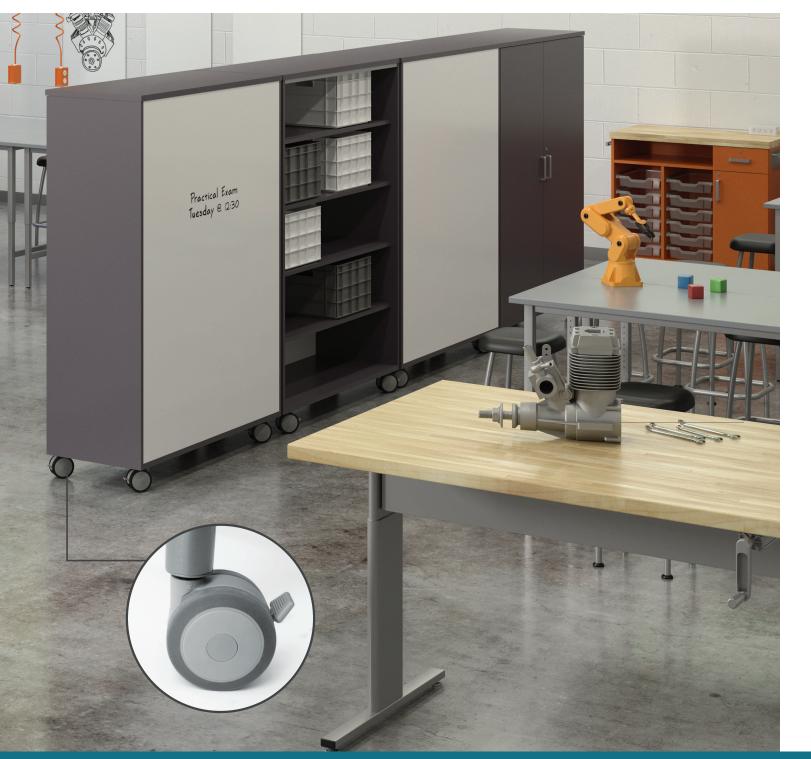

#### **DIVIDE AND CONQUER**

Use Designer 2.0 to create teaming hubs for students while separating groups and supporting monitors or markerboards. Designer 2.0's high-quality casters make reconfiguration easy for students and teachers. Robust counterbalance weights keep storage units stable.

#### MOBILITY

Caster

#### **FINISHES**

- TFL
- HPL (tops under 68"H)

magnet-friendly markerboard,

Available with Gratnells

Available with or without doors