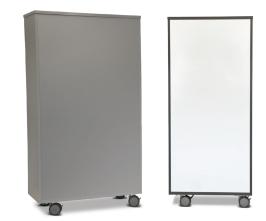

#### **FINISHES**

- TFL
- HPL (tops under 68"H)

magnet-friendly markerboard,

Available with Gratnells

Available with or without doors

#### **DIVIDE AND CONQUER**

Use Designer 2.0 to create teaming hubs for students while separating groups and supporting monitors or markerboards. Designer 2.0's high-quality casters make reconfiguration easy for students and teachers. Robust counterbalance weights keep storage units stable.