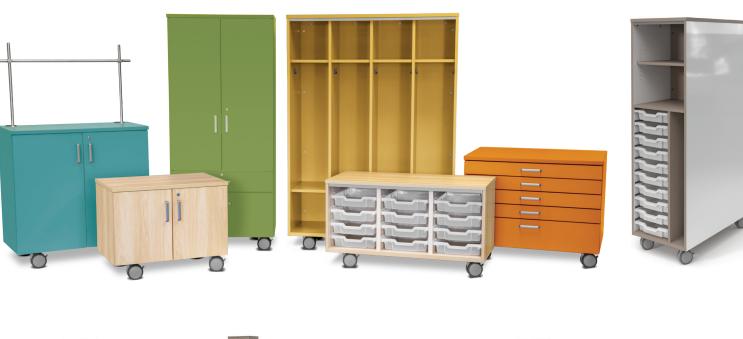

#### **UNIQUELY YOURS**

Giving you choices is our specialty. Choose your configuration - basic laminate or metal shelving, cubbies and drawers. Choose your size from 24" to 68" high and from 24" to 48" wide in 6" increments.

#### **FINISHES**

- TFL
- HPL (tops under 68"H)

magnet-friendly markerboard,

Available with Gratnells

Available with or without doors

# **Designer 2.0** Portfolio highlights

TRAY AND TRAY-SHELF WITH DOORS

FLOOR CUSHION WITH TRAY WITH MARKERBOARD MARKERBOARD

DRAWER-POSTER

3D PRINTER CART

MONITOR HUTCH

SHELF -STRAIGHT WITH DOORS

LOCKER

**CURVED SHELF** 

**CUBBY** 

CUBBY WITH DOORS

WARDROBE AND WARDROBE SHELF **SHELF DRAWER -**LOCKING DOORS

**PROJECT CART** 