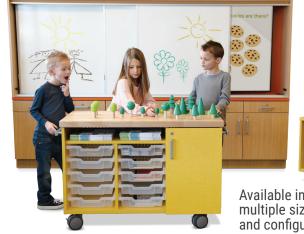

#### **DIVIDE AND CONQUER**

Use Designer 2.0 to create teaming hubs for students while separating groups and supporting monitors or markerboards. Designer 2.0's high-quality casters make reconfiguration easy for students and teachers. Robust counterbalance weights keep storage units stable.

#### **UNIQUELY YOURS**

Giving you choices is our specialty. Choose your configuration - basic laminate or metal shelving, cubbies and drawers. Choose your size from 24" to 68" high and from 24" to 48" wide in 6" increments.

storage trays

SEE THE COMPLETE OFFERING IN THE FLEETWOOD PRICE LIST. WWW.FLEETWOODFURNITURE.COM