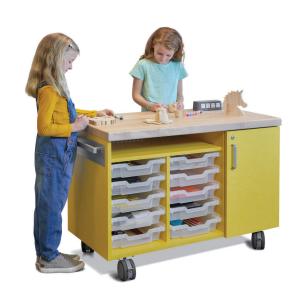

#### **DIVIDE AND CONQUER**

Use Designer 2.0 to create teaming hubs for students while separating groups and supporting monitors or markerboards. Designer 2.0's high-quality casters make reconfiguration easy for students and teachers. Robust counterbalance weights keep storage units stable.

#### **UNIQUELY YOURS**

Giving you choices is our specialty. Choose your configuration - basic laminate or metal shelving, cubbies and drawers. Choose your size from 24" to 68" high and from 24" to 48" wide in 6" increments.