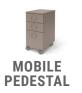

#### **UNIQUELY YOURS**

Giving you choices is our specialty. Choose your configuration - basic laminate or metal shelving, cubbies and drawers. Choose your size from 24" to 68" high and from 24" to 48" wide in 6" increments.