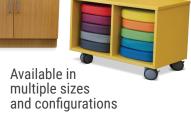

#### **UNIQUELY YOURS**

Giving you choices is our specialty. Choose your configuration - basic laminate or metal shelving, cubbies and drawers. Choose your size from 24" to 68" high and from 24" to 48" wide in 6" increments.

storage trays

SEE THE COMPLETE OFFERING IN THE FLEETWOOD PRICE LIST. WWW.FLEETWOODFURNITURE.COM