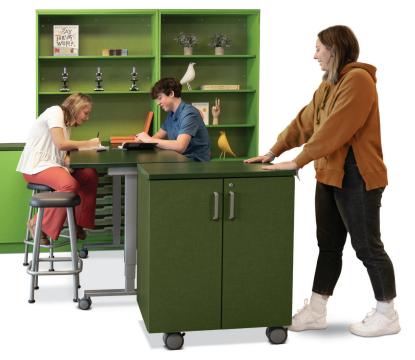

## **Designer 2.0**

### Clean - Versatile - Core

The clean, refined look of our Designer 2.0 series is timeless – a good thing, since the furniture is built to last a lifetime. Our one-of-a-kind casters make it easy to move and repurpose pieces, while ergonomic edges and anti-tipping mechanisms enhance safety. Abundant aesthetic and functional options include particleboard, pegboard and markerboard backs.

#### **DIVIDE AND CONQUER**

Use Designer 2.0 to create teaming hubs for students while separating groups and supporting monitors or markerboards. Designer 2.0's high-quality casters make reconfiguration easy for students and teachers. Robust counterbalance weights keep storage units stable.

#### **ALWAYS IN STYLE**

Designer 2.0 features crisp lines with tight joinery and soft edges that continue to look fresh years after installation.

#### **UNIQUELY YOURS**

Giving you choices is our specialty. Choose your configuration - basic laminate or metal shelving, cubbies and drawers. Choose your size from 24" to 68" high and from 24" to 48" wide in 6" increments.