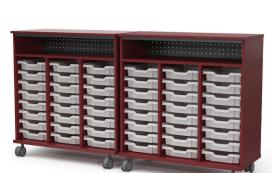

storage trays

SEE THE COMPLETE OFFERING IN THE FLEETWOOD PRICE LIST. WWW.FLEETWOODFURNITURE.COM

#### **DIVIDE AND CONQUER**

Use Designer 2.0 to create teaming hubs for students while separating groups and supporting monitors or markerboards. Designer 2.0's high-quality casters make reconfiguration easy for students and teachers. Robust counterbalance weights keep storage units stable.

#### **UNIQUELY YOURS**

Giving you choices is our specialty. Choose your configuration - basic laminate or metal shelving, cubbies and drawers. Choose your size from 24" to 68" high and from 24" to 48" wide in 6" increments.