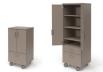

#### **UNIQUELY YOURS**

Giving you choices is our specialty. Choose your configuration - basic laminate or metal shelving, cubbies and drawers. Choose your size from 24" to 68" high and from 24" to 48" wide in 6" increments.

# **Designer 2.0** Portfolio highlights

TRAY AND TRAY-SHELF WITH DOORS

FLOOR CUSHION WITH TRAY WITH MARKERBOARD MARKERBOARD

DRAWER-POSTER

3D PRINTER CART

MONITOR HUTCH

SHELF -STRAIGHT WITH DOORS

LOCKER