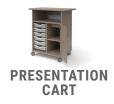

#### **DIVIDE AND CONQUER**

Use Designer 2.0 to create teaming hubs for students while separating groups and supporting monitors or markerboards. Designer 2.0's high-quality casters make reconfiguration easy for students and teachers. Robust counterbalance weights keep storage units stable.

**CURVED SHELF** 

**CUBBY** 

CUBBY WITH DOORS

WARDROBE AND WARDROBE SHELF **SHELF DRAWER -**LOCKING DOORS

**PROJECT CART** 