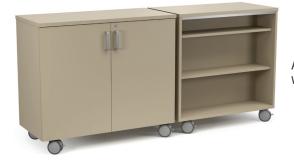

#### **ALL WORKS TOGETHER**

Designer 2.0 is platformed to align with our other product lines. Use it alone or mix it with our complementary Illusions 2.0 and Fleetwood tables.

#### **UNIQUELY YOURS**

Giving you choices is our specialty. Choose your configuration - basic laminate or metal shelving, cubbies and drawers. Choose your size from 24" to 68" high and from 24" to 48" wide in 6" increments.

#### **FINISHES**

- TFL
- HPL (tops under 68"H)

magnet-friendly markerboard,

Available with Gratnells

Available with or without doors