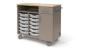

storage trays

SEE THE COMPLETE OFFERING IN THE FLEETWOOD PRICE LIST. WWW.FLEETWOODFURNITURE.COM

#### **UNIQUELY YOURS**

Giving you choices is our specialty. Choose your configuration - basic laminate or metal shelving, cubbies and drawers. Choose your size from 24" to 68" high and from 24" to 48" wide in 6" increments.