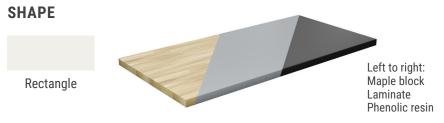

#### **FINISHES**

- HPL
- TFL (case)
- HPL specialty
- Maple block
- · Phenolic resin