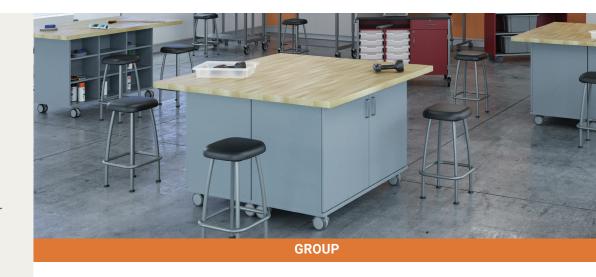

## Creative • Interactive • Orderly

This standing-height, high-performance workstation provides plenty of easy-access storage, a range of durable worksurface material options and Fleetwood's trademark easy-rolling casters.

## EVERYTHING WITHIN REACH

Encourage neatness and minimize search time by keeping key tools and materials easily accessible.

#### LINK UP WITH EASE

Change your classroom dynamics by linking multiple workstations together using our locking hooks. Workstations create that "around the kitchen table" atmosphere that encourages creativity, interaction and fun.