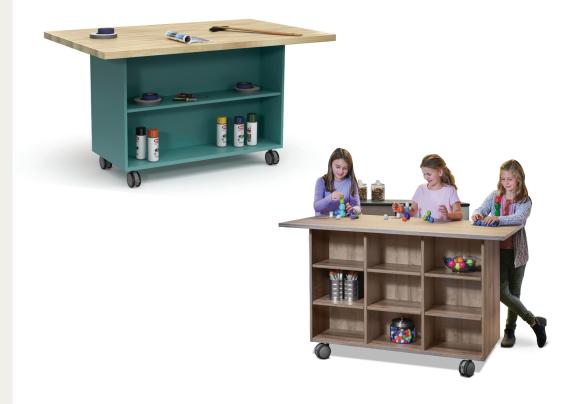

## EVERYTHING WITHIN REACH

Encourage neatness and minimize search time by keeping key tools and materials easily accessible.

## WHAT'S YOUR PURPOSE?

Workstation tops support multiple kinds of teamwork environments – science, home ec, robotics, mechanical. Ask us about custom tops for sandboxes, gardening, water experiments, Lego building, etc.