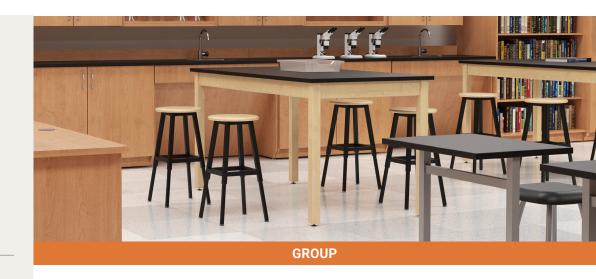

# Biophilic - Solid - Nostalgic

The classic wood-frame science table is reinterpreted for a wider range of contemporary school environments. The warm aesthetic camouflages incredibly durable construction.

### **BRING THE OUTSIDE IN**

Science areas can appear sterile and uninviting, but wood brings a healthy, biophilic aura into spaces.

#### KNOCK ON WOOD

Solid wood, classic wood joinery, and heavy-duty metal bracketry make this a table that stands up to the rigors of STEM-based learning.