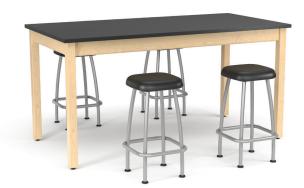

# **Wood Leg**

# Biophilic - Solid - Nostalgic

The classic wood-frame science table is reinterpreted for a wider range of contemporary school environments. The warm aesthetic camouflages incredibly durable construction.

#### KNOCK ON WOOD

Solid wood, classic wood joinery, and heavy-duty metal bracketry make this a table that stands up to the rigors of STEM-based learning.

## **SIZES**

W: 48" to 72"
D: 24" to 42"
H: Fixed 29", 36"