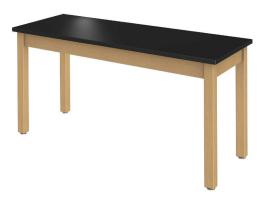

# **Wood Leg**

# Biophilic - Solid - Nostalgic

The classic wood-frame science table is reinterpreted for a wider range of contemporary school environments. The warm aesthetic camouflages incredibly durable construction.

#### KNOCK ON WOOD

Solid wood, classic wood joinery, and heavy-duty metal bracketry make this a table that stands up to the rigors of STEM-based learning.

## **SIZES**

W: 48" to 72"
D: 24" to 42"
H: Fixed 29", 36"