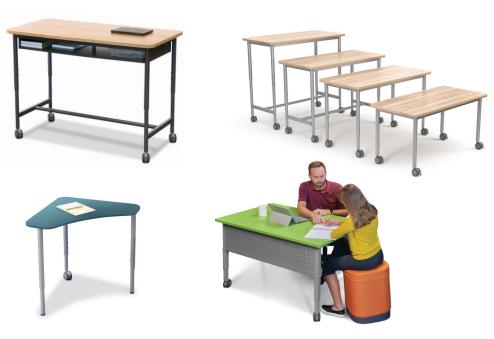

#### **HAVE IT YOUR WAY**

This table platform is perfect for individual and group use, sitting and standing applications, fixed and mobile purposes. Tailor it to meet your needs.

#### **MOBILITY**

- Leveler
- Wheelbarrow
- Caster