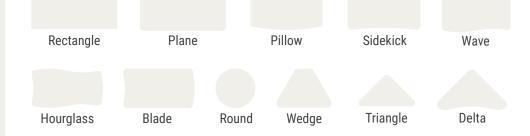

trength and stability.



# AT HOME ANYWHERE

Fits comfortably into all K-12 classrooms for generations of students.

#### **HAVE IT YOUR WAY**

This table platform is perfect for individual and group use, sitting and standing applications, fixed and mobile purposes. Tailor it to meet your needs.

# A TOUCH OF CLASS

While solid, this table integrates delightful touchpoints – ergonomic edges, no-snag joinery, book boxes and shelving, coat hooks, technology solutions, and smoothaction casters.

# **SIZES**

W: 27" to 84"

**D**: 20" to 48"

H: Fixed 29"

Adjustable 20" to 28", 24" to 32", 29" to 42" with side rail; 34" to 42" with side rail/foot rail

#### **MOBILITY**

- Leveler
- Wheelbarrow
- Caster

# **FINISHES**

- HPL
- HPL specialty
- Phenolic resin
- Maple block





# **SHAPES**