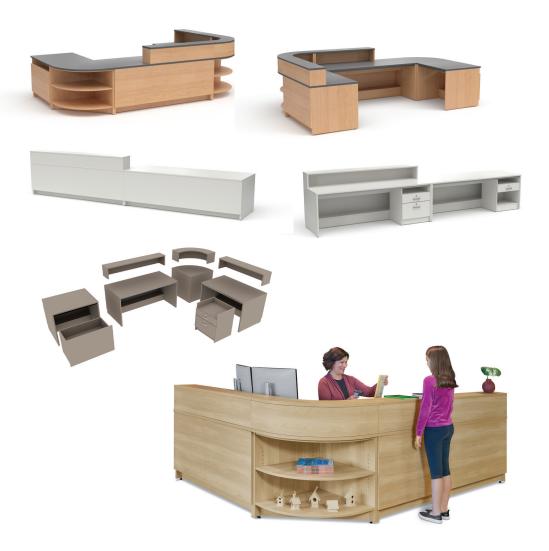

# **Transaction Desk System**

# Welcoming - Robust - Unified

This desk establishes a welcoming presence while reinforcing appropriate boundaries. Optional transaction counters and storage units add functional space above and below the worksurface.

### **BUILD IT YOUR WAY**

The modular system features multiple pieces that can be combined in many ways to create unique configurations and function. Plus, it blends beautifully with Illusions 2.0 for optimized work environments.

#### **INTERACT OR FOCUS**

The transaction counter encourages meet and greet activities, while the generous desktop supports digital and analog administrative uses.

#### SIZES

CASE W: 30" to 84" D: 30" H: 30" TRANSACTION COUNTER W: 24" to 48" D: 10" H: 10" UNDER-WORKSURFACE STORAGE W: 24" D: 20" H: 26"