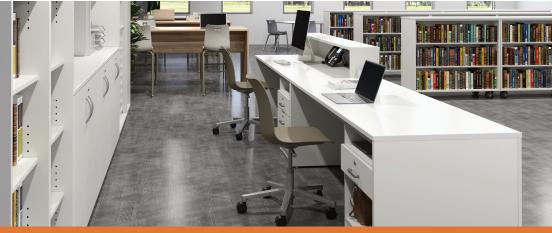

# Welcoming - Robust - Unified

This desk establishes a welcoming presence while reinforcing appropriate boundaries. Optional transaction counters and storage units add functional space above and below the worksurface.

### **BUILD IT YOUR WAY**

The modular system features multiple pieces that can be combined in many ways to create unique configurations and function. Plus, it blends beautifully with Illusions 2.0 for optimized work environments.

#### **INTERACT OR FOCUS**

The transaction counter encourages meet and greet activities, while the generous desktop supports digital and analog administrative uses.