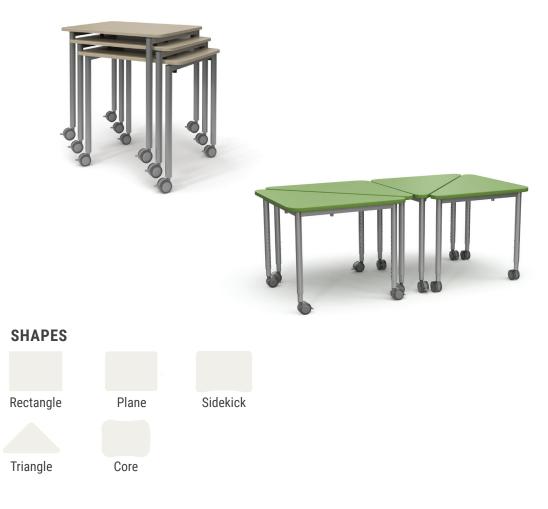

#### INDIVIDUAL AND TEAM LEARNING

Stackers are the perfect size to support individual work. Or join them together to create interactive classroom dynamics.

#### SIZES

W: 30" to 54"
D: 22" to 27"
H: Fixed 29" Adjustable 24" to 32"