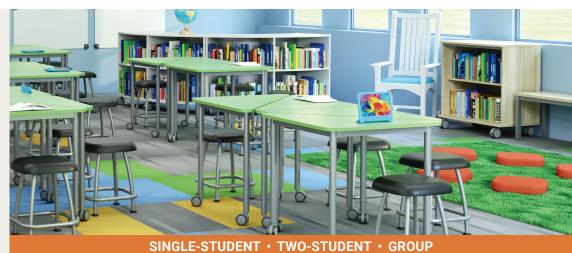

#### INDIVIDUAL AND TEAM LEARNING

Stackers are the perfect size to support individual work. Or join them together to create interactive classroom dynamics.

#### UPDATE CLASSROOMS IN A SNAP

Capitalize on table-centered learning, while opening up space to support active classroom experiences.