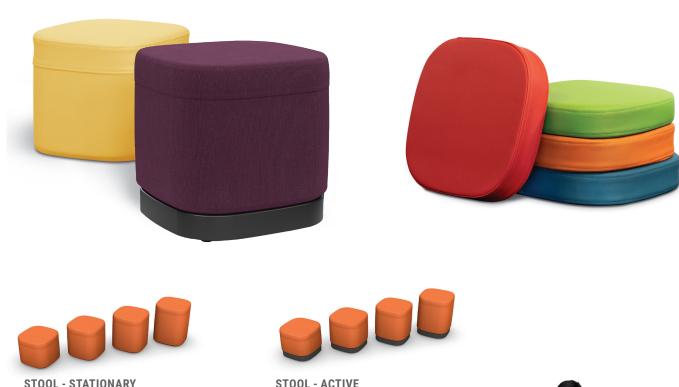

# Soft Rock Stool and Floor Cushion

## Cushy • Lively • Cheerful

Like the Rock stool, this fully upholstered seating solution is designed to encourage students to move in ways that naturally focus attention and engagement. It can be equipped with a special base that allows an even wider range of motion. Soft Rock is available in multiple heights to suit different body sizes and create a varied visual landscape.

#### FIDGET FRIENDLY

Choose a fixed base or patentpending active-base seat mechanism that allows even more movement and productive fidgeting.

### KID COMFORTABLE

Dense foam in the stool body provides excellent support while softer foam in the top section enhances the cush factor.

#### **MULTIPLE HEIGHTS**

Pick the right height for your growing students and their activities.

#### **MOBILITY**

• Glide