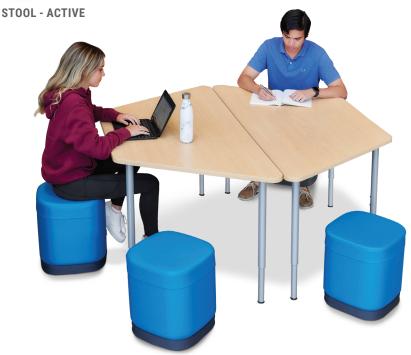

## Cushy • Lively • Cheerful

Like the Rock stool, this fully upholstered seating solution is designed to encourage students to move in ways that naturally focus attention and engagement. It can be equipped with a special base that allows an even wider range of motion. Soft Rock is available in multiple heights to suit different body sizes and create a varied visual landscape.

#### FIDGET FRIENDLY

Choose a fixed base or patentpending active-base seat mechanism that allows even more movement and productive fidgeting.