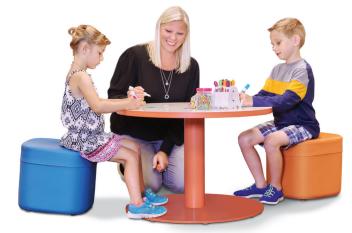

## Cushy • Lively • Cheerful

Like the Rock stool, this fully upholstered seating solution is designed to encourage students to move in ways that naturally focus attention and engagement. It can be equipped with a special base that allows an even wider range of motion. Soft Rock is available in multiple heights to suit different body sizes and create a varied visual landscape.

### KID COMFORTABLE

Dense foam in the stool body provides excellent support while softer foam in the top section enhances the cush factor.

#### **SMART DESIGN**

Detail stitching, stain-resistant fabric and dual-density foam optimize aesthetics, cleanability, comfort and stability.