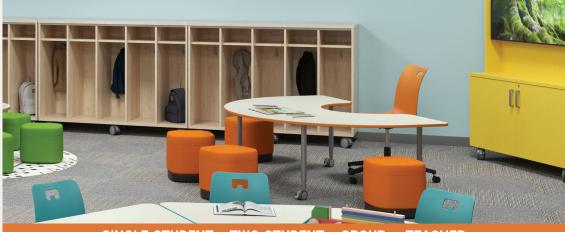

# **Post Leg** Shapely • Simple • Intuitive

Integrate organic worksurface shapes, larger tops and unique configurations into your space. Fully welded legs are positioned to help ensure strength, stability and comfort. Custom shapes available.

## **FINISH**

• HPL

SINGLE-STUDENT • TWO-STUDENT • GROUP • TEACHER