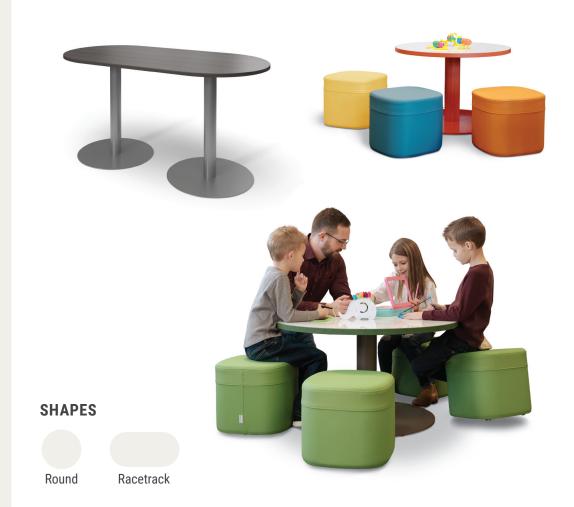

#### **SIZES**

**W:** 30" to 96" **D:** 30" to 48"

H: Fixed 18", 20", 29", 36", 40"