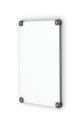

#### **DRYWALL MOUNT KIT**

4 panels

23.5"W x 42"H x .5"D Includes template for peg wall placement. Pegs also sold separately. Graphite only

#### REPLACEMENT KIT

Pages Replacement Panels Kit 4 panels

23.5"W x 42"H x .5"D