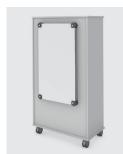

## LAMINATE STORAGE MOUNT

Laminate Tall Storage Mount Kit with 4 panels

23.5"W x 42"H x .5"D Includes template for placement Graphite only

#### **DRYWALL MOUNT KIT**

4 panels

23.5"W x 42"H x .5"D Includes template for peg wall placement. Pegs also sold separately. Graphite only