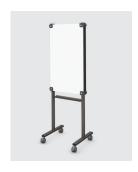

#### **VERTICAL CARTS**

Pages Vertical Cart with casters and 4 panels

23.5"W x 60"H x 22"D 23.5"W x 72"H x 22"D

#### **HORIZONTAL CART**

Pages Horizontal Cart with casters and 4 panels

42"W x 72"H x 22"D