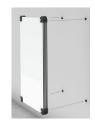

#### **DRYWALL MOUNT KIT**

4 panels

23.5"W x 42"H x .5"D Includes template for peg wall placement. Pegs also sold separately. Graphite only

#### REPLACEMENT KIT

Pages Replacement Panels Kit 4 panels

23.5"W x 42"H x .5"D