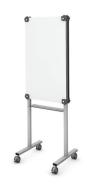

#### **VERTICAL CARTS**

Pages Vertical Cart with casters and 4 panels

23.5"W x 60"H x 22"D 23.5"W x 72"H x 22"D

#### **PAGES SYSTEM**

Pages Vertical Cart with dry erase panels (side view)