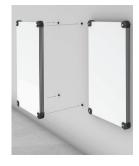

le carts, cabinets and walls (either horizontally or vertically).

#### **COST-EFFECTIVE**

The boards' long service life makes them more cost-effective and environmentally friendly than paper-based solutions.

#### **LONG LASTING**

Boards are made of durable, high-pressure laminate and have magnetized corners and brackets that easily click together and pop apart.

#### **SIZES**

W: 23.5", 42" D: 22"

H: 42", 62", 72"

#### **MOBILITY**

Caster

#### **FINISH**

Markerboard



PAGES ACCESSORIES VERTICAL CART



PAGES ACCESSORIES HORIZONTAL CART



PAGES ACCESSORIES REPLACEMENT PANELS



PAGES ACCESSORIES LAMINATE STORAGE MOUNT KIT



PAGES ACCESSORIES DRYWALL MOUNT KIT





#### **VERTICAL CARTS**

Pages Vertical Cart with casters and 4 panels

23.5"W x 60"H x 22"D 23.5"W x 72"H x 22"D



#### **DRYWALL MOUNT KIT**

4 panels

23.5"W x 42"H x .5"D Includes template for peg wall placement. Pegs also sold separately. Graphite only



#### **HORIZONTAL CART**

Pages Horizontal Cart with casters and 4 panels

42"W x 72"H x 22"D



## LAMINATE STORAGE MOUNT

Laminate Tall Storage Mount Kit with 4 panels

23.5"W x 42"H x .5"D Includes template for placement Graphite only



#### REPLACEMENT KIT

Pages Replacement Panels Kit 4 panels

23.5"W x 42"H x .5"D

#### **PAGES SYSTEM**



Pages Vertical Cart with dry erase panels (side view)