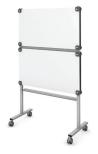

#### **HORIZONTAL CART**

Pages Horizontal Cart with casters and 4 panels

42"W x 72"H x 22"D