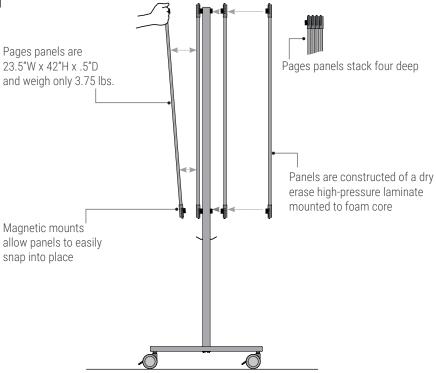

### Stackable - Movable - Sociable

Take collaboration to a new level with lightweight, stackable whiteboards that work individually or mount in multiples to mobile carts, cabinets and walls (either horizontally or vertically). Boards are made of durable, high-pressure laminate and have magnetized corners and brackets that easily click together and pop apart.

#### **LONG LASTING**

Boards are made of durable, high-pressure laminate and have magnetized corners and brackets that easily click together and pop apart.

#### **SIZES**

W: 23.5", 42" D: 22"

H: 42", 62", 72"