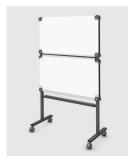

#### **HORIZONTAL CART**

Pages Horizontal Cart with casters and 4 panels

42"W x 72"H x 22"D

#### **PAGES SYSTEM**

Pages Vertical Cart with dry erase panels (side view)