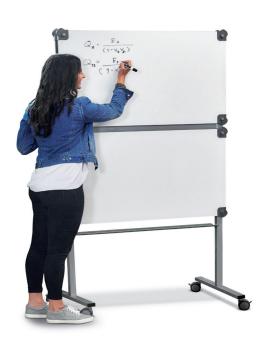

### Stackable - Movable - Sociable

Take collaboration to a new level with lightweight, stackable whiteboards that work individually or mount in multiples to mobile carts, cabinets and walls (either horizontally or vertically). Boards are made of durable, high-pressure laminate and have magnetized corners and brackets that easily click together and pop apart.

### COLLABORATION ON A NEW LEVEL

Take collaboration to a new level with lightweight, stackable whiteboards that work individually or mount in multiples to mobile carts, cabinets and walls (either horizontally or vertically).

#### **LONG LASTING**

Boards are made of durable, high-pressure laminate and have magnetized corners and brackets that easily click together and pop apart.