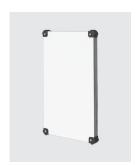

#### REPLACEMENT KIT

Pages Replacement Panels Kit 4 panels

23.5"W x 42"H x .5"D