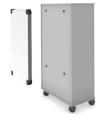

## LAMINATE STORAGE MOUNT

Laminate Tall Storage Mount Kit with 4 panels

23.5"W x 42"H x .5"D Includes template for placement Graphite only