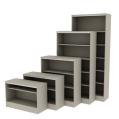

### **BUILD-UP BOOKCASES FOR ULTIMATE FLEXIBILITY**

Library 2.0 products consist of starter and adder bookcases with finishing end panels and fillers that are used to complete the ready-to-assemble (RTA) assemblies and provide a custom look when installed.

## Portfolio highlights – Bookcases

BUILD-UP STARTER BOOKCASE

BUILD-UP ADDER BOOKCASE

BUILD-UP BOOKCASE END-OF-RUN PANEL

BUILD-UP BOOKCASE FILLER

ASSEMBLED FIXED BOOKCASE (Illusions 2.0)

ASSEMBLED MOBILE BOOKCASE (Illusions 2.0)