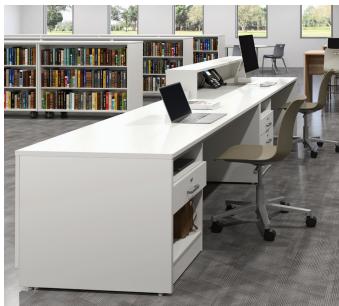

## Portfolio highlights – Transaction Desk System

STRAIGHT DESK

CORNER FILLER
Closed front or open front

**BOOK RETURN** 

**BOOK DROP CART** 

CURVED TRANSACTION COUNTER

STRAIGHT TRANSACTION COUNTER

SHELF -NO DOOR

### SIZES

CASE

**W**: 30" to 84"

**D**: 30"

H: 30"

### TRANSACTION COUNTER

W: 24" to 48"

**D**: 10"

**H**: 10"