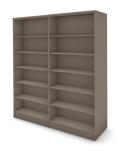

## Portfolio highlights – Bookcases

BUILD-UP STARTER BOOKCASE

BUILD-UP ADDER BOOKCASE

BUILD-UP BOOKCASE END-OF-RUN PANEL

BUILD-UP BOOKCASE FILLER

ASSEMBLED FIXED BOOKCASE (Illusions 2.0)

ASSEMBLED MOBILE BOOKCASE (Illusions 2.0)

### **SIZES**

**W:** 24" to 48" **D:** 12.5", 14", 24" **H:** 24" to 84"