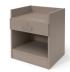

## Portfolio highlights – Transaction Desk System

STRAIGHT DESK

CORNER FILLER
Closed front or open front

**BOOK RETURN** 

**BOOK DROP CART** 

CURVED TRANSACTION COUNTER

STRAIGHT TRANSACTION COUNTER

SHELF -NO DOOR

SHELF -LOCKING DOORS

LATERAL FILE

BOX DRAWER -SHELF

BOX -FILE DRAWER

SHELF -FILE DRAWER

### UNDER-WORKSURFACE STORAGE

W: 24"

**D**: 20"

D. 20

H: 26"

**SHELF - FIXED** 

**CABINET** 