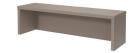

## Portfolio highlights – Transaction Desk System

STRAIGHT DESK

CORNER FILLER
Closed front or open front

**BOOK RETURN** 

**BOOK DROP CART** 

CURVED TRANSACTION COUNTER

STRAIGHT TRANSACTION COUNTER

SHELF -NO DOOR

### SIZES

CASE

**W**: 30" to 84"

**D**: 30"

H: 30"

### TRANSACTION COUNTER

W: 24" to 48"

**D**: 10"

**H**: 10"