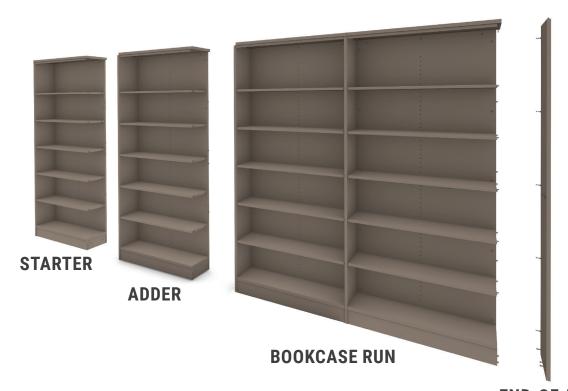

### END-OF-RUN PANEL

### **BUILD-UP BOOKCASES FOR ULTIMATE FLEXIBILITY**

Library 2.0 products consist of starter and adder bookcases with finishing end panels and fillers that are used to complete the ready-to-assemble (RTA) assemblies and provide a custom look when installed.

### **THREE TYPES OF SHELVES**

- Laminated particleboard shelf for horizontal use
- Metal shelf for horizontal use
- Metal display shelf

### **SIZES**

**W:** 24" to 48" **D:** 12.5", 14", 24" **H:** 24" to 84"

### **MOBILITY**

- Leveler
- Caster

### **FINISHES**

- TFL
- HPL (tops under 48"H)

Order end-of-run panels and fillers separately.