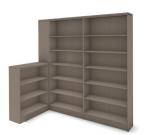

## Portfolio highlights – Bookcases

BUILD-UP STARTER BOOKCASE

BUILD-UP ADDER BOOKCASE

BUILD-UP BOOKCASE END-OF-RUN PANEL

BUILD-UP BOOKCASE FILLER

ASSEMBLED FIXED BOOKCASE (Illusions 2.0)

ASSEMBLED MOBILE BOOKCASE (Illusions 2.0)

### **SIZES**

**W:** 24" to 48" **D:** 12.5", 14", 24" **H:** 24" to 84"