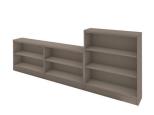

## Portfolio highlights – Bookcases

BUILD-UP STARTER BOOKCASE

BUILD-UP ADDER BOOKCASE

BUILD-UP BOOKCASE END-OF-RUN PANEL

BUILD-UP BOOKCASE FILLER

ASSEMBLED FIXED BOOKCASE (Illusions 2.0)

ASSEMBLED MOBILE BOOKCASE (Illusions 2.0)

### **SIZES**

**W:** 24" to 48" **D:** 12.5", 14", 24" **H:** 24" to 84"