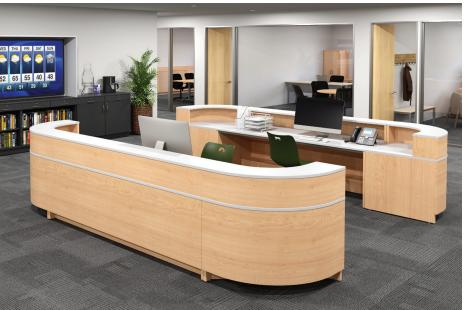

# **Library 2.0**Transaction Desk System

The modular transaction desk system provides easy planning logic and creates a clean, crisp visual. At home in the library, administration areas or anywhere else a greeting space is desired, Fleetwood's transaction desk is compatible with Designer 2.0 and Illusions 2.0 storage solutions to create a cohesive look throughout school environments.

## Portfolio highlights – Transaction Desk System

STRAIGHT DESK

CORNER FILLER
Closed front or open front

**BOOK RETURN** 

**BOOK DROP CART** 

CURVED TRANSACTION COUNTER

STRAIGHT TRANSACTION COUNTER

SHELF -NO DOOR