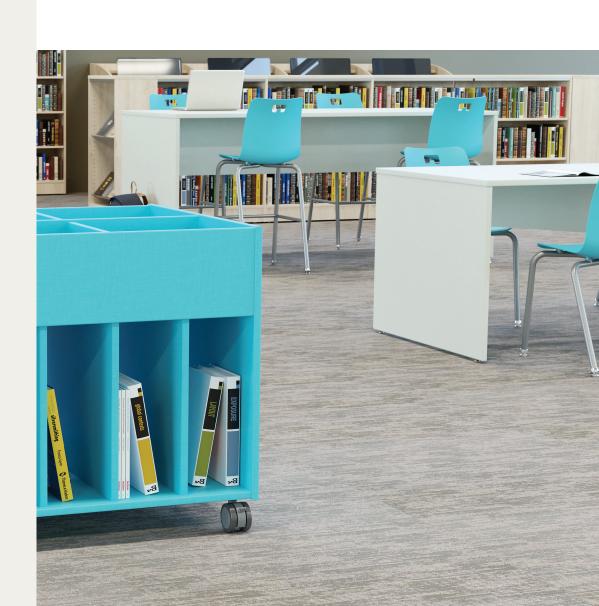

# **Library 2.0**Transaction Desk System

The modular transaction desk system provides easy planning logic and creates a clean, crisp visual. At home in the library, administration areas or anywhere else a greeting space is desired, Fleetwood's transaction desk is compatible with Designer 2.0 and Illusions 2.0 storage solutions to create a cohesive look throughout school environments.

## Portfolio highlights – Transaction Desk System

STRAIGHT DESK

CORNER FILLER
Closed front or open front

**BOOK RETURN** 

**BOOK DROP CART** 

CURVED TRANSACTION COUNTER

STRAIGHT TRANSACTION COUNTER

SHELF -NO DOOR