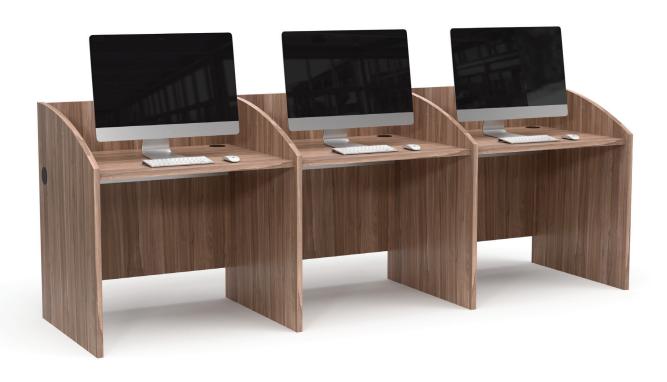

# **Library 2.0**Transaction Desk System

The modular transaction desk system provides easy planning logic and creates a clean, crisp visual. At home in the library, administration areas or anywhere else a greeting space is desired, Fleetwood's transaction desk is compatible with Designer 2.0 and Illusions 2.0 storage solutions to create a cohesive look throughout school environments.

## Portfolio highlights – Transaction Desk System

STRAIGHT DESK

CORNER FILLER
Closed front or open front

**BOOK RETURN** 

**BOOK DROP CART** 

CURVED TRANSACTION COUNTER

STRAIGHT TRANSACTION COUNTER

SHELF -NO DOOR