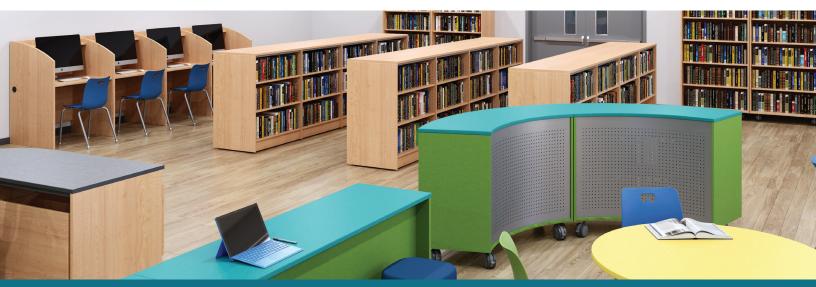

## MODULAR MAXIMIZES FLEXIBILITY

Banish obsolescence with flexible, modular solutions that can be quickly reconfigured on-site without having to pull carpets or repaint.

## CLEAN LINES ELEVATE ATMOSPHERE

When budgets prohibit millwork, don't settle for clunky, pre-built products. Fleetwood's transaction desk system provides clean lines that mimic built-ins.

Plus, it blends beautifully with Illusions 2.0 and Designer 2.0.