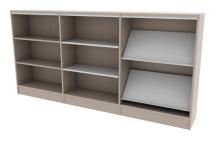

## Portfolio highlights – Transaction Desk System

STRAIGHT DESK

CORNER FILLER
Closed front or open front

**BOOK RETURN** 

**BOOK DROP CART** 

CURVED TRANSACTION COUNTER

STRAIGHT TRANSACTION COUNTER

SHELF -NO DOOR

SHELF -LOCKING DOORS

LATERAL FILE

BOX DRAWER -SHELF

BOX -FILE DRAWER

SHELF -FILE DRAWER

### SIZES

CASE

**W**: 30" to 84"

**D**: 30"

H: 30"

### TRANSACTION COUNTER

W: 24" to 48"

**D**: 10"

**H**: 10"

### UNDER-WORKSURFACE STORAGE

W: 24"

**D**: 20"

D. 20

H: 26"

**SHELF - FIXED** 

**CABINET** 