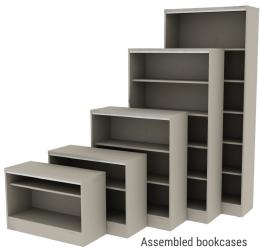

## Portfolio highlights – Bookcases

BUILD-UP STARTER BOOKCASE

BUILD-UP ADDER BOOKCASE

BUILD-UP BOOKCASE END-OF-RUN PANEL

BUILD-UP BOOKCASE FILLER

ASSEMBLED FIXED BOOKCASE (Illusions 2.0)

ASSEMBLED MOBILE BOOKCASE (Illusions 2.0)