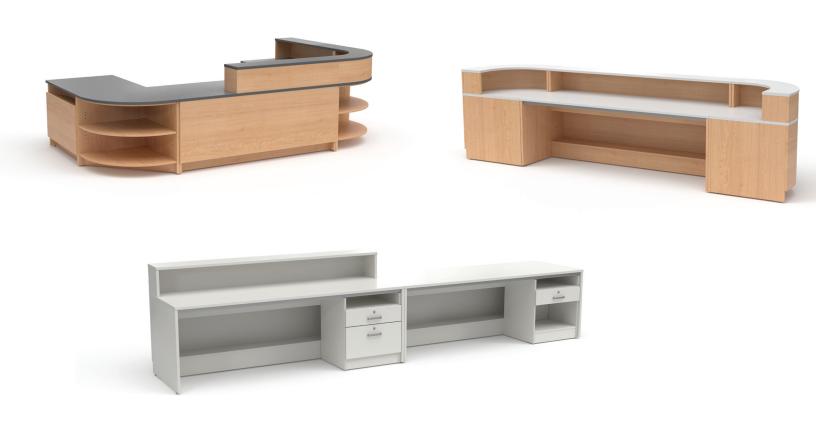

# **Library 2.0**Transaction Desk System

The modular transaction desk system provides easy planning logic and creates a clean, crisp visual. At home in the library, administration areas or anywhere else a greeting space is desired, Fleetwood's transaction desk is compatible with Designer 2.0 and Illusions 2.0 storage solutions to create a cohesive look throughout school environments.

## Portfolio highlights – Transaction Desk System

STRAIGHT DESK

CORNER FILLER
Closed front or open front

**BOOK RETURN** 

**BOOK DROP CART** 

CURVED TRANSACTION COUNTER

STRAIGHT TRANSACTION COUNTER

SHELF -NO DOOR

SHELF -LOCKING DOORS

LATERAL FILE

BOX DRAWER -SHELF

BOX -FILE DRAWER

SHELF -FILE DRAWER