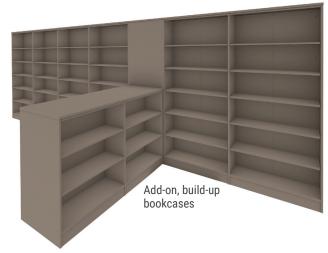

### **BUILD-UP BOOKCASES FOR ULTIMATE FLEXIBILITY**

Library 2.0 products consist of starter and adder bookcases with finishing end panels and fillers that are used to complete the ready-to-assemble (RTA) assemblies and provide a custom look when installed.

## Portfolio highlights – Bookcases

BUILD-UP STARTER BOOKCASE

BUILD-UP ADDER BOOKCASE

BUILD-UP BOOKCASE END-OF-RUN PANEL

BUILD-UP BOOKCASE FILLER

ASSEMBLED FIXED BOOKCASE (Illusions 2.0)

ASSEMBLED MOBILE BOOKCASE (Illusions 2.0)