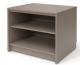

## Portfolio highlights – Transaction Desk System

STRAIGHT DESK

CORNER FILLER
Closed front or open front

**BOOK RETURN** 

**BOOK DROP CART** 

CURVED TRANSACTION COUNTER

STRAIGHT TRANSACTION COUNTER

SHELF -NO DOOR

### UNDER-WORKSURFACE STORAGE

W: 24"

**D**: 20"

D. 20

H: 26"

**SHELF - FIXED** 

**CABINET** 