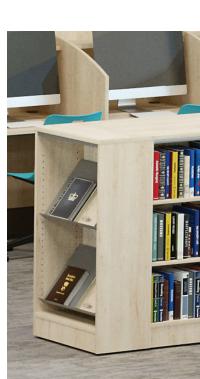

### **THREE TYPES OF SHELVES**

- Laminated particleboard shelf for horizontal use
- Metal shelf for horizontal use
- Metal display shelf