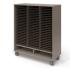

## VISIBLE OR NOT. OPEN OR LOCKED.

Harmony offers instrument storage with single or multiple compartments. Units can be open or have full-length grille or laminate doors. Compartment grille doors are also available.

### **FINISH**

• TFL

- Instrument, uniform, music storage options
- From one to 15 compartments

No door, full-grille door, compartment grille door, and full-laminate door options