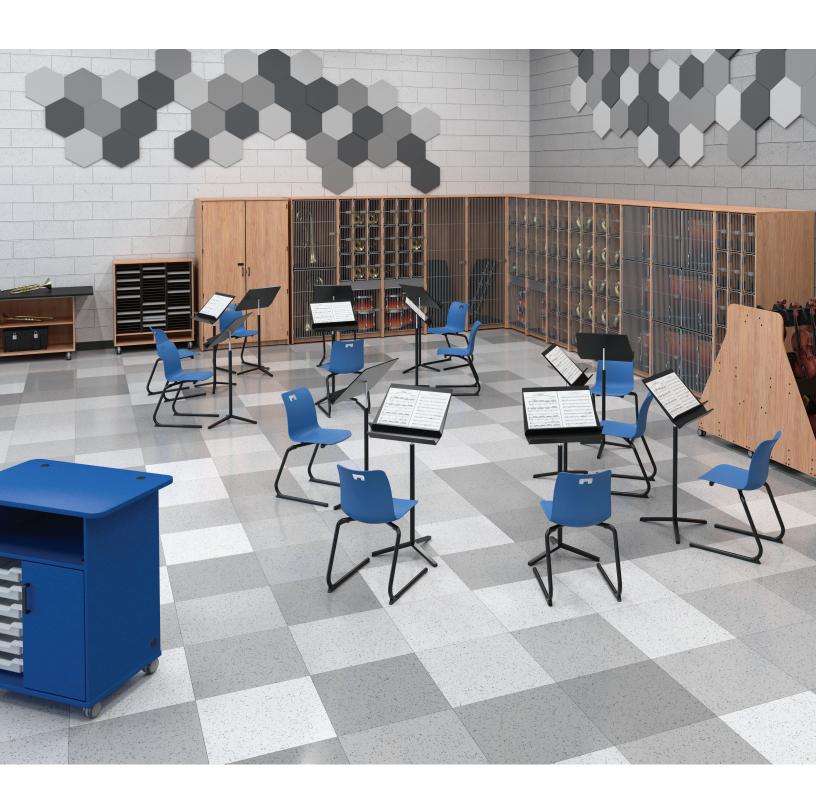

## BAND AND ORCHESTRA HOLISTIC SOLUTIONS

Band rooms can be chaotic, so let Harmony bring order with its comprehensive, integrated offering that supports instruments, paper, garments, and students.

## VISIBLE OR NOT. OPEN OR LOCKED.

Harmony offers instrument storage with single or multiple compartments. Units can be open or have full-length grille or laminate doors. Compartment grille doors are also available.

### **FINISH**

• TFL

- Instrument, uniform, music storage options
- From one to 15 compartments

No door, full-grille door, compartment grille door, and full-laminate door options

### SEE THE COMPLETE OFFERING IN THE FLEETWOOD PRICE LIST OR ON THE FLEETWOOD WEBSITE.

INSTRUMENT -1-15 COMPARTMENTS NO DOORS AND LOCKING DOORS

GARMENT -1-2 GARMENT RODS, 0-3 SHELVES NO DOORS AND LOCKING DOORS