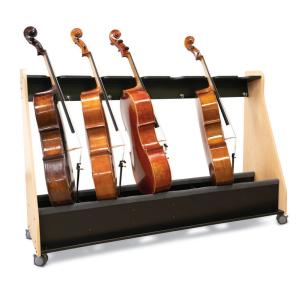

## VISIBLE OR NOT. OPEN OR LOCKED.

Harmony offers instrument storage with single or multiple compartments. Units can be open or have full-length grille or laminate doors. Compartment grille doors are also available.

### SEE THE COMPLETE OFFERING IN THE FLEETWOOD PRICE LIST OR ON THE FLEETWOOD WEBSITE.

INSTRUMENT -1-15 COMPARTMENTS NO DOORS AND LOCKING DOORS

GARMENT -1-2 GARMENT RODS, 0-3 SHELVES NO DOORS AND LOCKING DOORS