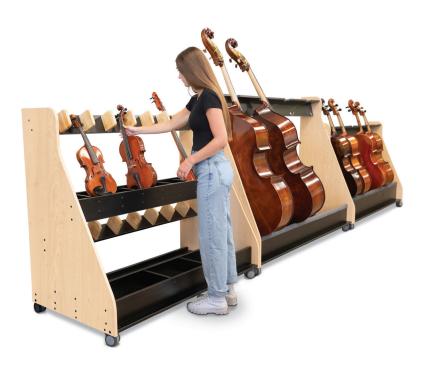

## **Harmony**Inclusive • Secure • Attuned

Give aspiring musicians storage that's specially made for their craft. Tell us the quantity and types of instruments you want to accommodate, and we'll do the rest. Harmony also includes garment, printed music, folio, high-density storage, and podium solutions, so you can equip your entire music room in style.

## BAND AND ORCHESTRA HOLISTIC SOLUTIONS

Band rooms can be chaotic, so let Harmony bring order with its comprehensive, integrated offering that supports instruments, paper, garments, and students.