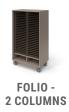

n or have full-length grille or laminate doors. Compartment grille doors are also available.

#### YOU TELL. WE PLAN.

Figuring out which storage supports what instrument can be challenging. Let our design staff take on the task for you.

#### **SIZES**

**W:** 16" to 75" **D:** 10" to 44" **H:** 38" to 92"

#### **MOBILITY**

- Leveler
- Caster

### **FINISH**

• TFL



- Instrument, uniform, music storage options
- From one to 15 compartments



No door, full-grille door, compartment grille door, and full-laminate door options



# **Harmony**Portfolio highlights



### SEE THE COMPLETE OFFERING IN THE FLEETWOOD PRICE LIST OR ON THE FLEETWOOD WEBSITE.



INSTRUMENT -1-15 COMPARTMENTS NO DOORS AND LOCKING DOORS



GARMENT -1-2 GARMENT RODS, 0-3 SHELVES NO DOORS AND LOCKING DOORS













FOLIO -3 COLUMNS



**PODIUM** 



MUSIC STORAGE SYSTEM