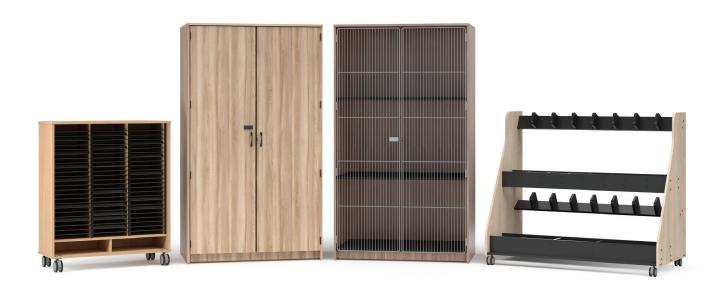

## BAND AND ORCHESTRA HOLISTIC SOLUTIONS

Band rooms can be chaotic, so let Harmony bring order with its comprehensive, integrated offering that supports instruments, paper, garments, and students.

## VISIBLE OR NOT. OPEN OR LOCKED.

Harmony offers instrument storage with single or multiple compartments. Units can be open or have full-length grille or laminate doors. Compartment grille doors are also available.

### **FINISH**

• TFL

- Instrument, uniform, music storage options
- From one to 15 compartments

No door, full-grille door, compartment grille door, and full-laminate door options

### SEE THE COMPLETE OFFERING IN THE FLEETWOOD PRICE LIST OR ON THE FLEETWOOD WEBSITE.

INSTRUMENT -1-15 COMPARTMENTS NO DOORS AND LOCKING DOORS

GARMENT -1-2 GARMENT RODS, 0-3 SHELVES NO DOORS AND LOCKING DOORS

FOLIO -3 COLUMNS

**PODIUM** 

MUSIC STORAGE SYSTEM