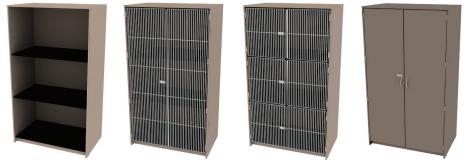

## VISIBLE OR NOT. OPEN OR LOCKED.

Harmony offers instrument storage with single or multiple compartments. Units can be open or have full-length grille or laminate doors. Compartment grille doors are also available.

### **FINISH**

• TFL

- Instrument, uniform, music storage options
- From one to 15 compartments

No door, full-grille door, compartment grille door, and full-laminate door options

### SEE THE COMPLETE OFFERING IN THE FLEETWOOD PRICE LIST OR ON THE FLEETWOOD WEBSITE.

INSTRUMENT -1-15 COMPARTMENTS NO DOORS AND LOCKING DOORS

GARMENT -1-2 GARMENT RODS, 0-3 SHELVES NO DOORS AND LOCKING DOORS