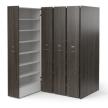

## VISIBLE OR NOT. OPEN OR LOCKED.

Harmony offers instrument storage with single or multiple compartments. Units can be open or have full-length grille or laminate doors. Compartment grille doors are also available.

### **FINISH**

• TFL

- Instrument, uniform, music storage options
- From one to 15 compartments

No door, full-grille door, compartment grille door, and full-laminate door options