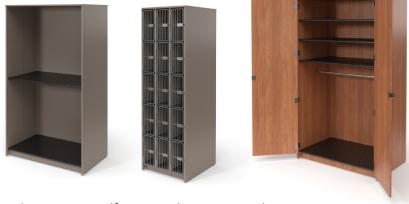

## VISIBLE OR NOT. OPEN OR LOCKED.

Harmony offers instrument storage with single or multiple compartments. Units can be open or have full-length grille or laminate doors. Compartment grille doors are also available.

### **FINISH**

• TFL

- Instrument, uniform, music storage options
- From one to 15 compartments

No door, full-grille door, compartment grille door, and full-laminate door options

### SEE THE COMPLETE OFFERING IN THE FLEETWOOD PRICE LIST OR ON THE FLEETWOOD WEBSITE.

INSTRUMENT -1-15 COMPARTMENTS NO DOORS AND LOCKING DOORS

GARMENT -1-2 GARMENT RODS, 0-3 SHELVES NO DOORS AND LOCKING DOORS