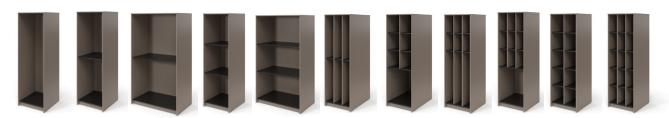

## VISIBLE OR NOT. OPEN OR LOCKED.

Harmony offers instrument storage with single or multiple compartments. Units can be open or have full-length grille or laminate doors. Compartment grille doors are also available.

### **FINISH**

• TFL

- Instrument, uniform, music storage options
- From one to 15 compartments

No door, full-grille door, compartment grille door, and full-laminate door options

### SEE THE COMPLETE OFFERING IN THE FLEETWOOD PRICE LIST OR ON THE FLEETWOOD WEBSITE.

INSTRUMENT -1-15 COMPARTMENTS NO DOORS AND LOCKING DOORS

GARMENT -1-2 GARMENT RODS, 0-3 SHELVES NO DOORS AND LOCKING DOORS