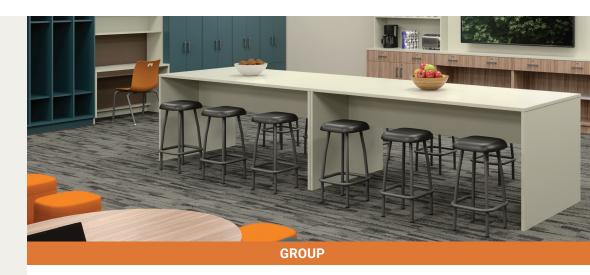

# Communal - Dynamic - Congenial

Available in two heights, these tables support sitting, perching or standing. While the narrow options create cozy touchdown spots against walls or windows, the wider tops invite gathering in open spaces.

## SIT OR STAND

Whether students sit or stand, they'll be eye-to-eye with peers – ideal for creating positive social dynamics. In addition, the table comes in multiple depths to support individuals or teams.

## PRIVATE. YET OPEN.

This table creates a feeling of security while remaining inviting. Its solid understructure hides lower torsos while highlighting smiling faces.

# SUPPORT SOCIALIZING

Socialization is key to student growth, and this table provides a perfect hub to encourage healthy congregating.