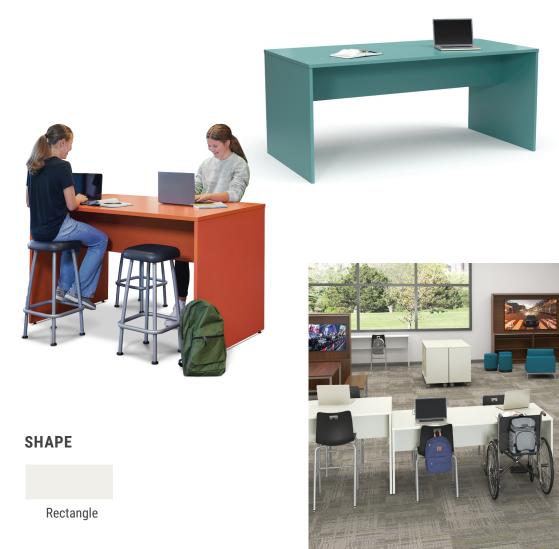

# Communal - Dynamic - Congenial

Available in two heights, these tables support sitting, perching or standing. While the narrow options create cozy touchdown spots against walls or windows, the wider tops invite gathering in open spaces.

## SIT OR STAND

Whether students sit or stand, they'll be eye-to-eye with peers – ideal for creating positive social dynamics. In addition, the table comes in multiple depths to support individuals or teams.

#### SIZES

W: 60" to 84"
D: 20" to 42"
H: Fixed 29", 36"