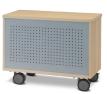

#### **FINISHES**

- TFL
- HPL (tops under 68"H)

Particleboard, magnet-friendly markerboard, or pegboard back options

Available with Gratnells storage trays

Available with or without doors