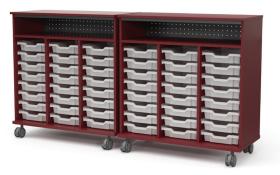

#### **FINISHES**

- TFL
- HPL (tops under 68"H)

Particleboard, magnet-friendly markerboard, or pegboard back options

Available with Gratnells storage trays

Available with or without doors