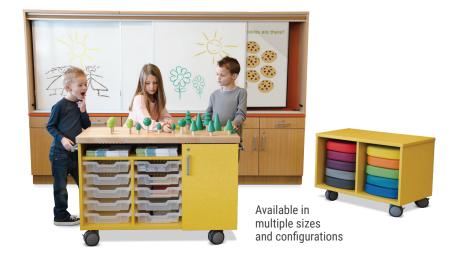

#### **UNIQUELY YOURS**

Giving you choices is our specialty. Choose your configuration – basic laminate or metal shelving, cubbies and drawers. Choose your size – from 24" to 68" high and from 24" to 48" wide in 6" increments.

#### **FINISHES**

- TFL
- HPL (tops under 68"H)

Particleboard, magnet-friendly markerboard, or pegboard back options

Available with Gratnells storage trays

Available with or without doors