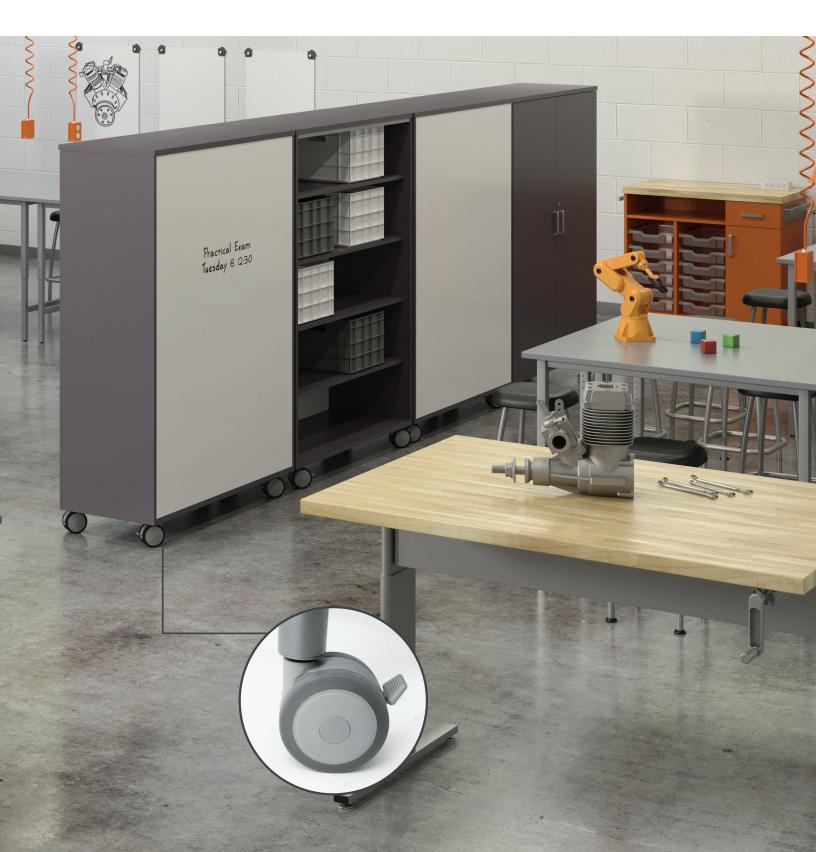

### Clean • Versatile • Core

The clean, refined look of our Designer 2.0 series is timeless – a good thing, since the furniture is built to last a lifetime. Our one-of-a-kind casters make it easy to move and repurpose pieces, while ergonomic edges and anti-tipping mechanisms enhance safety. Abundant aesthetic and functional options include particleboard, pegboard and markerboard backs.

#### **DIVIDE AND CONQUER**

Use Designer 2.0 to create teaming hubs for students while separating groups and supporting monitors or markerboards. Designer 2.0's high-quality casters make reconfiguration easy for students and teachers. Robust counterbalance weights keep storage units stable.

#### **UNIQUELY YOURS**

Giving you choices is our specialty. Choose your configuration – basic laminate or metal shelving, cubbies and drawers. Choose your size – from 24" to 68" high and from 24" to 48" wide in 6" increments.

#### **MOBILITY**

Caster

#### **FINISHES**

- TFL
- HPL (tops under 68"H)

Particleboard, magnet-friendly markerboard, or pegboard back options

Available with Gratnells storage trays

Available with or without doors