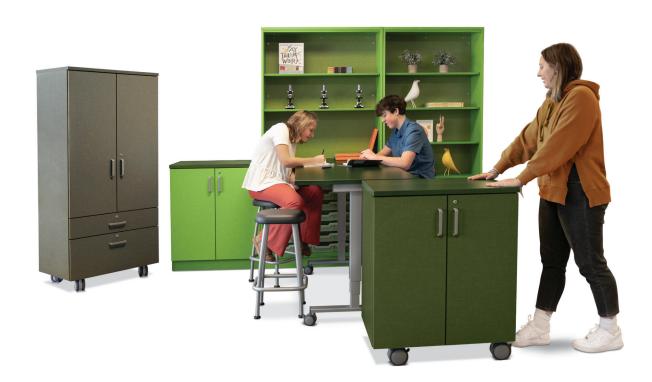

## Designer 2.0

### Clean • Versatile • Core

The clean, refined look of our Designer 2.0 series is timeless – a good thing, since the furniture is built to last a lifetime. Our one-of-a-kind casters make it easy to move and repurpose pieces, while ergonomic edges and anti-tipping mechanisms enhance safety. Abundant aesthetic and functional options include particleboard, pegboard and markerboard backs.

#### **DIVIDE AND CONQUER**

Use Designer 2.0 to create teaming hubs for students while separating groups and supporting monitors or markerboards. Designer 2.0's high-quality casters make reconfiguration easy for students and teachers. Robust counterbalance weights keep storage units stable.

#### **UNIQUELY YOURS**

Giving you choices is our specialty. Choose your configuration – basic laminate or metal shelving, cubbies and drawers. Choose your size – from 24" to 68" high and from 24" to 48" wide in 6" increments.

#### **MOBILITY**

Caster

#### **FINISHES**

- TFL
- HPL (tops under 68"H)

Particleboard, magnet-friendly markerboard, or pegboard back options

Available with Gratnells storage trays

Available with or without doors