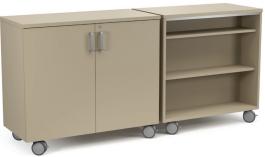

#### **FINISHES**

- TFL
- HPL (tops under 68"H)

Particleboard, magnet-friendly markerboard, or pegboard back options

Available with Gratnells storage trays

Available with or without doors