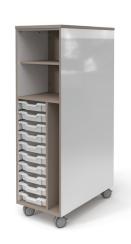

#### **FINISHES**

- TFL
- HPL (tops under 68"H)

Particleboard, magnet-friendly markerboard, or pegboard back options

Available with Gratnells storage trays

Available with or without doors

#### SEE THE COMPLETE OFFERING IN THE FLEETWOOD PRICE LIST OR ON THE FLEETWOOD WEBSITE.

**SHELF - STRAIGHT** 

**SHELF - STRAIGHT WITH DOORS** 

**CURVED SHELF** 

**CUBBY** 

**CUBBY WITH DOORS** 

**LOCKER** 

**SHELF DRAWER -LOCKING DOORS** 

**WARDROBE AND WARDROBE SHELF** 

TRAY AND TRAY-SHELF

TRAY AND TRAY-SHELF WITH DOORS

**FLOOR CUSHION** 

**PROJECT CART** 

DRAWER- MOBILE PEDESTAL POSTER

PRESENTATION CART