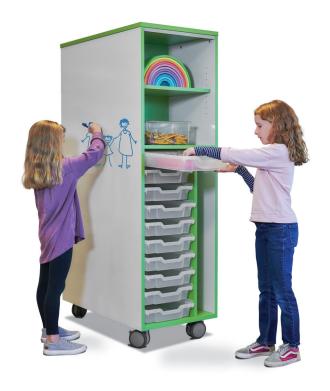

#### **UNIQUELY YOURS**

Giving you choices is our specialty. Choose your configuration – basic laminate or metal shelving, cubbies and drawers. Choose your size – from 24" to 68" high and from 24" to 48" wide in 6" increments.

#### **FINISHES**

- TFL
- HPL (tops under 68"H)

Particleboard, magnet-friendly markerboard, or pegboard back options

Available with Gratnells storage trays

Available with or without doors