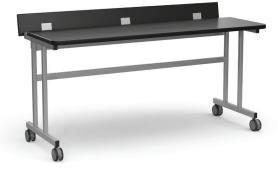

# Strong • Accessible • Neat

Accommodate large digital displays and CPUs by routing cords through the rugged steel wire management box at the back of this table. The wire management box flips up for easy access.

## **TECHNOLOGY SAVVY**

Large digital displays and excessive wires are no problem. The large table features a wire management box and flip top.

#### **SHAPE**

Flip Top