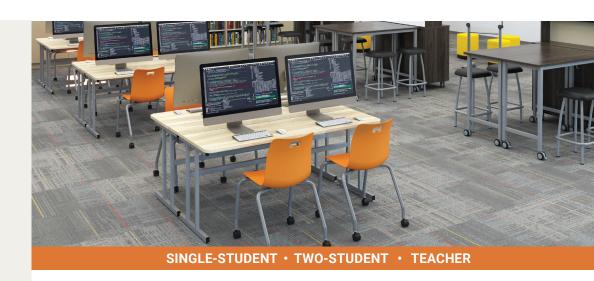

# **C-Leg Computer**

# Strong • Accessible • Neat

Accommodate large digital displays and CPUs by routing cords through the rugged steel wire management box at the back of this table. The wire management box flips up for easy access.

#### A WORKHORSE

Multiple visual screens and large computers are essential for intense programming.

## **TECHNOLOGY SAVVY**

Large digital displays and excessive wires are no problem. The large table features a wire management box and flip top.

## **FLEETWOOD TOUGH**

Classic fully-welded joinery and high-gauge steel construction make this a table you can depend on for generations of students.