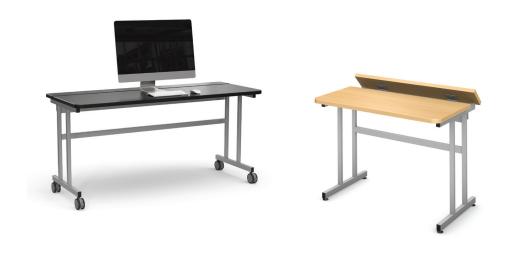

# Strong • Accessible • Neat

Accommodate large digital displays and CPUs by routing cords through the rugged steel wire management box at the back of this table. The wire management box flips up for easy access.

## **TECHNOLOGY SAVVY**

Large digital displays and excessive wires are no problem. The large table features a wire management box and flip top.

#### **SHAPE**

Flip Top