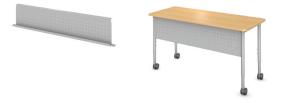

#### **GRATNELLS TRAY AND RAILS**

Use transferable trays with Unitized Frame tables with rectangle or plane worksurface sizes 27" or 30" wide (excludes Stacker tables). Rails can be ordered separately.

## **UNDER WORKSURFACE SHELF** Shelf with center support post provides extra storage within reach.

**MODESTY PANEL** Use with Unitized Frame tables and desks to provide modesty and indicate teachers' status.