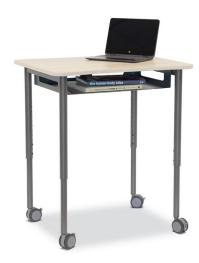

## **UNDER WORKSURFACE SHELF** Shelf with center support post provides extra storage within reach.

**MODESTY PANEL** Use with Unitized Frame tables and desks to provide modesty and indicate teachers' status.