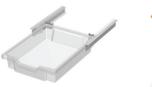

#### **GRATNELLS TRAY AND RAILS**

Use transferable trays with Unitized Frame tables with rectangle or plane worksurface sizes 27" or 30" wide (excludes Stacker tables). Rails can be ordered separately.