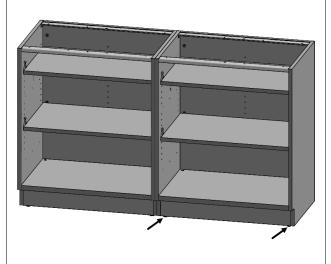

**2.** Extend front levelers on all additional cabinets and slide into place next to first cabinet. Adjust levelers as needed to align cabinets.

**3.** After aligning cabinets, reach under the top and push the quick connect clip until it engages with the slot on the adjacent cabinet.