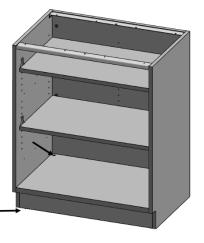

## Illusions 2.0 Quick Connect Instructions

 Tilt cabinet and use Phillips drive to extend front levelers far enough down that hex feature is accessible with a wrench. Slide cabinet into position. Use a 7/8" flat wrench for final leveler adjustments. Use 1/4" socket wrench with extension via back access holes to adjust back levelers.