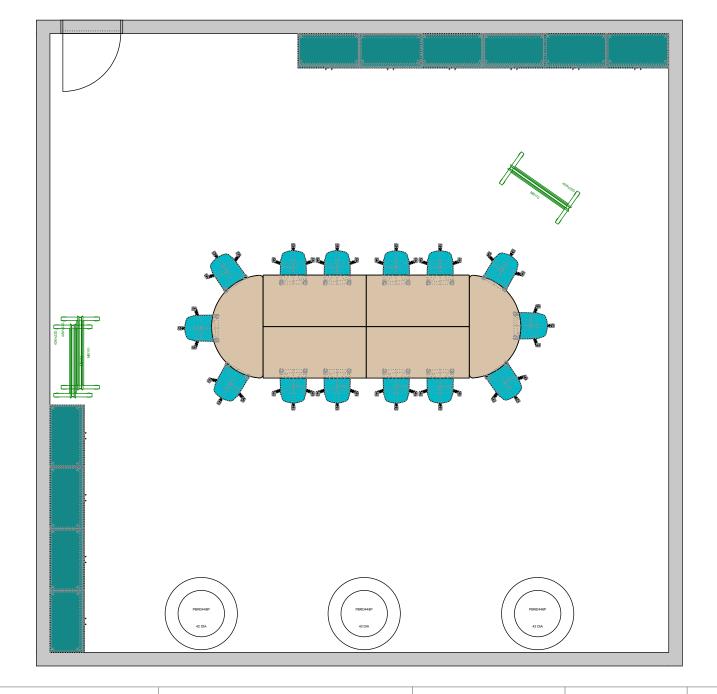

## Bill of Material

| Part Number  | Description                                                           | Qty | List       | Ext. List   |
|--------------|-----------------------------------------------------------------------|-----|------------|-------------|
| ETSKM21      | Evoke Task Chair, Medium Shell, 14-20 Inch Seat Height, Caster        | 14  | \$374.00   | \$5,236.00  |
| FNHR638L     | Flip & Nest Table-Half Round  60w 30d 29-42h   75mm casters           | 2   | \$1,260.00 | \$2,520.00  |
| FNRS630L     | Flip & Nest Table-Rectangle  60w 30d 29-42h   75mm casters            | 4   | \$1,216.00 | \$4,864.00  |
| GAB1362037LD | Illusions 2.0 Base Sink 36w 20d 37h no shelf door leveler             | 1   | \$1,618.00 | \$1,618.00  |
| GSS1362037LD | Illusions 2.0 Base Shelf 36w 20d 37h 2 adj shelf door leveler         | 3   | \$1,692.00 | \$5,076.00  |
| GSS1362076LD | Illusions 2.0 Tall Shelf 36w 20d 76h 4 adj/1 fixed shelf door leveler | 6   | \$2,508.00 | \$15,048.00 |
| GWBR07204    | Illusions 2.0 Backsplash 72w 1d 4h                                    | 2   | \$74.00    | \$148.00    |
| GWSR07220    | Illusions 2.0 Worksurface Spanning 72w 20d no backsplash              | 2   | \$530.00   | \$1,060.00  |
| MB110        | Pages Horizontal Cart 42w 22d 72h (4) Pages boards 75mm casters       | 3   | \$1,262.00 | \$3,786.00  |
| PBRD448P     | Pedestal Base-Round  42w 42d 36h   glides                             | 3   | \$1,014.00 | \$3,042.00  |