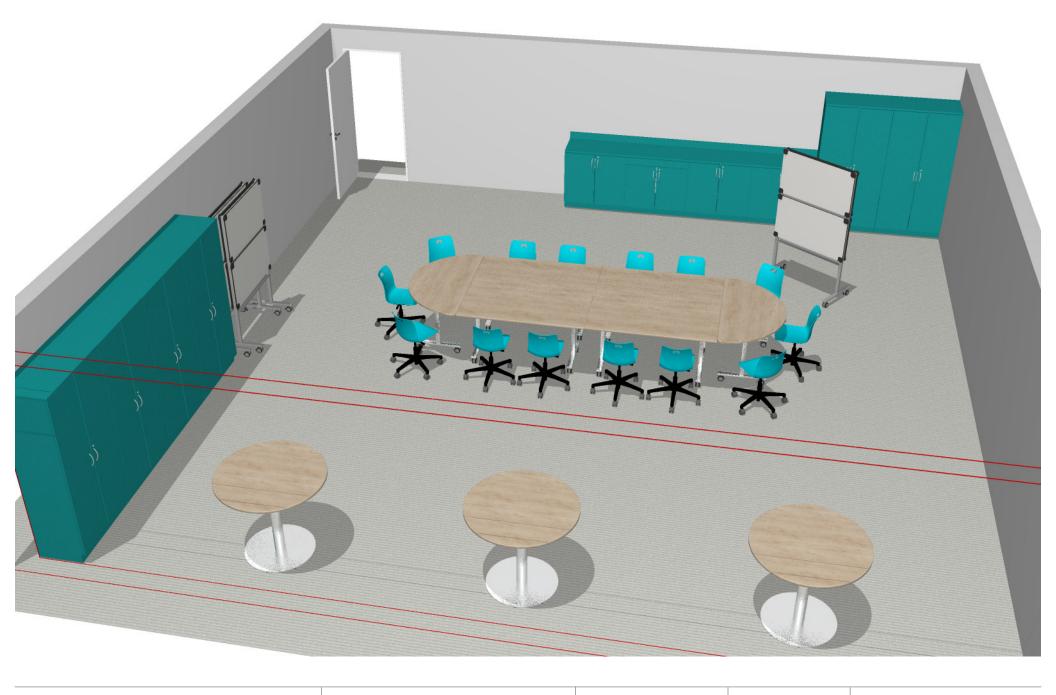

## Bill of Material

| Part Number  | Description                                                           | Qty | List       | Ext. List   |
|--------------|-----------------------------------------------------------------------|-----|------------|-------------|
| ETSKM21      | Evoke Task Chair, Medium Shell, 14-20 Inch Seat Height, Caster        | 14  | \$374.00   | \$5,236.00  |
| FNHR638L     | Flip & Nest Table-Half Round  60w 30d 29-42h   75mm casters           | 2   | \$1,260.00 | \$2,520.00  |
| FNRS630L     | Flip & Nest Table-Rectangle  60w 30d 29-42h   75mm casters            | 4   | \$1,216.00 | \$4,864.00  |
| GAB1362037LD | Illusions 2.0 Base Sink 36w 20d 37h no shelf door leveler             | 1   | \$1,618.00 | \$1,618.00  |
| GSS1362037LD | Illusions 2.0 Base Shelf 36w 20d 37h 2 adj shelf door leveler         | 3   | \$1,692.00 | \$5,076.00  |
| GSS1362076LD | Illusions 2.0 Tall Shelf 36w 20d 76h 4 adj/1 fixed shelf door leveler | 6   | \$2,508.00 | \$15,048.00 |
| GWBR07204    | Illusions 2.0 Backsplash 72w 1d 4h                                    | 2   | \$74.00    | \$148.00    |
| GWSR07220    | Illusions 2.0 Worksurface Spanning 72w 20d no backsplash              | 2   | \$530.00   | \$1,060.00  |
| MB110        | Pages Horizontal Cart 42w 22d 72h (4) Pages boards 75mm casters       | 3   | \$1,262.00 | \$3,786.00  |
| PBRD448P     | Pedestal Base-Round  42w 42d 36h   glides                             | 3   | \$1,014.00 | \$3,042.00  |