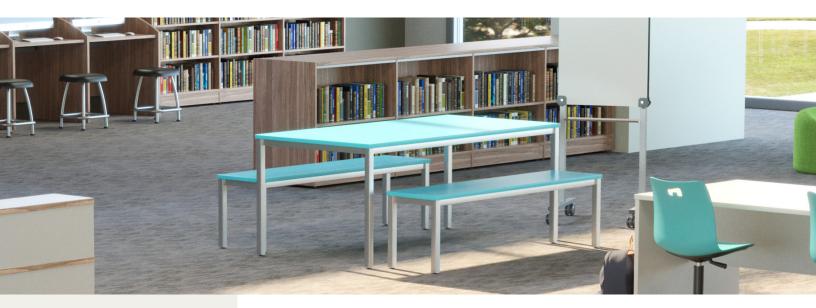

## Inviting • Stimulating • Relaxing

Bring the outside in with this variation of an outdoor picnic table. The familiar vibe is meant to help students connect more informally in classrooms or common areas.

#### LIKE A MAGNET

Whether students are looking for an individual touchdown spot or a gathering locale, picnic tables and benches provide the perfect spot.