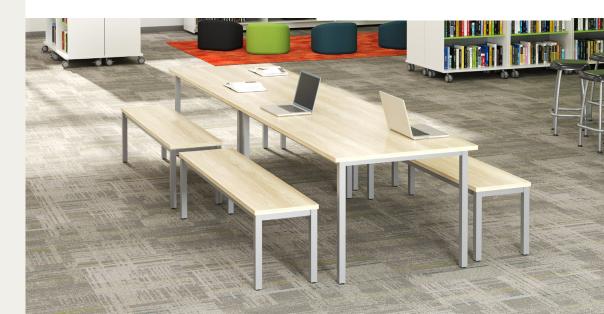

#### LIKE A MAGNET

Whether students are looking for an individual touchdown spot or a gathering locale, picnic tables and benches provide the perfect spot.