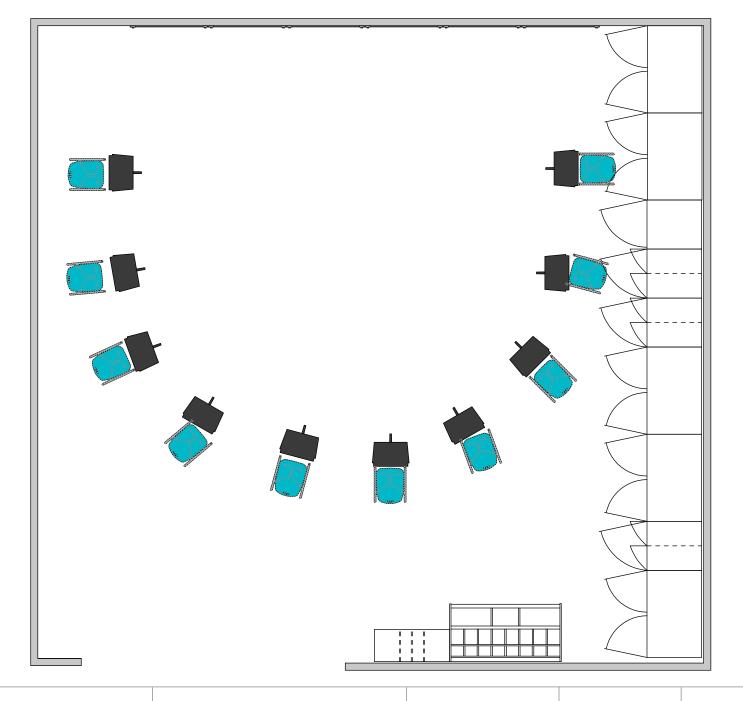

## Bill of Material

| Part Number | Description                                                                                          | Qty | List       | Ext. List  |
|-------------|------------------------------------------------------------------------------------------------------|-----|------------|------------|
| 560216243   | Harmony Instrument Storage 2 Compartment Silver Compartment Wire Doors 27w 84h 30d                   | 1   | \$1,916.00 | \$1,916.00 |
| 560216443   | Harmony Instrument Storage 2 Compartment Silver Compartment Wire Doors 48w 84h 30d                   | 2   | \$2,746.00 | \$5,492.00 |
| 560716243   | Harmony Instrument Storage 7 Compartment Silver Compartment Wire Doors 27w 84h 30d                   | 2   | \$2,888.00 | \$5,776.00 |
| 561016243   | Harmony Instrument Storage 10 Compartment Silver Compartment Wire Doors 27w 84h 30d                  | 1   | \$3,312.00 | \$3,312.00 |
| 562112443   | Harmony Garment Storage 2 Garment Rods No Shelves Full Length Laminate Doors 48w 84h 30d             | 3   | \$1,850.00 | \$5,550.00 |
| 563100551   | Folio Storage Mobile 75 Openings No Doors 100mm Locking Caster 42w 50h 18d                           | 1   | \$1,970.00 | \$1,970.00 |
| 564400000   | Violin Storage Mobile Holds up to 16 Violin Instruments 61.5w 53h 32d                                | 1   | \$2,718.00 | \$2,718.00 |
| ECNRM14     | Evoke Reversed Cantilever, Medium Shell, 14 Inch Seat Height, Glide                                  | 10  | \$172.00   | \$1,720.00 |
| MB300       | Pages Drywall Mount Kit Includes 4 boards, mounting template, pegs and drywall hardware 23.5w 42h 2d | 6   | \$450.00   | \$2,700.00 |
|             |                                                                                                      |     |            |            |