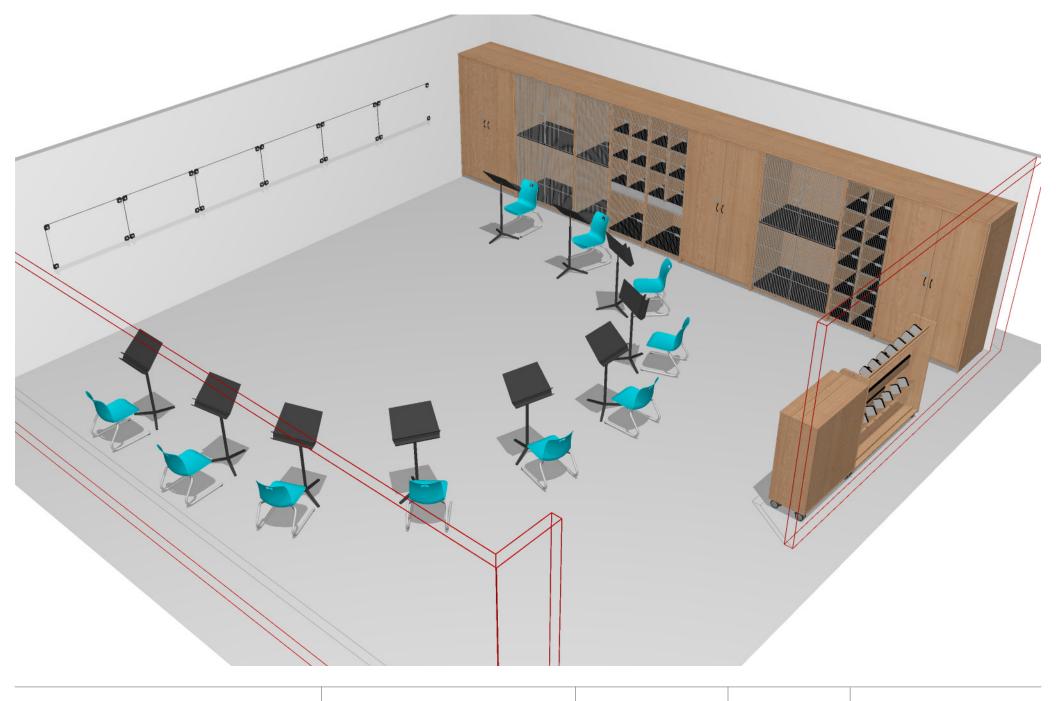

## Bill of Material

| Part Number | Description                                                                                          | Qty | List       | Ext. List  |
|-------------|------------------------------------------------------------------------------------------------------|-----|------------|------------|
| 560216243   | Harmony Instrument Storage 2 Compartment Silver Compartment Wire Doors 27w 84h 30d                   | 1   | \$1,916.00 | \$1,916.00 |
| 560216443   | Harmony Instrument Storage 2 Compartment Silver Compartment Wire Doors 48w 84h 30d                   | 2   | \$2,746.00 | \$5,492.00 |
| 560716243   | Harmony Instrument Storage 7 Compartment Silver Compartment Wire Doors 27w 84h 30d                   | 2   | \$2,888.00 | \$5,776.00 |
| 561016243   | Harmony Instrument Storage 10 Compartment Silver Compartment Wire Doors 27w 84h 30d                  | 1   | \$3,312.00 | \$3,312.00 |
| 562112443   | Harmony Garment Storage 2 Garment Rods No Shelves Full Length Laminate Doors 48w 84h 30d             | 3   | \$1,850.00 | \$5,550.00 |
| 563100551   | Folio Storage Mobile 75 Openings No Doors 100mm Locking Caster 42w 50h 18d                           | 1   | \$1,970.00 | \$1,970.00 |
| 564400000   | Violin Storage Mobile Holds up to 16 Violin Instruments 61.5w 53h 32d                                | 1   | \$2,718.00 | \$2,718.00 |
| ECNRM14     | Evoke Reversed Cantilever, Medium Shell, 14 Inch Seat Height, Glide                                  | 10  | \$172.00   | \$1,720.00 |
| MB300       | Pages Drywall Mount Kit Includes 4 boards, mounting template, pegs and drywall hardware 23.5w 42h 2d | 6   | \$450.00   | \$2,700.00 |
|             |                                                                                                      |     |            |            |