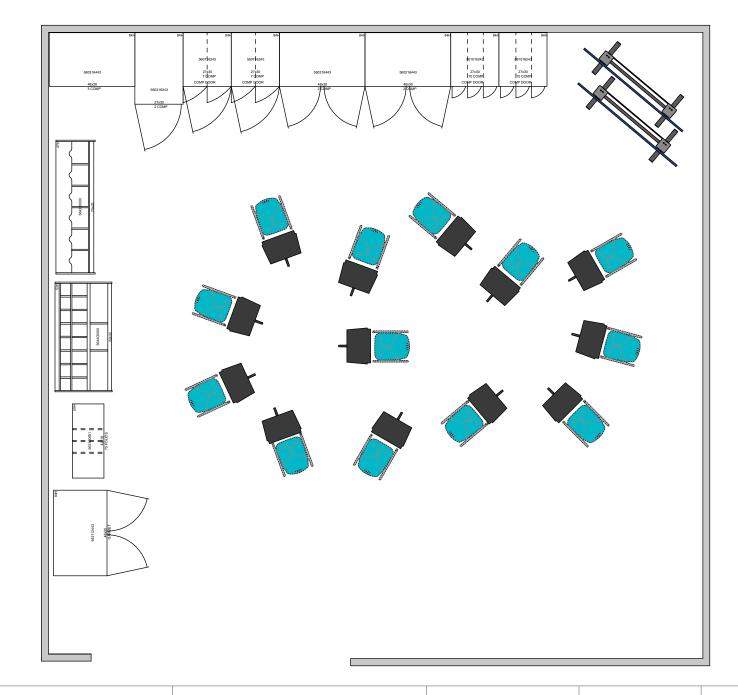

Project Name:

Music MSC.FAC.CLS.01 Date: 5/31/2022 Rev:

Designer: MA / JJ Dealer is responsible for verifying site dimensions, model numbers, quantities, options, finishes and pricing.

| Part Number | Description                                                                              | Qty | List       | Ext. List  |
|-------------|------------------------------------------------------------------------------------------|-----|------------|------------|
| 560216243   | Harmony Instrument Storage 2 Compartment Silver Compartment Wire Doors 27w 84h 30d       | 1   | \$1,916.00 | \$1,916.00 |
| 560216443   | Harmony Instrument Storage 2 Compartment Silver Compartment Wire Doors 48w 84h 30d       | 2   | \$2,746.00 | \$5,492.00 |
| 560316443   | Harmony Instrument Storage 3 Compartment Silver Compartment Wire Doors 48w 84h 30d       | 1   | \$3,072.00 | \$3,072.00 |
| 560716243   | Harmony Instrument Storage 7 Compartment Silver Compartment Wire Doors 27w 84h 30d       | 2   | \$2,888.00 | \$5,776.00 |
| 561016243   | Harmony Instrument Storage 10 Compartment Silver Compartment Wire Doors 27w 84h 30d      | 2   | \$3,312.00 | \$6,624.00 |
| 562112443   | Harmony Garment Storage 2 Garment Rods No Shelves Full Length Laminate Doors 48w 84h 30d | 1   | \$1,850.00 | \$1,850.00 |
| 563100551   | Folio Storage Mobile 75 Openings No Doors 100mm Locking Caster 42w 50h 18d               | 1   | \$1,970.00 | \$1,970.00 |
| 564300000   | Cello Storage Mobile Holds up to 6 Cello Instruments 75w 47h 22d                         | 1   | \$1,788.00 | \$1,788.00 |
| 564400000   | Violin Storage Mobile Holds up to 16 Violin Instruments 61.5w 53h 32d                    | 1   | \$2,718.00 | \$2,718.00 |
| ECNRM14     | Evoke Reversed Cantilever, Medium Shell, 14 Inch Seat Height, Glide                      | 13  | \$172.00   | \$2,236.00 |