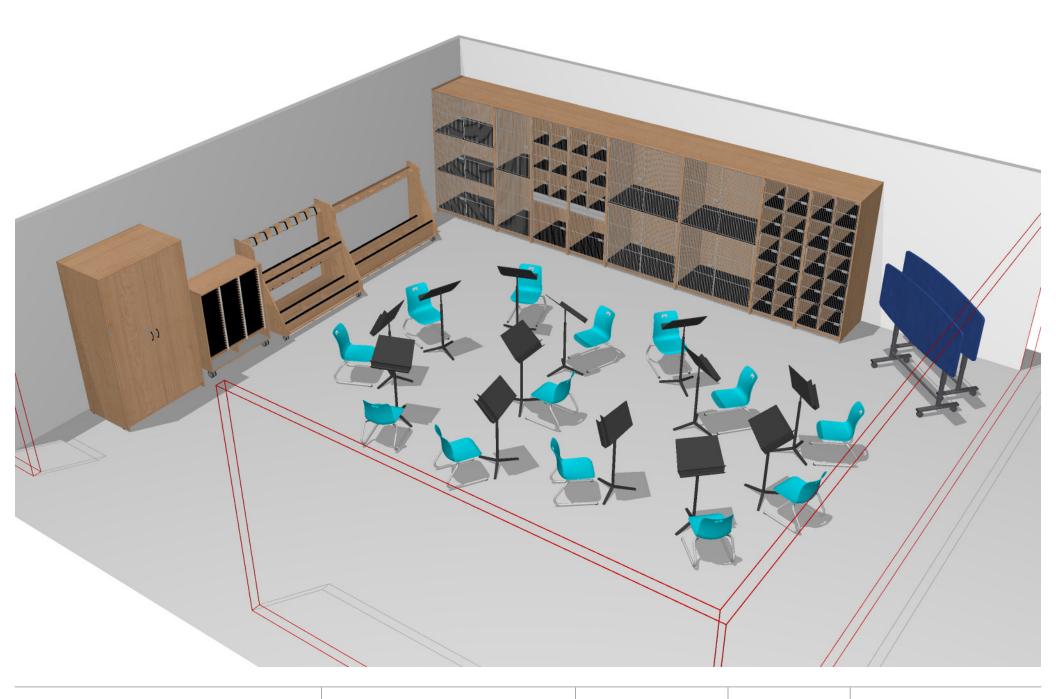

Project Name:

Music MSC.FAC.CLS.01 Date: 5/31/2022 Rev:

Designer: MA / JJ Dealer is responsible for verifying site dimensions, model numbers, quantities, options, finishes and pricing.

| Part Number | Description                                                                              | Qty | List       | Ext. List  |
|-------------|------------------------------------------------------------------------------------------|-----|------------|------------|
| 560216243   | Harmony Instrument Storage 2 Compartment Silver Compartment Wire Doors 27w 84h 30d       | 1   | \$1,916.00 | \$1,916.00 |
| 560216443   | Harmony Instrument Storage 2 Compartment Silver Compartment Wire Doors 48w 84h 30d       | 2   | \$2,746.00 | \$5,492.00 |
| 560316443   | Harmony Instrument Storage 3 Compartment Silver Compartment Wire Doors 48w 84h 30d       | 1   | \$3,072.00 | \$3,072.00 |
| 560716243   | Harmony Instrument Storage 7 Compartment Silver Compartment Wire Doors 27w 84h 30d       | 2   | \$2,888.00 | \$5,776.00 |
| 561016243   | Harmony Instrument Storage 10 Compartment Silver Compartment Wire Doors 27w 84h 30d      | 2   | \$3,312.00 | \$6,624.00 |
| 562112443   | Harmony Garment Storage 2 Garment Rods No Shelves Full Length Laminate Doors 48w 84h 30d | 1   | \$1,850.00 | \$1,850.00 |
| 563100551   | Folio Storage Mobile 75 Openings No Doors 100mm Locking Caster 42w 50h 18d               | 1   | \$1,970.00 | \$1,970.00 |
| 564300000   | Cello Storage Mobile Holds up to 6 Cello Instruments 75w 47h 22d                         | 1   | \$1,788.00 | \$1,788.00 |
| 564400000   | Violin Storage Mobile Holds up to 16 Violin Instruments 61.5w 53h 32d                    | 1   | \$2,718.00 | \$2,718.00 |
| ECNRM14     | Evoke Reversed Cantilever, Medium Shell, 14 Inch Seat Height, Glide                      | 13  | \$172.00   | \$2,236.00 |