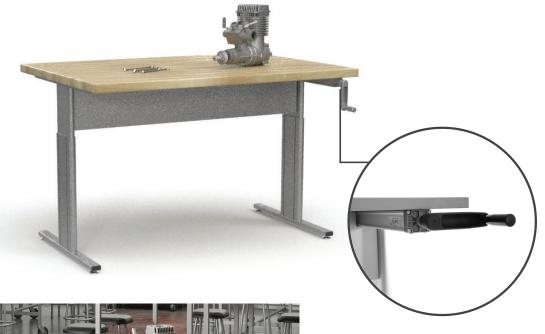

# Crank Height Adjustable

#### LIFTING CHAMP

Many height-adjustable tables require users to remove items before changing height, but this adjustable-height table lifts heavy items with ease.