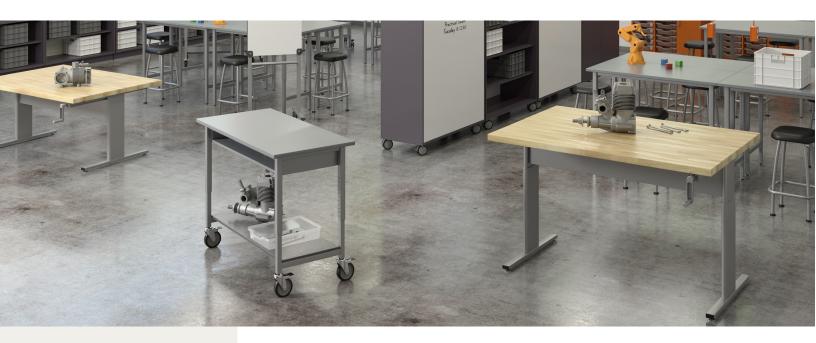

# Stable • Ergonomic • Facilitating

Give students the power to gain new leverage or perspective on their projects through vertical table movement. Table legs and worksurfaces are engineered to support heavy weight.

## MAKERSPACE EUPHORIA

Whether working on something small or large, the user can adjust the table height to eliminate back strain.

#### LIFTING CHAMP

Many height-adjustable tables require users to remove items before changing height, but this adjustable-height table lifts heavy items with ease.

### FOR ONE AND FOR ALL

The generous 42" depth encourages teamwork.

**WORKSURFACE OPTIONS** 

Rectangle