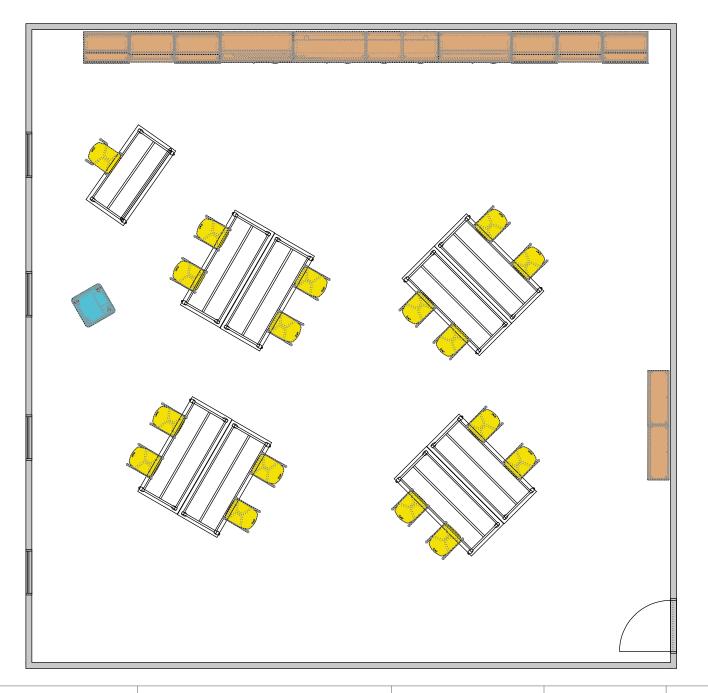

## **Bill of Material**

| Part Number  | Description                                                                                                                      | Qty | List       | Ext. List  |
|--------------|----------------------------------------------------------------------------------------------------------------------------------|-----|------------|------------|
| MDP60        | Perforated Steel Modesty Panel Installed at the factory                                                                          | 1   | \$140.00   | \$140.00   |
| TUNR6030M42C | Rectangle Table, Unitized Frame, square legs, 1" worksurface, adj height with side & foot rails, 75mm casters 60w x 34-42h x 30d | 1   | \$950.00   | \$950.00   |
| TUNR7230M42C | Rectangle Table, Unitized Frame, square legs, 1" worksurface, adj height with side & foot rails, 75mm casters 72w 34-42h 30d     | 8   | \$1,030.00 | \$8,240.00 |
| P150         | Designer 2.0 Presentation Cart 22w 22d 40h no power holds 6 trays 75mm casters                                                   | 1   | \$1,492.00 | \$1,492.00 |
| GBK1361484LN | Illusions 2.0 Bookcase 36w 14d 84h 1 side access 4 adj/1 fixed shelf no door leveler                                             | 2   | \$1,062.00 | \$2,124.00 |
| GD51242037LD | Illusions 2.0 Base Drawer-Box(5) 24w 20d 37h leveler                                                                             | 2   | \$1,412.00 | \$2,824.00 |
| GDC1482037LD | Illusions 2.0 Base Divided Drawer-Shelf 48w 20d 37h 2 adj shelf 5 box drawer left hand door leveler                              | 1   | \$1,782.00 | \$1,782.00 |
| GDS1482037LD | Illusions 2.0 Base Divided Drawer-Shelf 48w 20d 37h 2 adj shelf 3 box/1 file drawer left hand door leveler                       | 2   | \$1,782.00 | \$3,564.00 |
| GHH1962047TN | Illusions 2.0 Monitor Hutch-Learning Wall 96w 20d 47h center position                                                            | 1   | \$1,626.00 | \$1,626.00 |
| GHL1482047TN | Illusions 2.0 Hutch-Learning Wall 48w 20d 47h left position 1 adj shelf 1 fixed shelf                                            | 1   | \$1,266.00 | \$1,266.00 |
| GHR1482047TN | Illusions 2.0 Hutch-Learning Wall 48w 20d 47h right position 1 adj shelf 1 fixed shelf                                           | 1   | \$1,266.00 | \$1,266.00 |
| GHS1301447TN | Illusions 2.0 Hutch-Shelf 30w 14d 47h 1 adj shelf 1 fixed shelf no door                                                          | 6   | \$1,132.00 | \$6,792.00 |
| GS319247     | Illusions 2.0 Sliding Marker Board Unit 16ft 47h 3 Track                                                                         | 1   | \$4,740.00 | \$4,740.00 |
| GSS1302037LN | Illusions 2.0 Base Shelf 30w 20d 37h 2 adj shelf no door leveler                                                                 | 6   | \$1,010.00 | \$6,060.00 |
| GWSR09020    | Illusions 2.0 Worksurface Spanning 90w 20d no backsplash                                                                         | 2   | \$552.00   | \$1,104.00 |
| GWSR09620    | Illusions 2.0 Worksurface Spanning 96w 20d no backsplash                                                                         | 2   | \$588.00   | \$1,176.00 |
| ESTCM14      | Evoke Stacker, Medium Shell, 14 Inch Seat Height, Glide                                                                          | 1   | \$138.00   | \$138.00   |
| ESTLM26      | Evoke Stool, Medium Shell, 26 Inch Seat Height, Glide                                                                            | 16  | \$198.00   | \$3,168.00 |