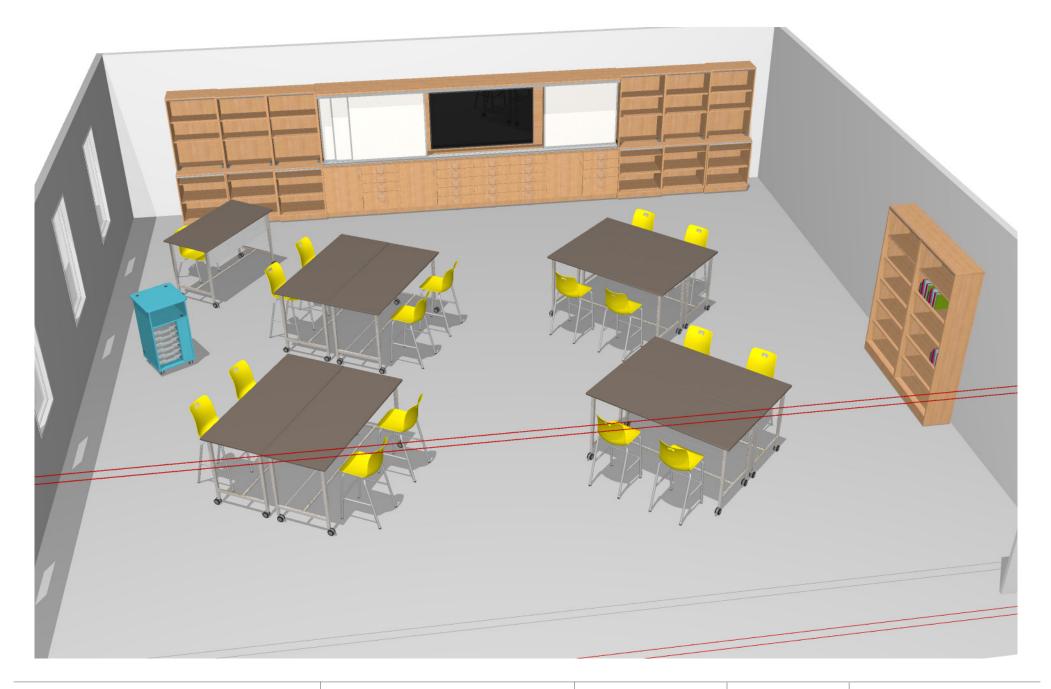

## **Bill of Material**

| Part Number  | Description                                                                                                                      | Qty | List       | Ext. List  |
|--------------|----------------------------------------------------------------------------------------------------------------------------------|-----|------------|------------|
| MDP60        | Perforated Steel Modesty Panel Installed at the factory                                                                          | 1   | \$140.00   | \$140.00   |
| TUNR6030M42C | Rectangle Table, Unitized Frame, square legs, 1" worksurface, adj height with side & foot rails, 75mm casters 60w x 34-42h x 30d | 1   | \$950.00   | \$950.00   |
| TUNR7230M42C | Rectangle Table, Unitized Frame, square legs, 1" worksurface, adj height with side & foot rails, 75mm casters 72w 34-42h 30d     | 8   | \$1,030.00 | \$8,240.00 |
| P150         | Designer 2.0 Presentation Cart 22w 22d 40h no power holds 6 trays 75mm casters                                                   | 1   | \$1,492.00 | \$1,492.00 |
| GBK1361484LN | Illusions 2.0 Bookcase 36w 14d 84h 1 side access 4 adj/1 fixed shelf no door leveler                                             | 2   | \$1,062.00 | \$2,124.00 |
| GD51242037LD | Illusions 2.0 Base Drawer-Box(5) 24w 20d 37h leveler                                                                             | 2   | \$1,412.00 | \$2,824.00 |
| GDC1482037LD | Illusions 2.0 Base Divided Drawer-Shelf 48w 20d 37h 2 adj shelf 5 box drawer left hand door leveler                              | 1   | \$1,782.00 | \$1,782.00 |
| GDS1482037LD | Illusions 2.0 Base Divided Drawer-Shelf 48w 20d 37h 2 adj shelf 3 box/1 file drawer left hand door leveler                       | 2   | \$1,782.00 | \$3,564.00 |
| GHH1962047TN | Illusions 2.0 Monitor Hutch-Learning Wall 96w 20d 47h center position                                                            | 1   | \$1,626.00 | \$1,626.00 |
| GHL1482047TN | Illusions 2.0 Hutch-Learning Wall 48w 20d 47h left position 1 adj shelf 1 fixed shelf                                            | 1   | \$1,266.00 | \$1,266.00 |
| GHR1482047TN | Illusions 2.0 Hutch-Learning Wall 48w 20d 47h right position 1 adj shelf 1 fixed shelf                                           | 1   | \$1,266.00 | \$1,266.00 |
| GHS1301447TN | Illusions 2.0 Hutch-Shelf 30w 14d 47h 1 adj shelf 1 fixed shelf no door                                                          | 6   | \$1,132.00 | \$6,792.00 |
| GS319247     | Illusions 2.0 Sliding Marker Board Unit 16ft 47h 3 Track                                                                         | 1   | \$4,740.00 | \$4,740.00 |
| GSS1302037LN | Illusions 2.0 Base Shelf 30w 20d 37h 2 adj shelf no door leveler                                                                 | 6   | \$1,010.00 | \$6,060.00 |
| GWSR09020    | Illusions 2.0 Worksurface Spanning 90w 20d no backsplash                                                                         | 2   | \$552.00   | \$1,104.00 |
| GWSR09620    | Illusions 2.0 Worksurface Spanning 96w 20d no backsplash                                                                         | 2   | \$588.00   | \$1,176.00 |
| ESTCM14      | Evoke Stacker, Medium Shell, 14 Inch Seat Height, Glide                                                                          | 1   | \$138.00   | \$138.00   |
| ESTLM26      | Evoke Stool, Medium Shell, 26 Inch Seat Height, Glide                                                                            | 16  | \$198.00   | \$3,168.00 |