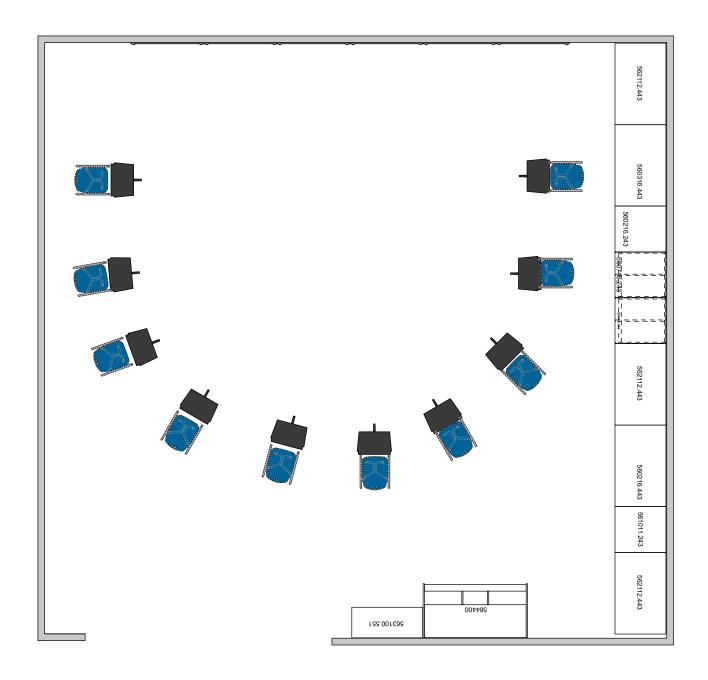

## Bill of Material

| Part Number | Description                                                                                          | Qty | List       | Ext. List  |
|-------------|------------------------------------------------------------------------------------------------------|-----|------------|------------|
| 560216-243  | Harmony Instrument Storage 2 Compartment Silver Compartment Wire Doors 27w 84h 30d                   | 1   | \$1,788.00 | \$1,788.00 |
| 560216-443  | 2 Compartment Cmprtmt Wire Drs 48w 84h 30d                                                           | 1   | \$2,564.00 | \$2,564.00 |
| 560316-443  | 3 Compartment Cmprtmt Wire Drs 48w 84h 30d                                                           | 1   | \$2,868.00 | \$2,868.00 |
| 560716-243  | Harmony Instrument Storage 7 Compartment Silver Compartment Wire Doors 27w 84h 30d                   | 2   | \$2,694.00 | \$5,388.00 |
| 561011-243  | Harmony Instrument Storage 10 Compartment Silver Full Length Wire Door 27w 84h 30d                   | 1   | \$2,580.00 | \$2,580.00 |
| 562112-443  | Harmony Garment Storage 2 Garment Rods No Shelves Full Length Laminate Doors 48w 84h 30d             | 3   | \$1,728.00 | \$5,184.00 |
| 563100-551  | 75 Openings Mobile No Drs 42w 50h 18d                                                                | 1   | \$1,838.00 | \$1,838.00 |
| 564400-000  | Violin Storage Mobile Holds up to 16 Violin Instruments 61.5w 53h 32d                                | 1   | \$2,536.00 | \$2,536.00 |
| ECNRM14     | Evoke Reversed Cantilever, Medium Shell, 14 Inch Seat Height, Glide                                  | 10  | \$172.00   | \$1,720.00 |
| MB300       | Pages Drywall Mount Kit Includes 4 boards, mounting template, pegs and drywall hardware 23.5w 42h 2d | 6   | \$450.00   | \$2,700.00 |