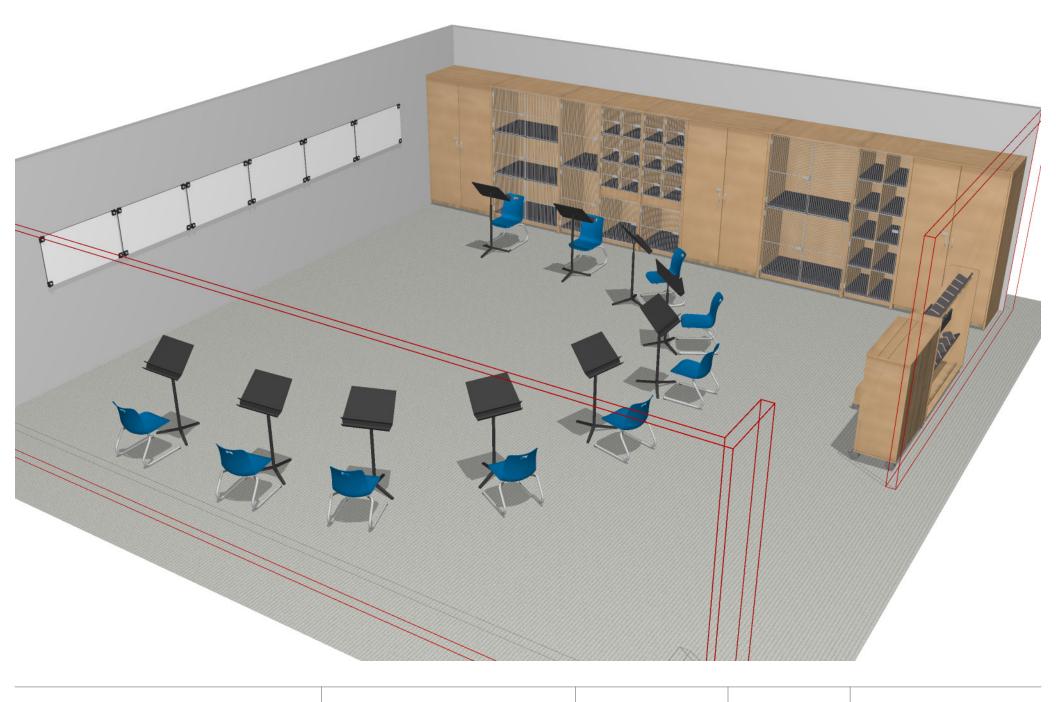

## Bill of Material

| Part Number | Description                                                                                          | Qty | List       | Ext. List  |
|-------------|------------------------------------------------------------------------------------------------------|-----|------------|------------|
| 560216-243  | Harmony Instrument Storage 2 Compartment Silver Compartment Wire Doors 27w 84h 30d                   | 1   | \$1,788.00 | \$1,788.00 |
| 560216-443  | 2 Compartment Cmprtmt Wire Drs 48w 84h 30d                                                           | 1   | \$2,564.00 | \$2,564.00 |
| 560316-443  | 3 Compartment Cmprtmt Wire Drs 48w 84h 30d                                                           | 1   | \$2,868.00 | \$2,868.00 |
| 560716-243  | Harmony Instrument Storage 7 Compartment Silver Compartment Wire Doors 27w 84h 30d                   | 2   | \$2,694.00 | \$5,388.00 |
| 561011-243  | Harmony Instrument Storage 10 Compartment Silver Full Length Wire Door 27w 84h 30d                   | 1   | \$2,580.00 | \$2,580.00 |
| 562112-443  | Harmony Garment Storage 2 Garment Rods No Shelves Full Length Laminate Doors 48w 84h 30d             | 3   | \$1,728.00 | \$5,184.00 |
| 563100-551  | 75 Openings Mobile No Drs 42w 50h 18d                                                                | 1   | \$1,838.00 | \$1,838.00 |
| 564400-000  | Violin Storage Mobile Holds up to 16 Violin Instruments 61.5w 53h 32d                                | 1   | \$2,536.00 | \$2,536.00 |
| ECNRM14     | Evoke Reversed Cantilever, Medium Shell, 14 Inch Seat Height, Glide                                  | 10  | \$172.00   | \$1,720.00 |
| MB300       | Pages Drywall Mount Kit Includes 4 boards, mounting template, pegs and drywall hardware 23.5w 42h 2d | 6   | \$450.00   | \$2,700.00 |