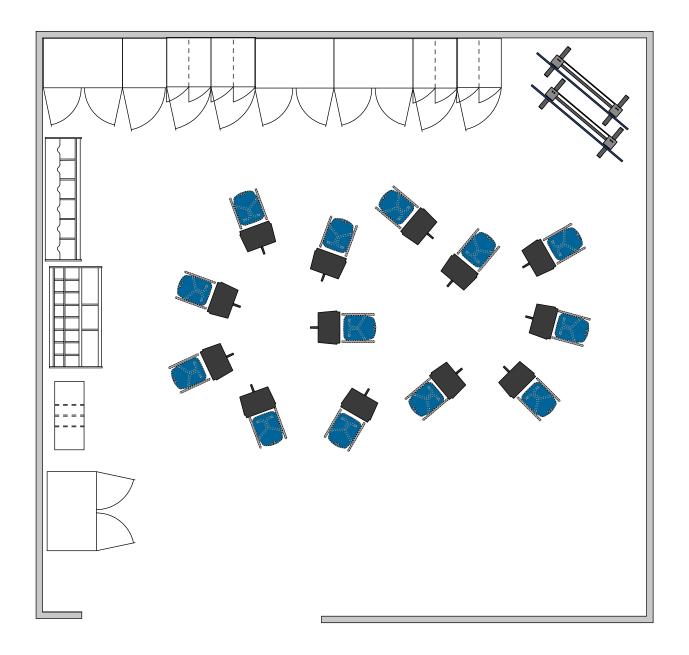

## Bill of Material

| Part Number | Description                                                                              | Quantity | List       | Ext. List  |
|-------------|------------------------------------------------------------------------------------------|----------|------------|------------|
| 560216243   | Harmony Instrument Storage 2 Compartment Silver Compartment Wire Doors 27w 84h 30d       | 1        | \$1,916.00 | \$1,916.00 |
| 560216443   | Harmony Instrument Storage 2 Compartment Silver Compartment Wire Doors 48w 84h 30d       | 2        | \$2,746.00 | \$5,492.00 |
| 560316443   | Harmony Instrument Storage 3 Compartment Silver Compartment Wire Doors 48w 84h 30d       | 1        | \$3,072.00 | \$3,072.00 |
| 560716243   | Harmony Instrument Storage 7 Compartment Silver Compartment Wire Doors 27w 84h 30d       | 2        | \$2,888.00 | \$5,776.00 |
| 561016243   | Harmony Instrument Storage 10 Compartment Silver Compartment Wire Doors 27w 84h 30d      | 2        | \$3,312.00 | \$6,624.00 |
| 562112443   | Harmony Garment Storage 2 Garment Rods No Shelves Full Length Laminate Doors 48w 84h 30d | 1        | \$1,850.00 | \$1,850.00 |
| 563100551   | Folio Storage Mobile 75 Openings No Doors 100mm Locking Caster 42w 50h 18d               | 1        | \$1,970.00 | \$1,970.00 |
| 564300000   | Cello Storage Mobile Holds up to 6 Cello Instruments 75w 47h 22d                         | 1        | \$1,788.00 | \$1,788.00 |
| 564400000   | Violin Storage Mobile Holds up to 16 Violin Instruments 61.5w 53h 32d                    | 1        | \$2,718.00 | \$2,718.00 |
| ECNTM14     | Evoke Reversed Cantilever, Medium Shell, 14 Inch Seat Height, Glide                      | 13       | \$172.00   | \$2,236.00 |