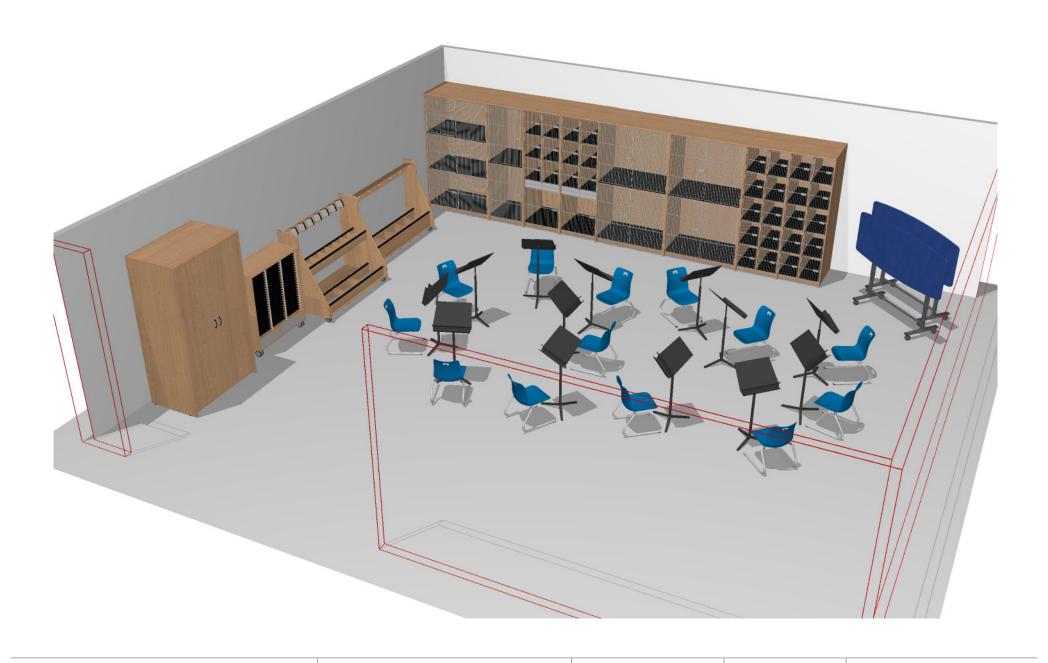

## Bill of Material

| Part Number | Description                                                                              | Quantity | List       | Ext. List  |
|-------------|------------------------------------------------------------------------------------------|----------|------------|------------|
| 560216243   | Harmony Instrument Storage 2 Compartment Silver Compartment Wire Doors 27w 84h 30d       | 1        | \$1,916.00 | \$1,916.00 |
| 560216443   | Harmony Instrument Storage 2 Compartment Silver Compartment Wire Doors 48w 84h 30d       | 2        | \$2,746.00 | \$5,492.00 |
| 560316443   | Harmony Instrument Storage 3 Compartment Silver Compartment Wire Doors 48w 84h 30d       | 1        | \$3,072.00 | \$3,072.00 |
| 560716243   | Harmony Instrument Storage 7 Compartment Silver Compartment Wire Doors 27w 84h 30d       | 2        | \$2,888.00 | \$5,776.00 |
| 561016243   | Harmony Instrument Storage 10 Compartment Silver Compartment Wire Doors 27w 84h 30d      | 2        | \$3,312.00 | \$6,624.00 |
| 562112443   | Harmony Garment Storage 2 Garment Rods No Shelves Full Length Laminate Doors 48w 84h 30d | 1        | \$1,850.00 | \$1,850.00 |
| 563100551   | Folio Storage Mobile 75 Openings No Doors 100mm Locking Caster 42w 50h 18d               | 1        | \$1,970.00 | \$1,970.00 |
| 564300000   | Cello Storage Mobile Holds up to 6 Cello Instruments 75w 47h 22d                         | 1        | \$1,788.00 | \$1,788.00 |
| 564400000   | Violin Storage Mobile Holds up to 16 Violin Instruments 61.5w 53h 32d                    | 1        | \$2,718.00 | \$2,718.00 |
| ECNTM14     | Evoke Reversed Cantilever, Medium Shell, 14 Inch Seat Height, Glide                      | 13       | \$172.00   | \$2,236.00 |