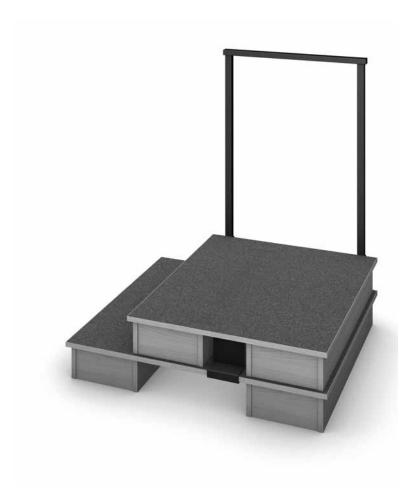

# **Podium**

# Harmony

#### **BODY PANELS**

- 3/4" thick TFL body panels Color-matched toe kick

#### **FEATURES**

- Carpeted platforms in dark gray
  Main platform height 6"
  Steel safety rail

#### **SHIPPING**

- Unit ships unassembled
- Levelers installed

|        | Outside |  |
|--------|---------|--|
| Width  | 43"     |  |
| Depth  | 38"     |  |
| Height | 48"     |  |