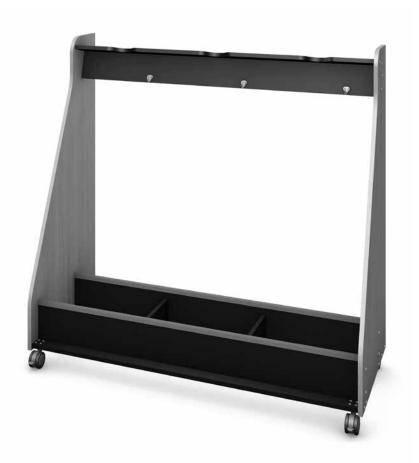

# Folio - Mobile

### Harmony

#### **CASE**

- 1" thick TFL partitions
- 3/4" thick TFL body panels Hardboard shelves 3 lb. capacity

#### **MOBILITY**

· Locking 75mm casters in two-tone gray

#### **ADDITIONAL FEATURES**

- Additional storage on bottom
- Metal shelf security strip

#### **SHIPPING**

• Units ship fully assembled with casters attached

|          | Outside | Folio<br>Compartment | Open<br>Storage |
|----------|---------|----------------------|-----------------|
| ///: J+F | 29"     | 12.12"               | 13"             |
| Width    | 42"     | 12.12"               | 19.5"           |
| Depth    | 18"     | 14.5"                | 14.625"         |
| Height   | 50"     | 1.375"               | 4.5"            |