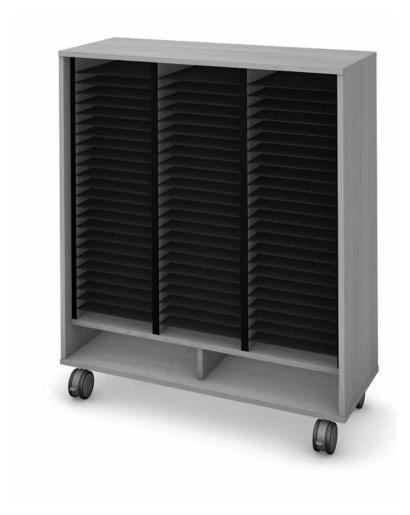

# **Music Storage System**

### Harmony

#### **DOORS & PULLS**

- · Identification holder & cover
- · Right or left access option
- Load rated pull in black

#### **CASE**

• 3/4" thick TFL side panels, end panels, back panel, and front panels

#### **INTERNAL PANELS**

 White storage shelves - 2 fixed, 4 adjustable, 32mm spacing

#### **MOBILITY**

· Concealed 8" diameter casters

#### **SHIPPING**

- Units ship fully assembled with the casters attached
- · Installation kit unassembled

|        | Outside | Shelf  |
|--------|---------|--------|
| Width  | 16"     | 34"    |
| Depth  | 44"     | 13.25" |
| Height | 92"     | -      |