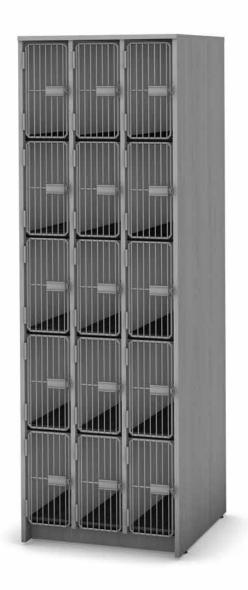

### **Instrument**

### Harmony

#### **DOORS**

- No door
- Full length wire, silver
- · Compartment wire, silver

#### CASE

- 3/4" thick TFL top, side, back and partition panels

  • Toe kick color-matched to case

#### **INTERNAL PANELS**

- ABS plastic wrapped shelves
- Shelves and bottom shelves are adjustable in units without doors and with doors

#### **SHIPPING**

- Units ship fully assembled
- · Doors and shelves installed
- Levelers attached
- No mobile option

#### **DIMENSIONS**

|         |         |       | Instrument Storage Cabinet Compartments |        |         |                             |                            |     |                              |     |
|---------|---------|-------|-----------------------------------------|--------|---------|-----------------------------|----------------------------|-----|------------------------------|-----|
|         | Outside | 1     | 2                                       | 3      | 6       | 7<br>(6 small &<br>1 large) | 9<br>(6 small &<br>3 tall) | 10  | 10<br>(9 small &<br>1 large) | 3   |
| VAP 101 | 27"     | 25.5" | 25.5"                                   | 25.5"  | 8"      | 12"/25.5"                   | 8"                         | 12" | 8"/25.5"                     | 8"  |
| Width   | 48"     | -     | 46.5"                                   | 46.5"  | -       | -                           | -                          | -   | -                            | -   |
|         | 20"     | -     | -                                       | -      | -       | -                           | -                          | -   | -                            | 17" |
| Depth   | 30"     | 27"   | 27"                                     | 27"    | -       | 27"                         | 7"                         | 27" | 27"                          | 27" |
|         | 40"     | -     | 37"                                     | 37"    | 37"     | 37"                         | -                          | 37" | -                            | 15" |
| Heiaht  | 84"     | 78 5" | 38 875"                                 | 25 67" | 38 975" | 15"/20"                     | 15"//7"                    | 15" | 15"/20"                      | _   |