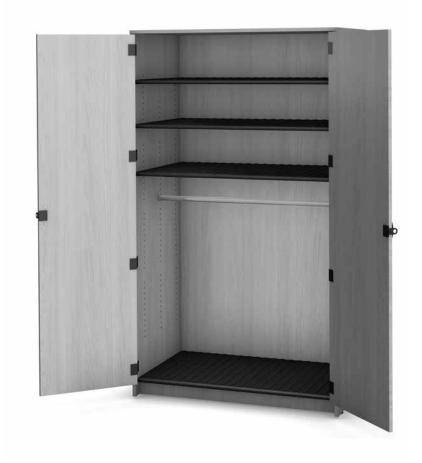

## **Garment**

### Harmony

#### **DOORS & PULLS**

- 5 knuckle hinge in black
- Hasp lock in black
- Arch pull (not shown) in black

#### **CASE**

- 3/4" thick TFL top, side, back and partition panels
- Toe kick color-matched to case

#### **INTERNAL PANELS**

- · ABS plastic wrapped shelves & bottom
- 3 shelves are adjustable

#### **ADDITIONAL FEATURES**

Garment rod

#### **SHIPPING**

- Units ship fully assembledPulls mounted to interior
- · Levelers attached
- · No mobile option

#### **DIMENSIONS**

|        | Outside | Inside |
|--------|---------|--------|
| Width  | 27"     | 25.5"  |
| Wiutii | 48"     | 46.5"  |
| Depth  | 30"     | 27"    |
| Height | 84"     | 78.5"  |

|          | 1 Rod &<br>1 Shelf | 1 Rod &<br>3 Shelves | 2 Rod &<br>No Shelves |
|----------|--------------------|----------------------|-----------------------|
| 27" Wide | 175 lbs.           | 275 lbs.             | 250 lbs.              |
| 48" Wide | 350 lbs.           | 350 lbs.             | 350 lbs.              |