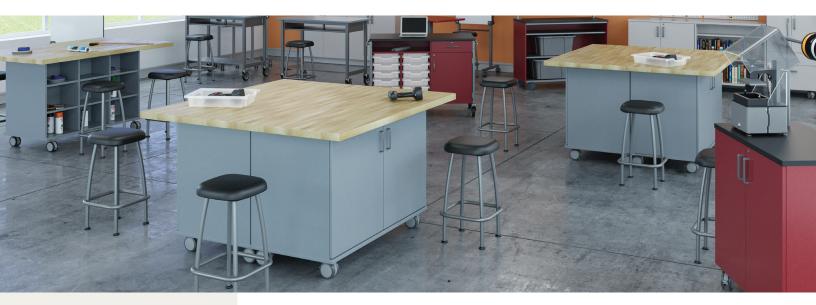

### Creative Interactive Orderly

This standing-height, high-performance workstation provides plenty of easy-access storage, a range of durable worksurface material options and Fleetwood's trademark easy-rolling casters.

## EVERYTHING WITHIN REACH

Encourage neatness and minimize search time by keeping key tools and materials easily accessible.

#### BRING ON THE GROUP WORK

Workstations create that "around the kitchen table" atmosphere that encourages creativity, interaction and fun.

#### WHAT'S YOUR PURPOSE?

Workstation tops support multiple kinds of teamwork environments – science, home ec, robotics, mechanical. Ask us about custom tops for sand boxes, gardening, water experiments, Lego building, etc.