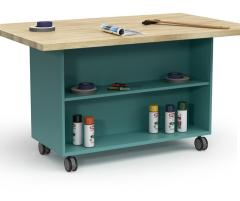

## EVERYTHING WITHIN REACH

Encourage neatness and minimize search time by keeping key tools and materials easily accessible.

#### WHAT'S YOUR PURPOSE?

Workstation tops support multiple kinds of teamwork environments – science, home ec, robotics, mechanical. Ask us about custom tops for sand boxes, gardening, water experiments, Lego building, etc.