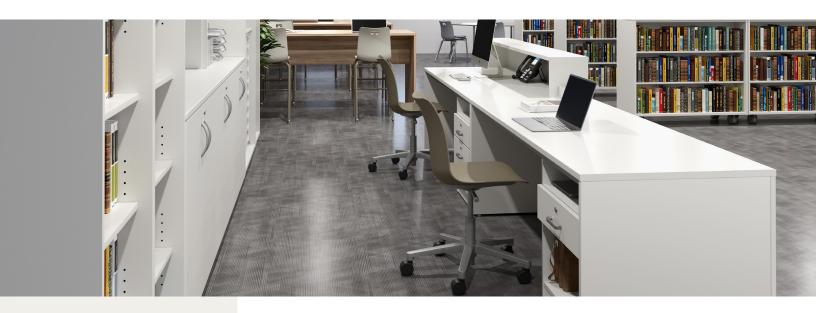

## **Transaction Desk System**

Welcoming • Robust • Unified
This desk establishes a welcoming presence while reinforcing appropriate boundaries. Optional transaction counters and storage add functional space above and below the worksurface.

## INTERACT OR FOCUS

The transaction counter encourages meet and greet activities, while the generous desktop supports digital and analog administrative uses.