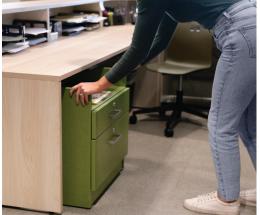

## **Transaction Desk System**

Welcoming • Robust • Unified
This desk establishes a welcoming presence while reinforcing appropriate boundaries. Optional transaction counters and storage add functional space above and below the worksurface.