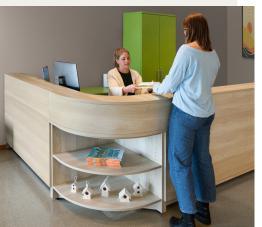

## **Transaction Desk System**

Welcoming • Robust • Unified
This desk establishes a welcoming presence while reinforcing appropriate boundaries. Optional transaction counters and storage add functional space above and below the worksurface.

## INTERACT OR FOCUS

The transaction counter encourages meet and greet activities, while the generous desktop supports digital and analog administrative uses.