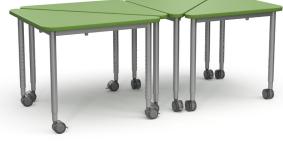

### INDIVIDUAL AND TEAM LEARNING

Stackers are the perfect size to support individual work. Or, join them together to create interactive classroom dynamics.

#### **WORKSURFACE OPTIONS**

Rectangle

Plane

Sidekick