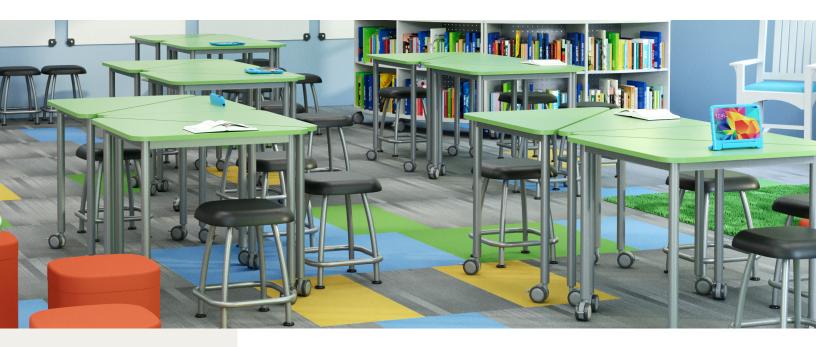

#### Compact • Liberating • Agile

Classrooms need tables but experiential learning also requires open areas. You can achieve both goals with these fully welded steel-leg tables, which stack up to three high.

### INDIVIDUAL AND TEAM LEARNING

Stackers are the perfect size to support individual work. Or, join them together to create interactive classroom dynamics.

## CHANGE CLASSROOMS IN A SNAP

Capitalize on table-centered learning, while opening up space to support active classroom experiences.

#### MADE TO MOVE

All joints are fully welded and all Stacker tables feature bumpers to help ensure long life in demanding environments.