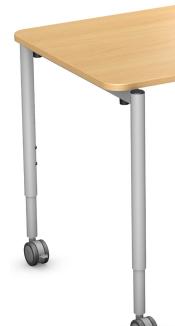

#### MADE TO MOVE

All joints are fully welded and all Stacker tables feature bumpers to help ensure long life in demanding environments.