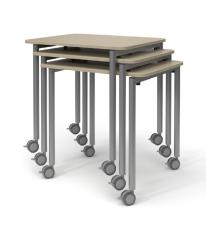

#### Compact • Liberating • Agile

Classrooms need tables but experiential learning also requires open areas. You can achieve both goals with these fully welded steel-leg tables, which stack up to three high.

#### MADE TO MOVE

All joints are fully welded and all Stacker tables feature bumpers to help ensure long life in demanding environments.