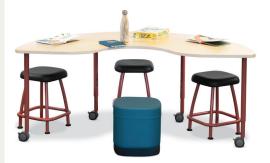

### Shapely • Simple • Intuitive

Integrate organic worksurface shapes, larger tops and unique configurations into your space. Fully welded legs are positioned to help ensure strength, stability and comfort. Custom shapes available.

## SHAPES FOR ALL APPLICATIONS

Sometimes a rectangle doesn't cut it. We understand and provide a wide variety of shapes and styles to meet your needs. Can't find what you want? Call our sales consultants for your perfect shape.

#### **WORKSURFACE OPTIONS**

Round Half Round Kidney Horseshoe Arc

Pillow Chevron Wedge Diamond Teardrop Blend