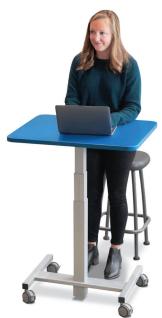

# **Pneumatic Base**

Fluid • Healthy • Tailored

Promote healthy movement by enabling teachers or students to alternate between sitting and standing throughout the day. An easy-to-operate handle underneath the worksurface adjusts height.

#### UP. DOWN. ALL AROUND.

Sitting all day diminishes attention levels and jeopardizes health. The mobile pneumatic table encourages posture changes and movement to support multiple teaching methods.