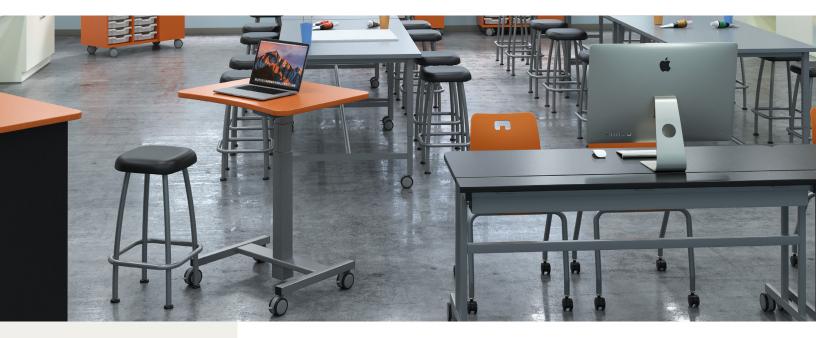

# **Pneumatic Base**

Fluid • Healthy • Tailored

Promote healthy movement by enabling teachers or students to alternate between sitting and standing throughout the day. An easy-to-operate handle underneath the worksurface adjusts height.

#### **PURPOSEFUL DESIGN**

The generous worksurface simultaneously holds both computer and papers to optimize cross-reference activities and productivity.

Need something to support a team? Try out our double pneumatic for spontaneous project-based learning.