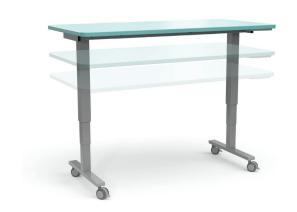

## ONE SMOOTH **OPERATOR**

Many pneumatics need coaxing or have stilted motion. Ours is effortless and quick, with a large height range that fits teachers or students. Plus, no power is needed to activate the mechanism so it's at home anywhere.

#### UP. DOWN. ALL AROUND.

Sitting all day diminishes attention levels and jeopardizes health. The mobile pneumatic table encourages posture changes and movement to support multiple teaching methods.