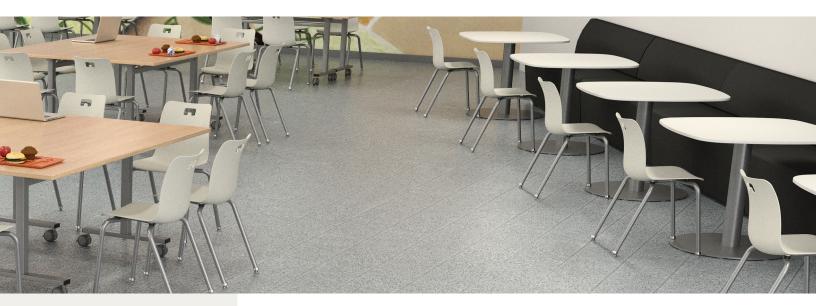

## Organic - Clean - Impromptu

The pedestal base eliminates under-worksurface barriers to prevent knee knocks and support the organic gathering of students. The clean aesthetic declutters the visual landscape.

#### PERFECT TOUCHDOWN LANDING

Pedestal base tables encourage spontaneous interaction on the go.

#### **NO TRIP ZONE**

Nothing against table legs, but clean, recessed columns prove beneficial in high-traffic zones – especially when teamed with small footprint tabletops.