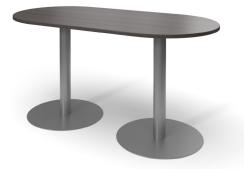

### Fleetwood<sup>®</sup>

# **Pedestal Base**

## Organic - Clean - Impromptu

The pedestal base eliminates under-worksurface barriers to prevent knee knocks and support the organic gathering of students. The clean aesthetic declutters the visual landscape.



#### PERFECT TOUCHDOWN LANDING

Pedestal base tables encourage spontaneous interaction on the go.

#### **BUILT TO LAST**

Weighted base and solid joinery allow this table to stand up to the rigors of school life.

#### **NO TRIP ZONE**

Nothing against table legs, but clean, recessed columns prove beneficial in high-traffic zones – especially when teamed with small footprint tabletops.



#### **WORKSURFACE OPTIONS**



Round

Racetrack