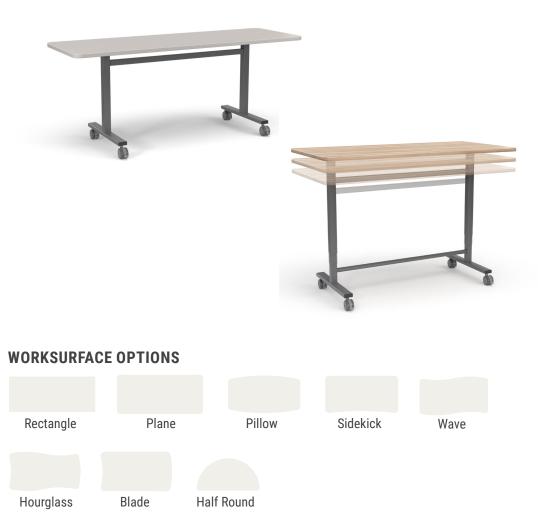

## I-Leg Multiuse - Friendly - Reliable

This alternative to traditional four-leg tables supports different aesthetic and functional needs while increasing knee swing area under the worksurface.

## USER-SENSITIVE DESIGN

The I-Leg's single beam leg eliminates knee-knock and encourages multiple students to feel comfortable and at ease.

## TRANSFORMATIVE

This table can grow faster than your students do. It can also adjust to support different teaching styles and student preferences for sitting or standing.