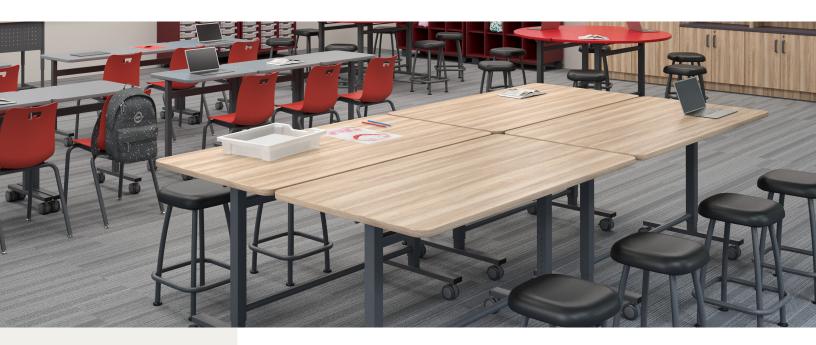

## I-Leg Multiuse - Friendly - Reliable

This alternative to traditional four-leg tables supports different aesthetic and functional needs while increasing knee swing area under the worksurface.

## NOT JUST A STUDENT DESK

Our most versatile table. It is equally at home in the café as the classroom. Use it wherever you want to invite students to gather.

## USER-SENSITIVE DESIGN

The I-Leg's single beam leg eliminates knee-knock and encourages multiple students to feel comfortable and at ease.