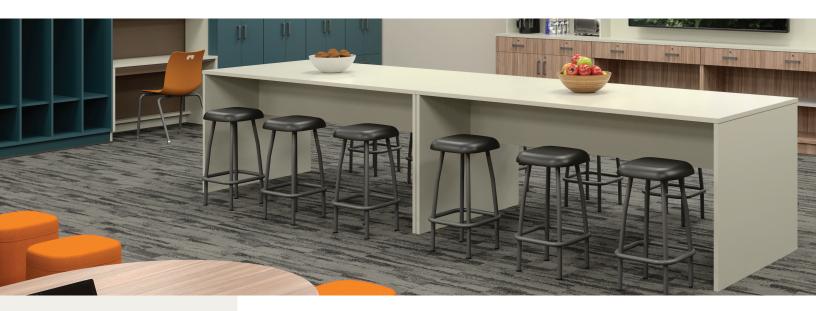

# Communal - Dynamic - Congenial

Available in two heights, these tables support sitting, perching or standing. While the narrow options create cozy touchdown spots against walls or windows, the wider tops invite gathering in open spaces.

## SIT OR STAND

Whether students sit or stand, they'll be eye-to-eye with peers – ideal for creating positive social dynamics. In addition, the table comes in multiple depths to support individuals or teams.

#### PRIVATE. YET OPEN.

This table creates a feeling of security while remaining inviting. Its solid understructure hides lower torsos while highlighting smiling faces.

# SUPPORT SOCIALIZING

Socialization is key to student growth, and this table provides a perfect hub to encourage healthy congregating.