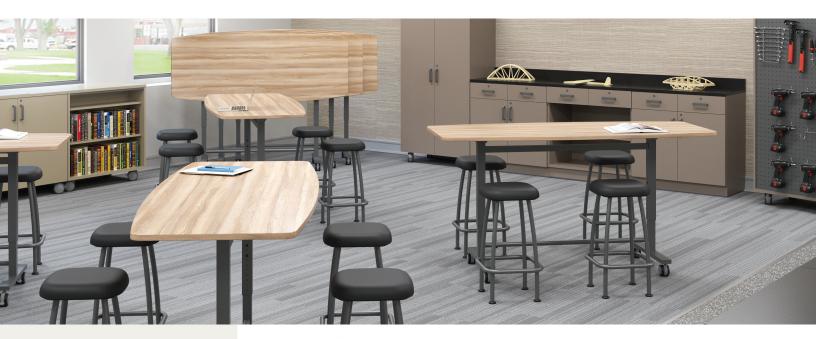

## Easy - Safe - Empowering

Give teachers the flexibility to move tables in and out of active use as needed. Press the recessed activation bar to flip worksurfaces up and roll them out of the way – or use them for vertical display.

## INTUITIVE FLIP MECHANISM

This table easily flips up or down with just a light touch of the hand anywhere on the activation bar. When locked into position, it is solid and stable.