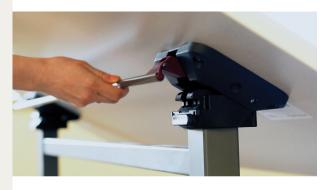

#### **NO PINCH POINT**

All Flip & Nest solutions are not created equal. Fleetwood's table puts student safety first with robust, ergonomic mechanisms.

## INTUITIVE FLIP MECHANISM

This table easily flips up or down with just a light touch of the hand anywhere on the activation bar. When locked into position, it is solid and stable.