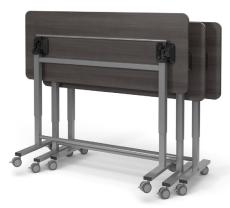

# Flip & Nest

## Easy - Safe - Empowering

Give teachers the flexibility to move tables in and out of active use as needed. Press the recessed activation bar to flip worksurfaces up and roll them out of the way – or use them for vertical display.