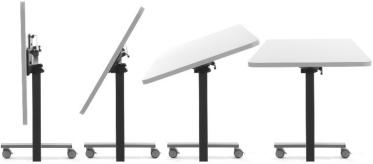

# Flip & Nest

## Easy - Safe - Empowering

Give teachers the flexibility to move tables in and out of active use as needed. Press the recessed activation bar to flip worksurfaces up and roll them out of the way – or use them for vertical display.

## INTUITIVE FLIP MECHANISM

This table easily flips up or down with just a light touch of the hand anywhere on the activation bar. When locked into position, it is solid and stable.